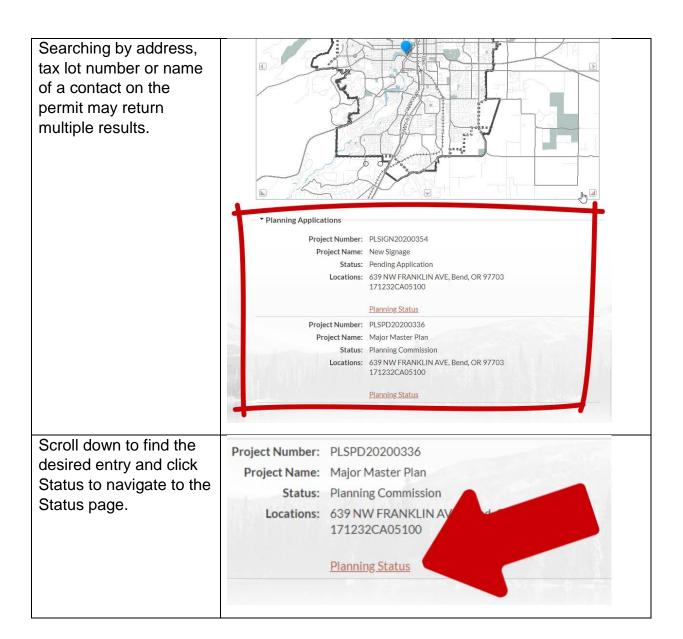

## Steps

The first search method is Property Search.

The second option is to search by application type from the portal home page.

**Course:** Portal Help – Search for Property or Development Information