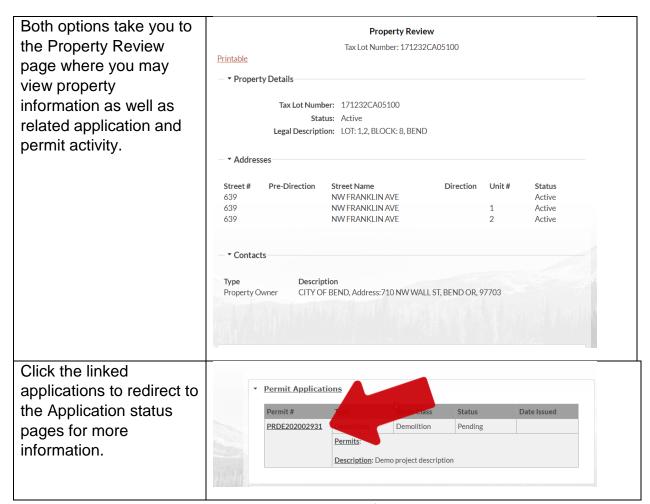

# Purpose

- View property information by searching an address
- View application or permit activity

## Background

You do not need to be a registered user or signed in to find property information, or application or permit activity.

There are a couple ways to perform searches using the Online Permit Center Portal.