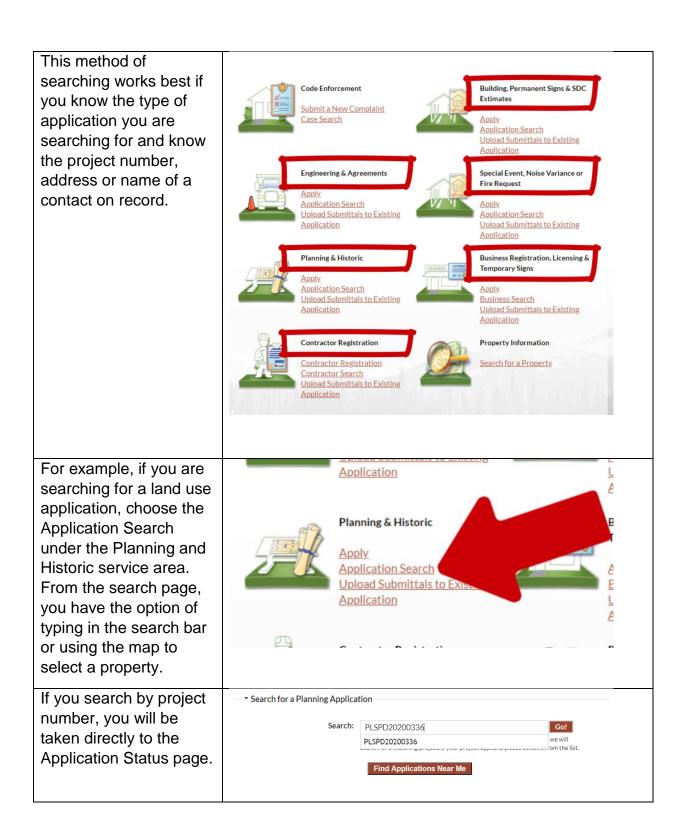

## Steps

The first search method is Property Search.

The second option is to search by application type from the portal home page.

**Course:** Portal Help – Search for Property or Development Information