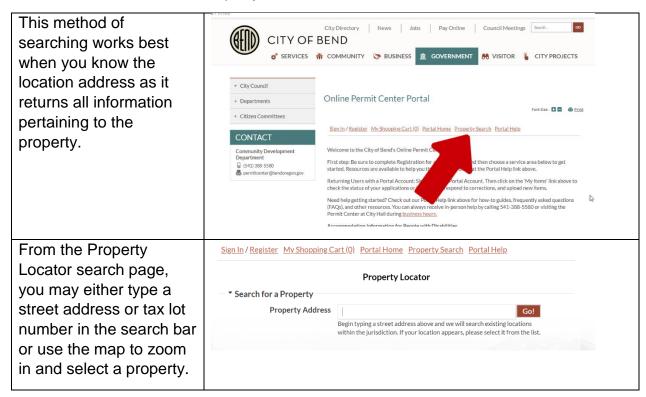

## Background

You do not need to be a registered user or signed in to find property information, or application or permit activity.

There are a couple ways to perform searches using the Online Permit Center Portal.

## Steps

The first search method is Property Search.

The second option is to search by application type from the portal home page.

**Course:** Portal Help – Search for Property or Development Information