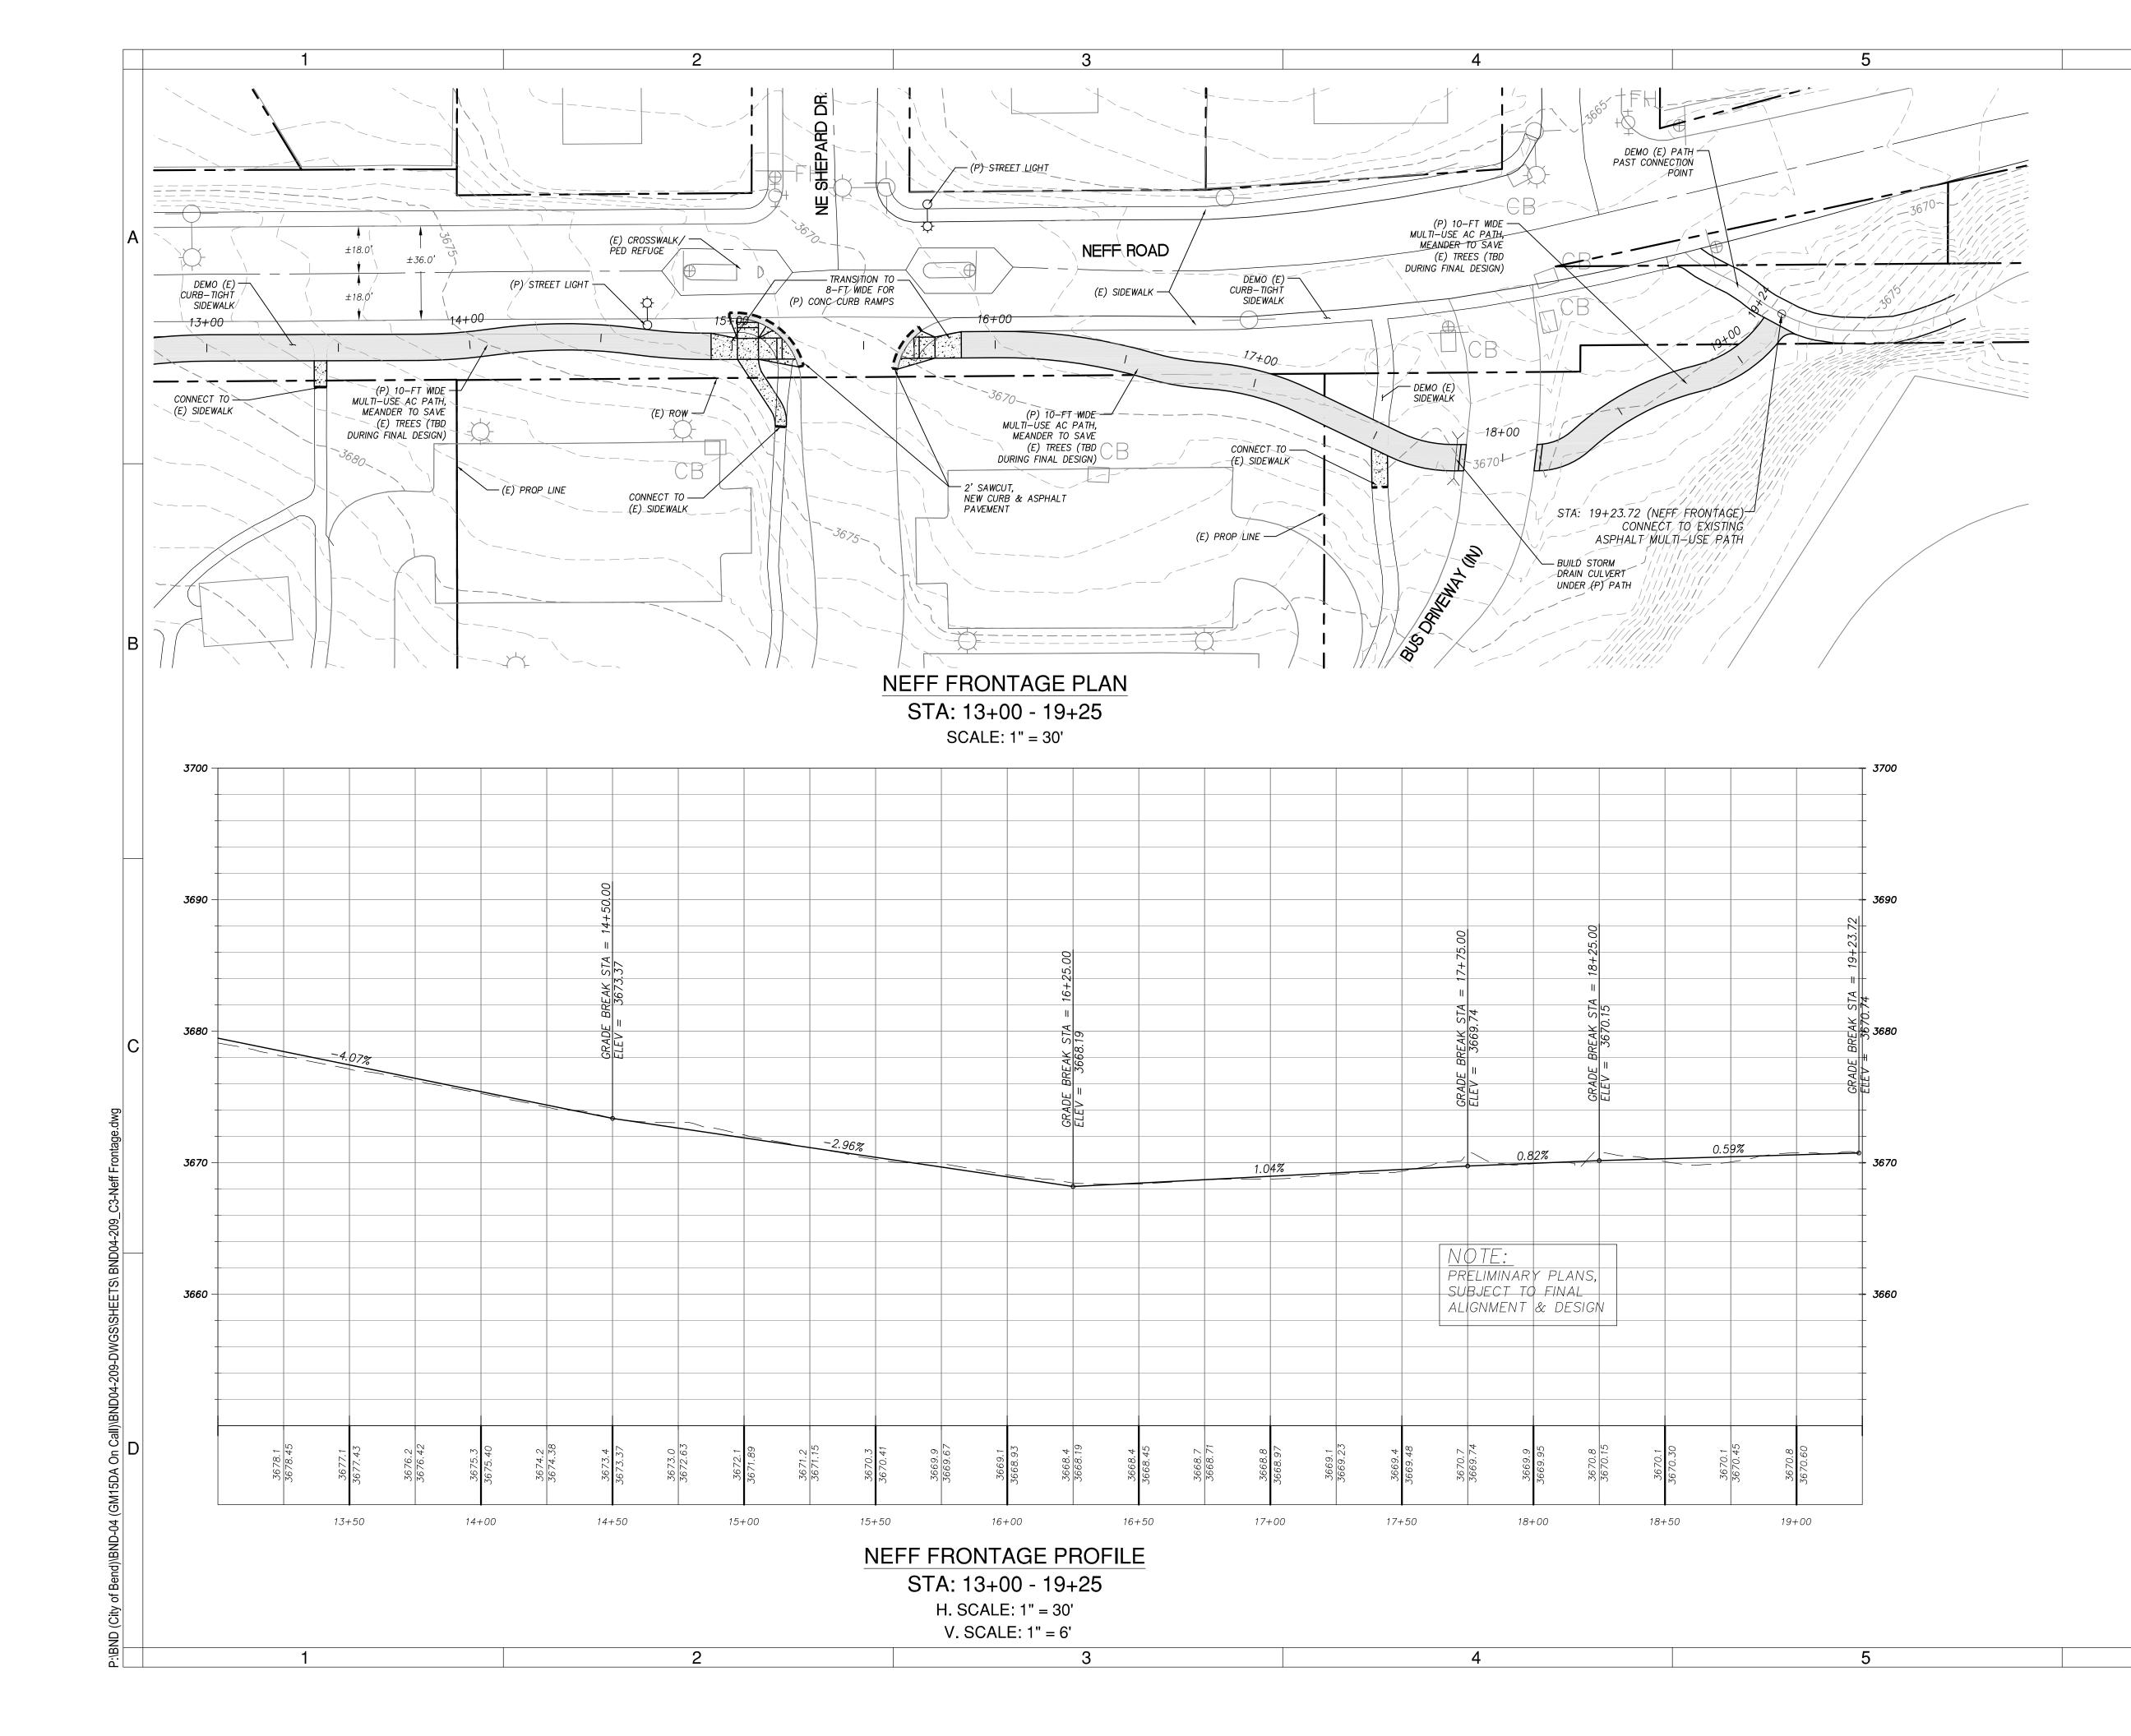

| 6                                                    |   |
|------------------------------------------------------|---|
|                                                      |   |
| 0 15 30 60<br>SCALE: 1" = 30'                        | ŀ |
| $\begin{array}{llllllllllllllllllllllllllllllllllll$ |   |
|                                                      |   |







## P:\BND (City of Bend)\BND-04 (GM15DA On Call)\BND04-209-DWGS\SHEETS\ BND04-209\_C3-Neff Frontage.dwg

S











| 6                                                                                                                                                                                        | 6                                                                                                                                                                               |   |   |
|------------------------------------------------------------------------------------------------------------------------------------------------------------------------------------------|---------------------------------------------------------------------------------------------------------------------------------------------------------------------------------|---|---|
|