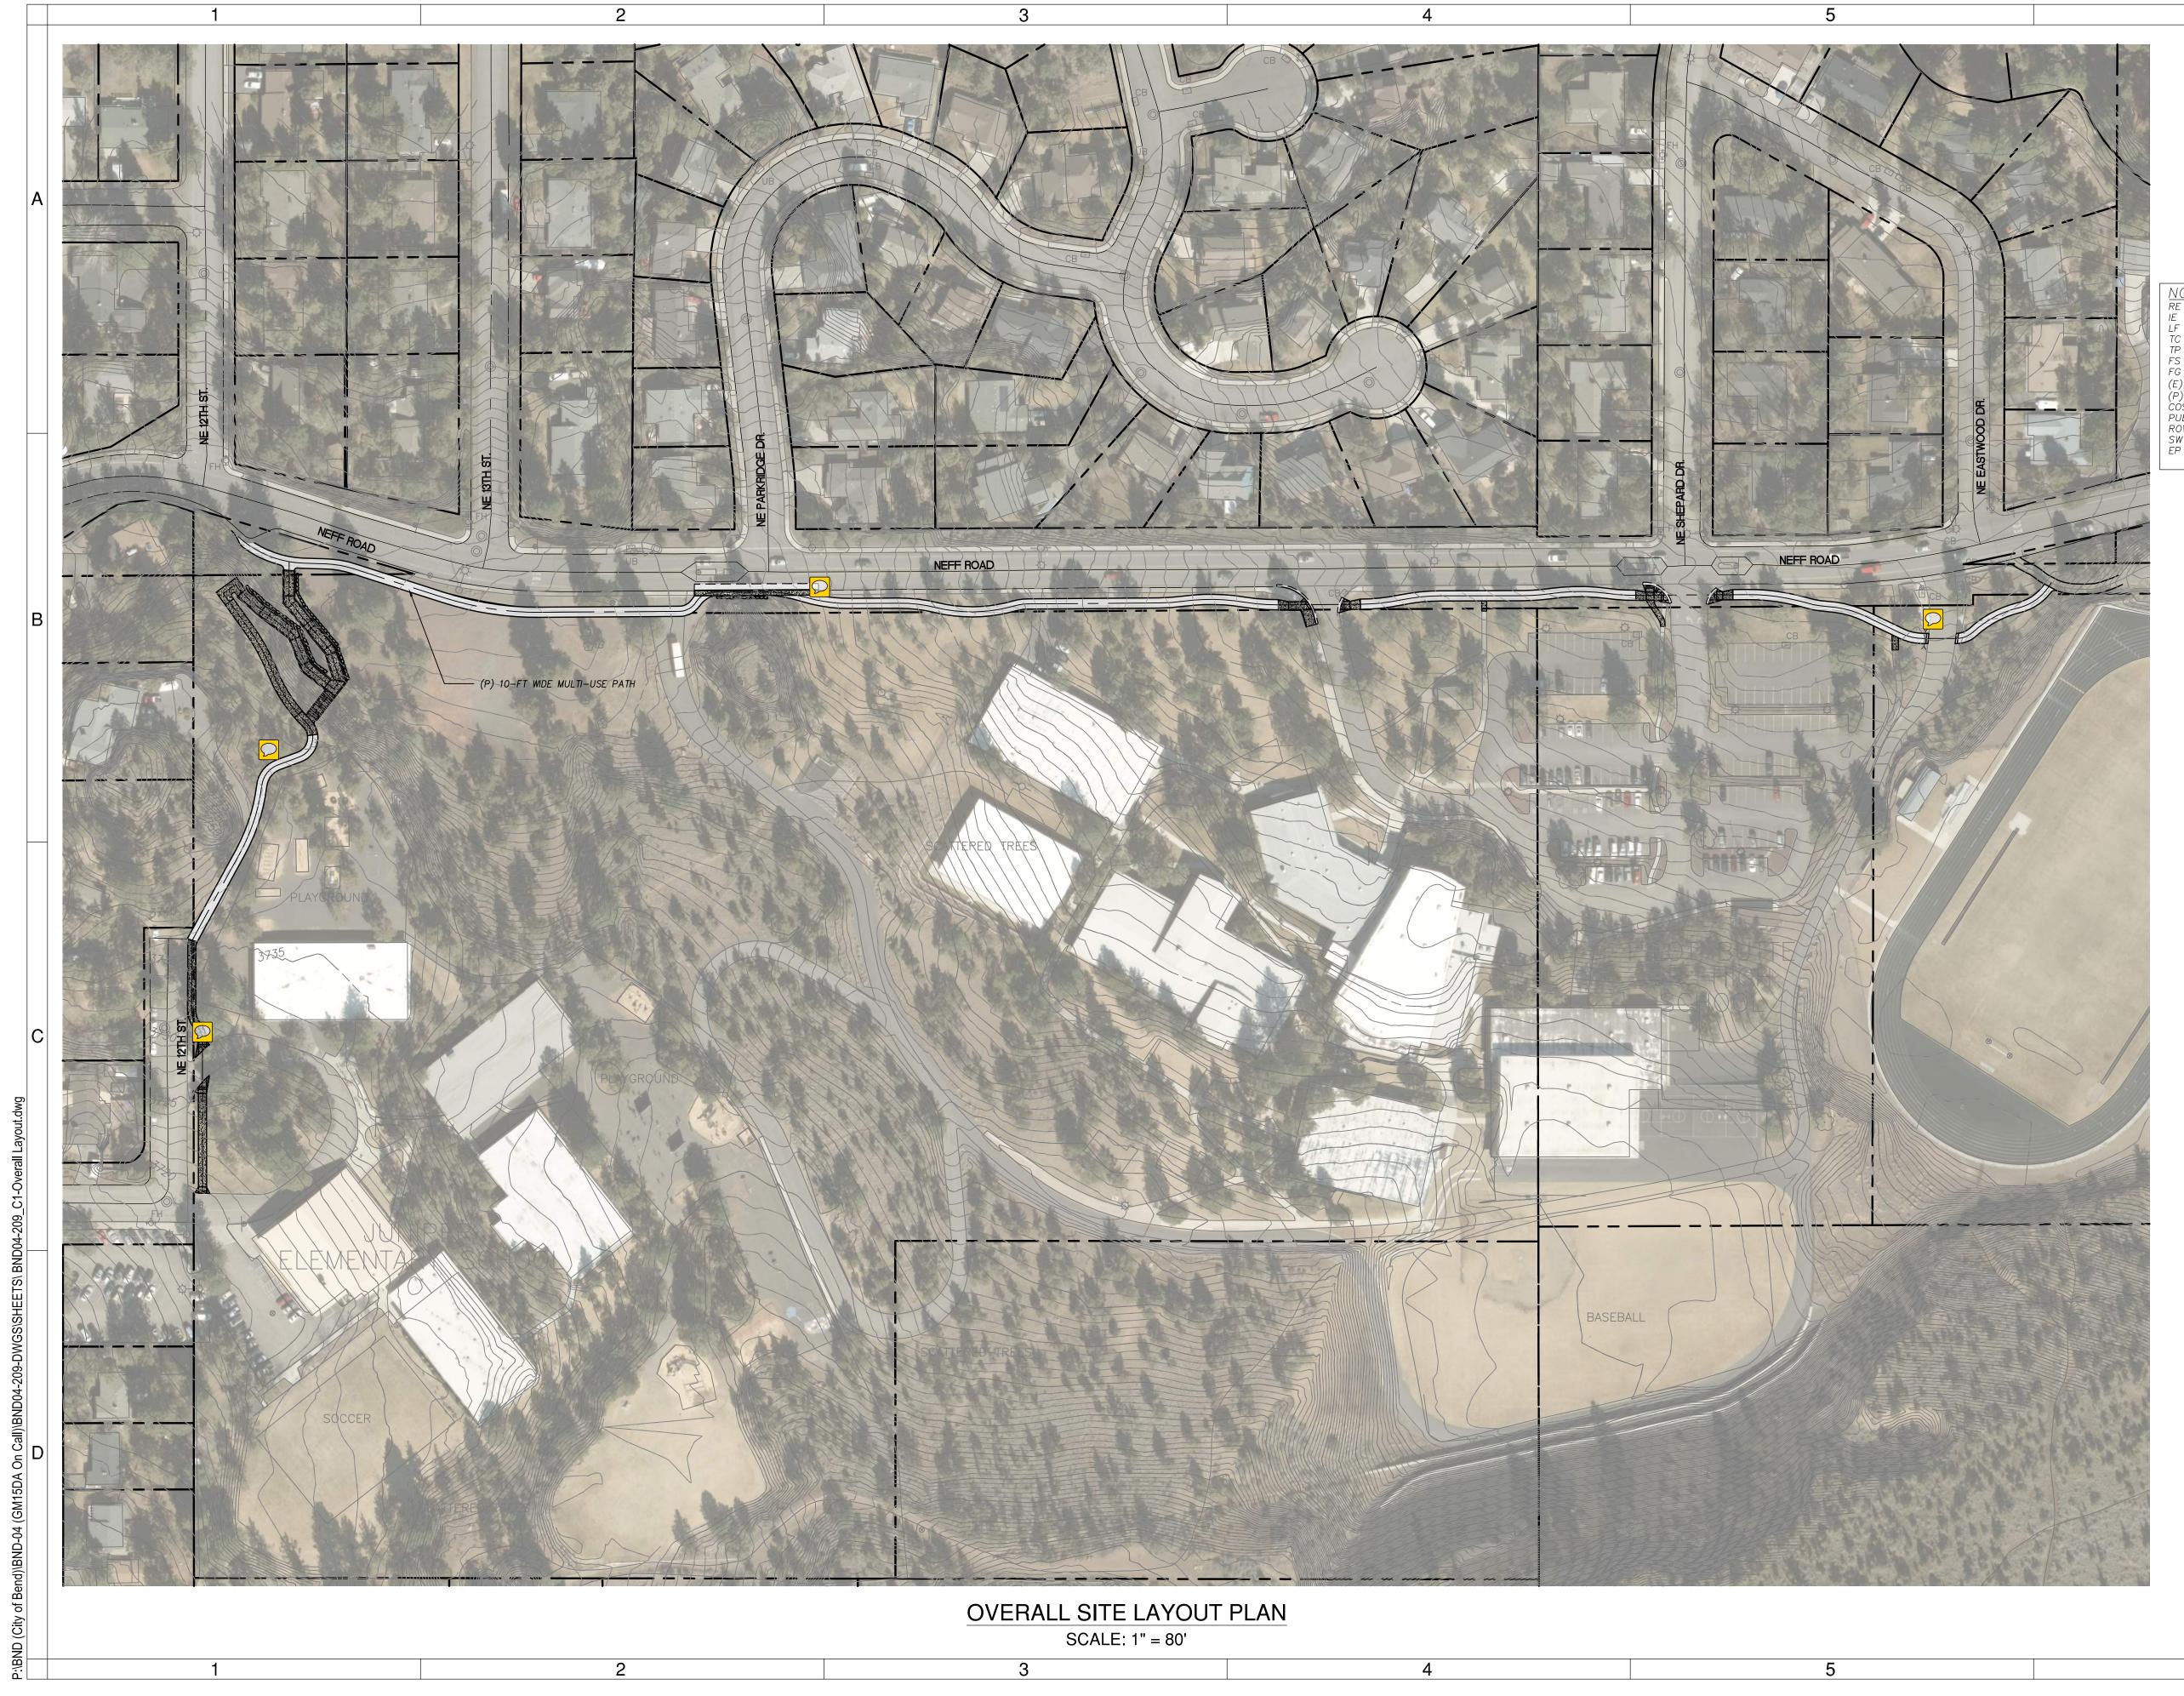

| 6                                                    |   |
|------------------------------------------------------|---|
|                                                      |   |
| 0 15 30 60<br>SCALE: 1" = 30'                        | ŀ |
| $\begin{array}{llllllllllllllllllllllllllllllllllll$ |   |
|                                                      |   |

## P:\BND (City of Bend)\BND-04 (GM15DA On Call)\BND04-209-DWGS\SHEETS\ BND04-209\_C3-Neff Frontage.dwg

S

| 6                                                                                                                                                                                        | 6                                                                                                                                                                               |   |   |
|------------------------------------------------------------------------------------------------------------------------------------------------------------------------------------------|---------------------------------------------------------------------------------------------------------------------------------------------------------------------------------|---|---|
|                                                                                                                                                                                          |                                                                                                                                                                                 |   |   |
| 0 15                                                                                                                                                                                     | 30 60                                                                                                                                                                           |   | F |
| SC                                                                                                                                                                                       | ALE: 1" = 30'                                                                                                                                                                   |   |   |
| [                                                                                                                                                                                        | 4LL. I — 30                                                                                                                                                                     | ] |   |
| $\begin{array}{rcrcrcr} IE & = & INV\\ LF & = & LIN\\ TC & = & TOI\\ TP & = & TOI\\ FS & = & FIN\\ FG & = & FIN\\ (E) & = & EX\\ (P) & = & PR\\ COS & = & CIT\\ PUE & = & PU\end{array}$ | I ELEVATION<br>VERT ELEVATION<br>EAR FEET<br>P OF CURB<br>P OF PAVEMENT<br>VISH SURFACE<br>VISH GRADE<br>STING<br>OPOSED<br>Y OF SISTERS<br>BLIC UTILITY EASEMENT<br>CHT OF WAY |   |   |
| SW = SIE                                                                                                                                                                                 | GE OF PAVEMENT                                                                                                                                                                  |   |   |