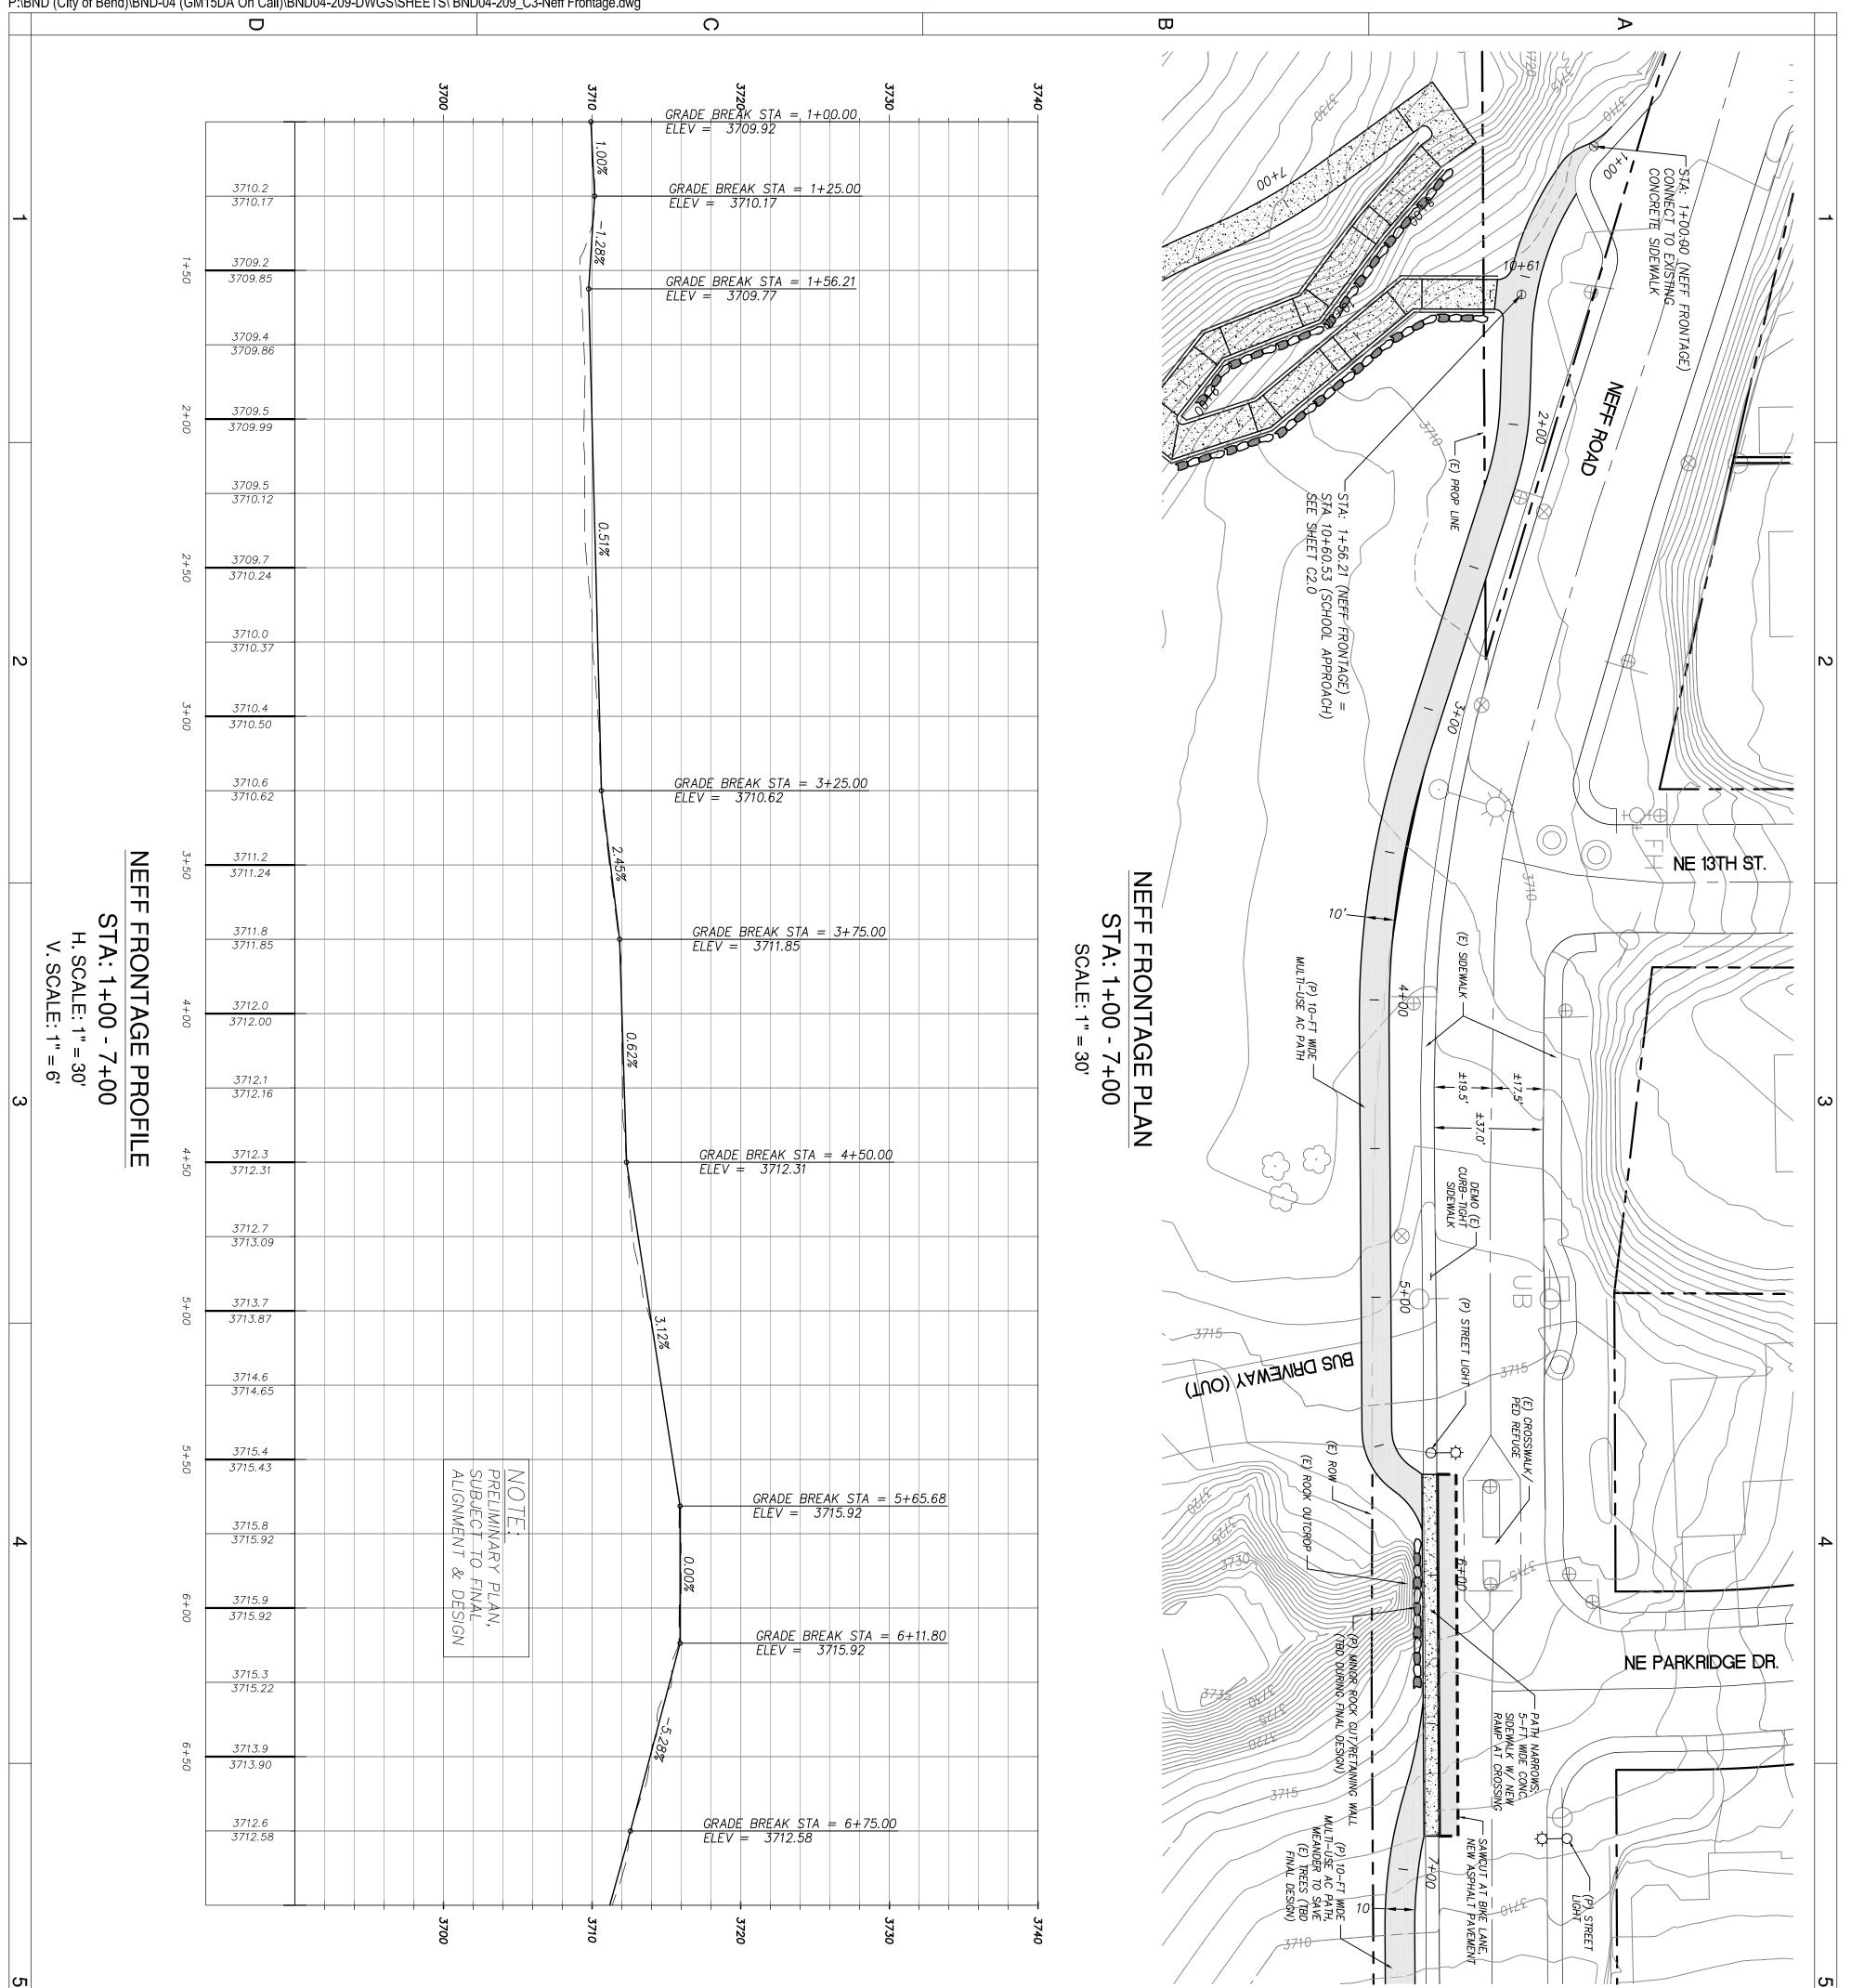

| 6                                                    |   |
|------------------------------------------------------|---|
|                                                      |   |
| 0 15 30 60<br>SCALE: 1" = 30'                        | ŀ |
| $\begin{array}{llllllllllllllllllllllllllllllllllll$ |   |
|                                                      |   |

## P:\BND (City of Bend)\BND-04 (GM15DA On Call)\BND04-209-DWGS\SHEETS\ BND04-209\_C3-Neff Frontage.dwg

S

| 6                                                                                                                                                                                        | 6                                                                                                                                                                               |   |   |
|------------------------------------------------------------------------------------------------------------------------------------------------------------------------------------------|---------------------------------------------------------------------------------------------------------------------------------------------------------------------------------|---|---|
|                                                                                                                                                                                          |                                                                                                                                                                                 |   |   |
| 0 15                                                                                                                                                                                     | 30 60                                                                                                                                                                           |   | F |
| SC                                                                                                                                                                                       | ALE: 1" = 30'                                                                                                                                                                   |   |   |
| [                                                                                                                                                                                        | 4LL. I — 30                                                                                                                                                                     | ] |   |
| $\begin{array}{rcrcrcr} IE & = & INV\\ LF & = & LIN\\ TC & = & TOI\\ TP & = & TOI\\ FS & = & FIN\\ FG & = & FIN\\ (E) & = & EX\\ (P) & = & PR\\ COS & = & CIT\\ PUE & = & PU\end{array}$ | I ELEVATION<br>VERT ELEVATION<br>EAR FEET<br>P OF CURB<br>P OF PAVEMENT<br>VISH SURFACE<br>VISH GRADE<br>STING<br>OPOSED<br>Y OF SISTERS<br>BLIC UTILITY EASEMENT<br>CHT OF WAY |   |   |
| SW = SIE                                                                                                                                                                                 | GE OF PAVEMENT                                                                                                                                                                  |   |   |