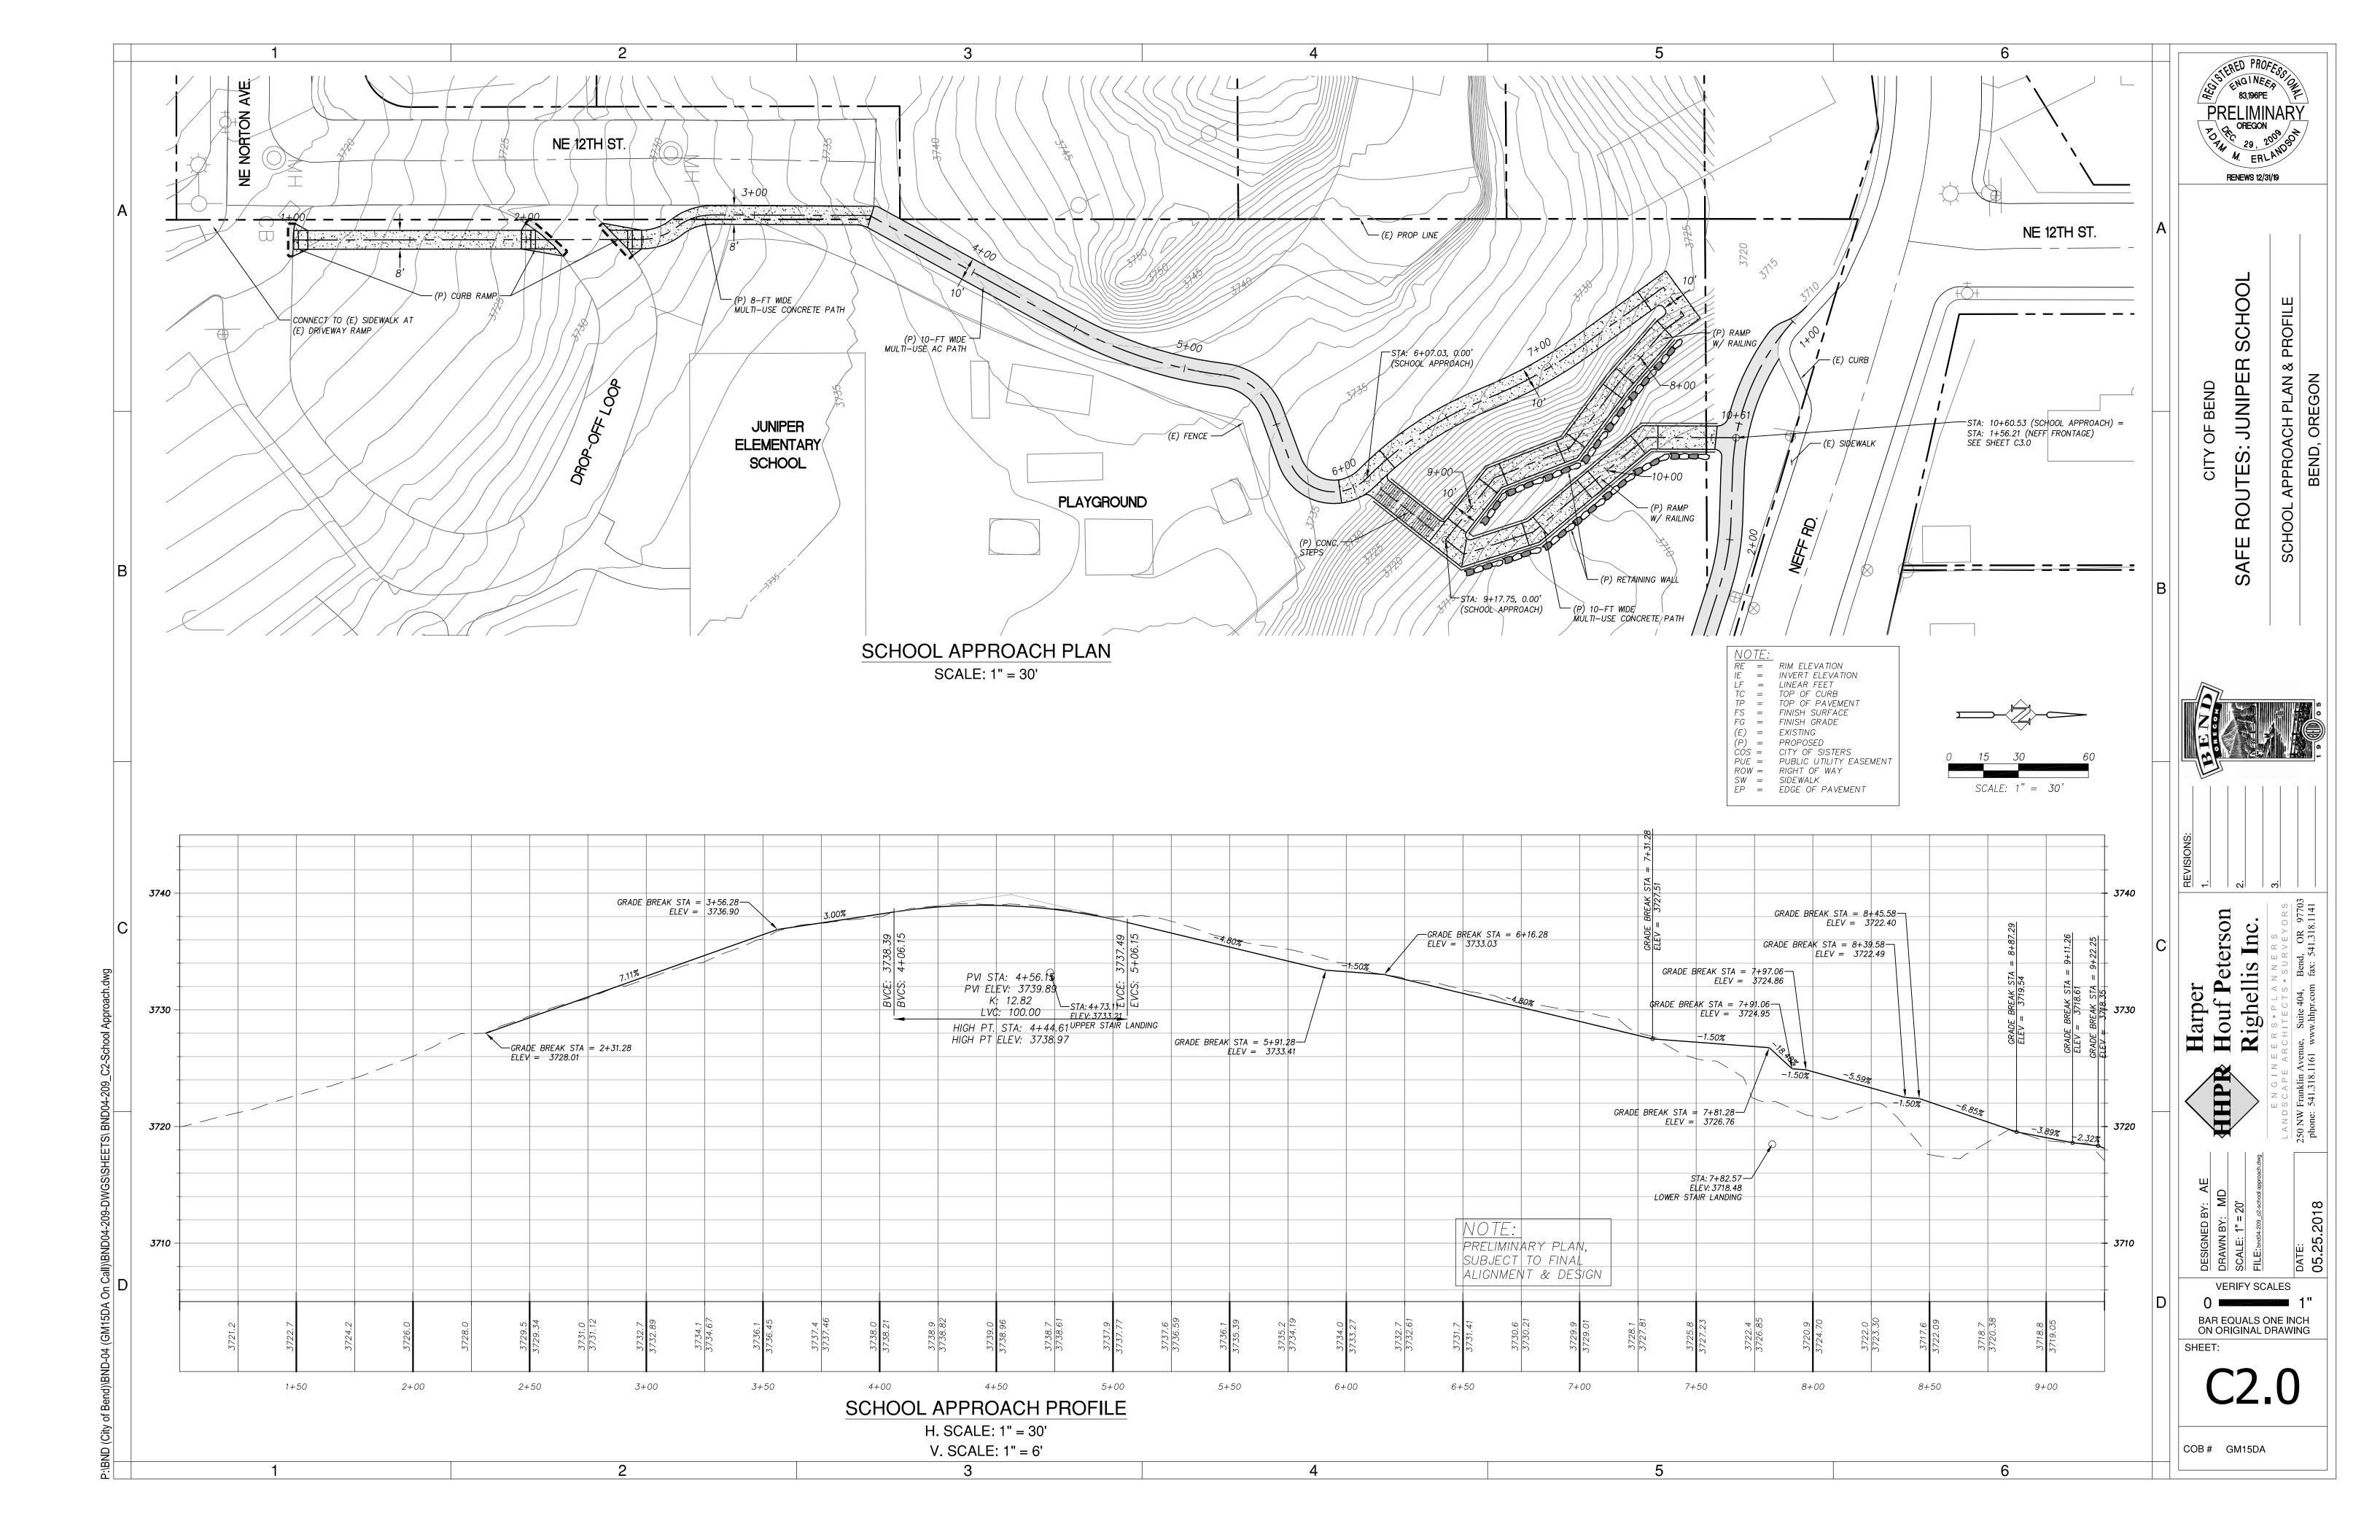

| 6                                                    |   |
|------------------------------------------------------|---|
|                                                      |   |
| 0 15 30 60<br>SCALE: 1" = 30'                        | ŀ |
| $\begin{array}{llllllllllllllllllllllllllllllllllll$ |   |
|                                                      |   |

## P:\BND (City of Bend)\BND-04 (GM15DA On Call)\BND04-209-DWGS\SHEETS\ BND04-209\_C3-Neff Frontage.dwg

S

| 6                                                                                                                                                                                        | 6                                                                                                                                                                               |   |   |
|------------------------------------------------------------------------------------------------------------------------------------------------------------------------------------------|---------------------------------------------------------------------------------------------------------------------------------------------------------------------------------|---|---|
|                                                                                                                                                                                          |                                                                                                                                                                                 |   |   |
| 0 15                                                                                                                                                                                     | 30 60                                                                                                                                                                           |   | F |
| SC                                                                                                                                                                                       | ALE: 1" = 30'                                                                                                                                                                   |   |   |
| [                                                                                                                                                                                        | 4LL. I — 30                                                                                                                                                                     | ] |   |
| $\begin{array}{rcrcrcr} IE & = & INV\\ LF & = & LIN\\ TC & = & TOI\\ TP & = & TOI\\ FS & = & FIN\\ FG & = & FIN\\ (E) & = & EX\\ (P) & = & PR\\ COS & = & CIT\\ PUE & = & PU\end{array}$ | I ELEVATION<br>VERT ELEVATION<br>EAR FEET<br>P OF CURB<br>P OF PAVEMENT<br>VISH SURFACE<br>VISH GRADE<br>STING<br>OPOSED<br>Y OF SISTERS<br>BLIC UTILITY EASEMENT<br>CHT OF WAY |   |   |
| SW = SIE                                                                                                                                                                                 | GE OF PAVEMENT                                                                                                                                                                  |   |   |