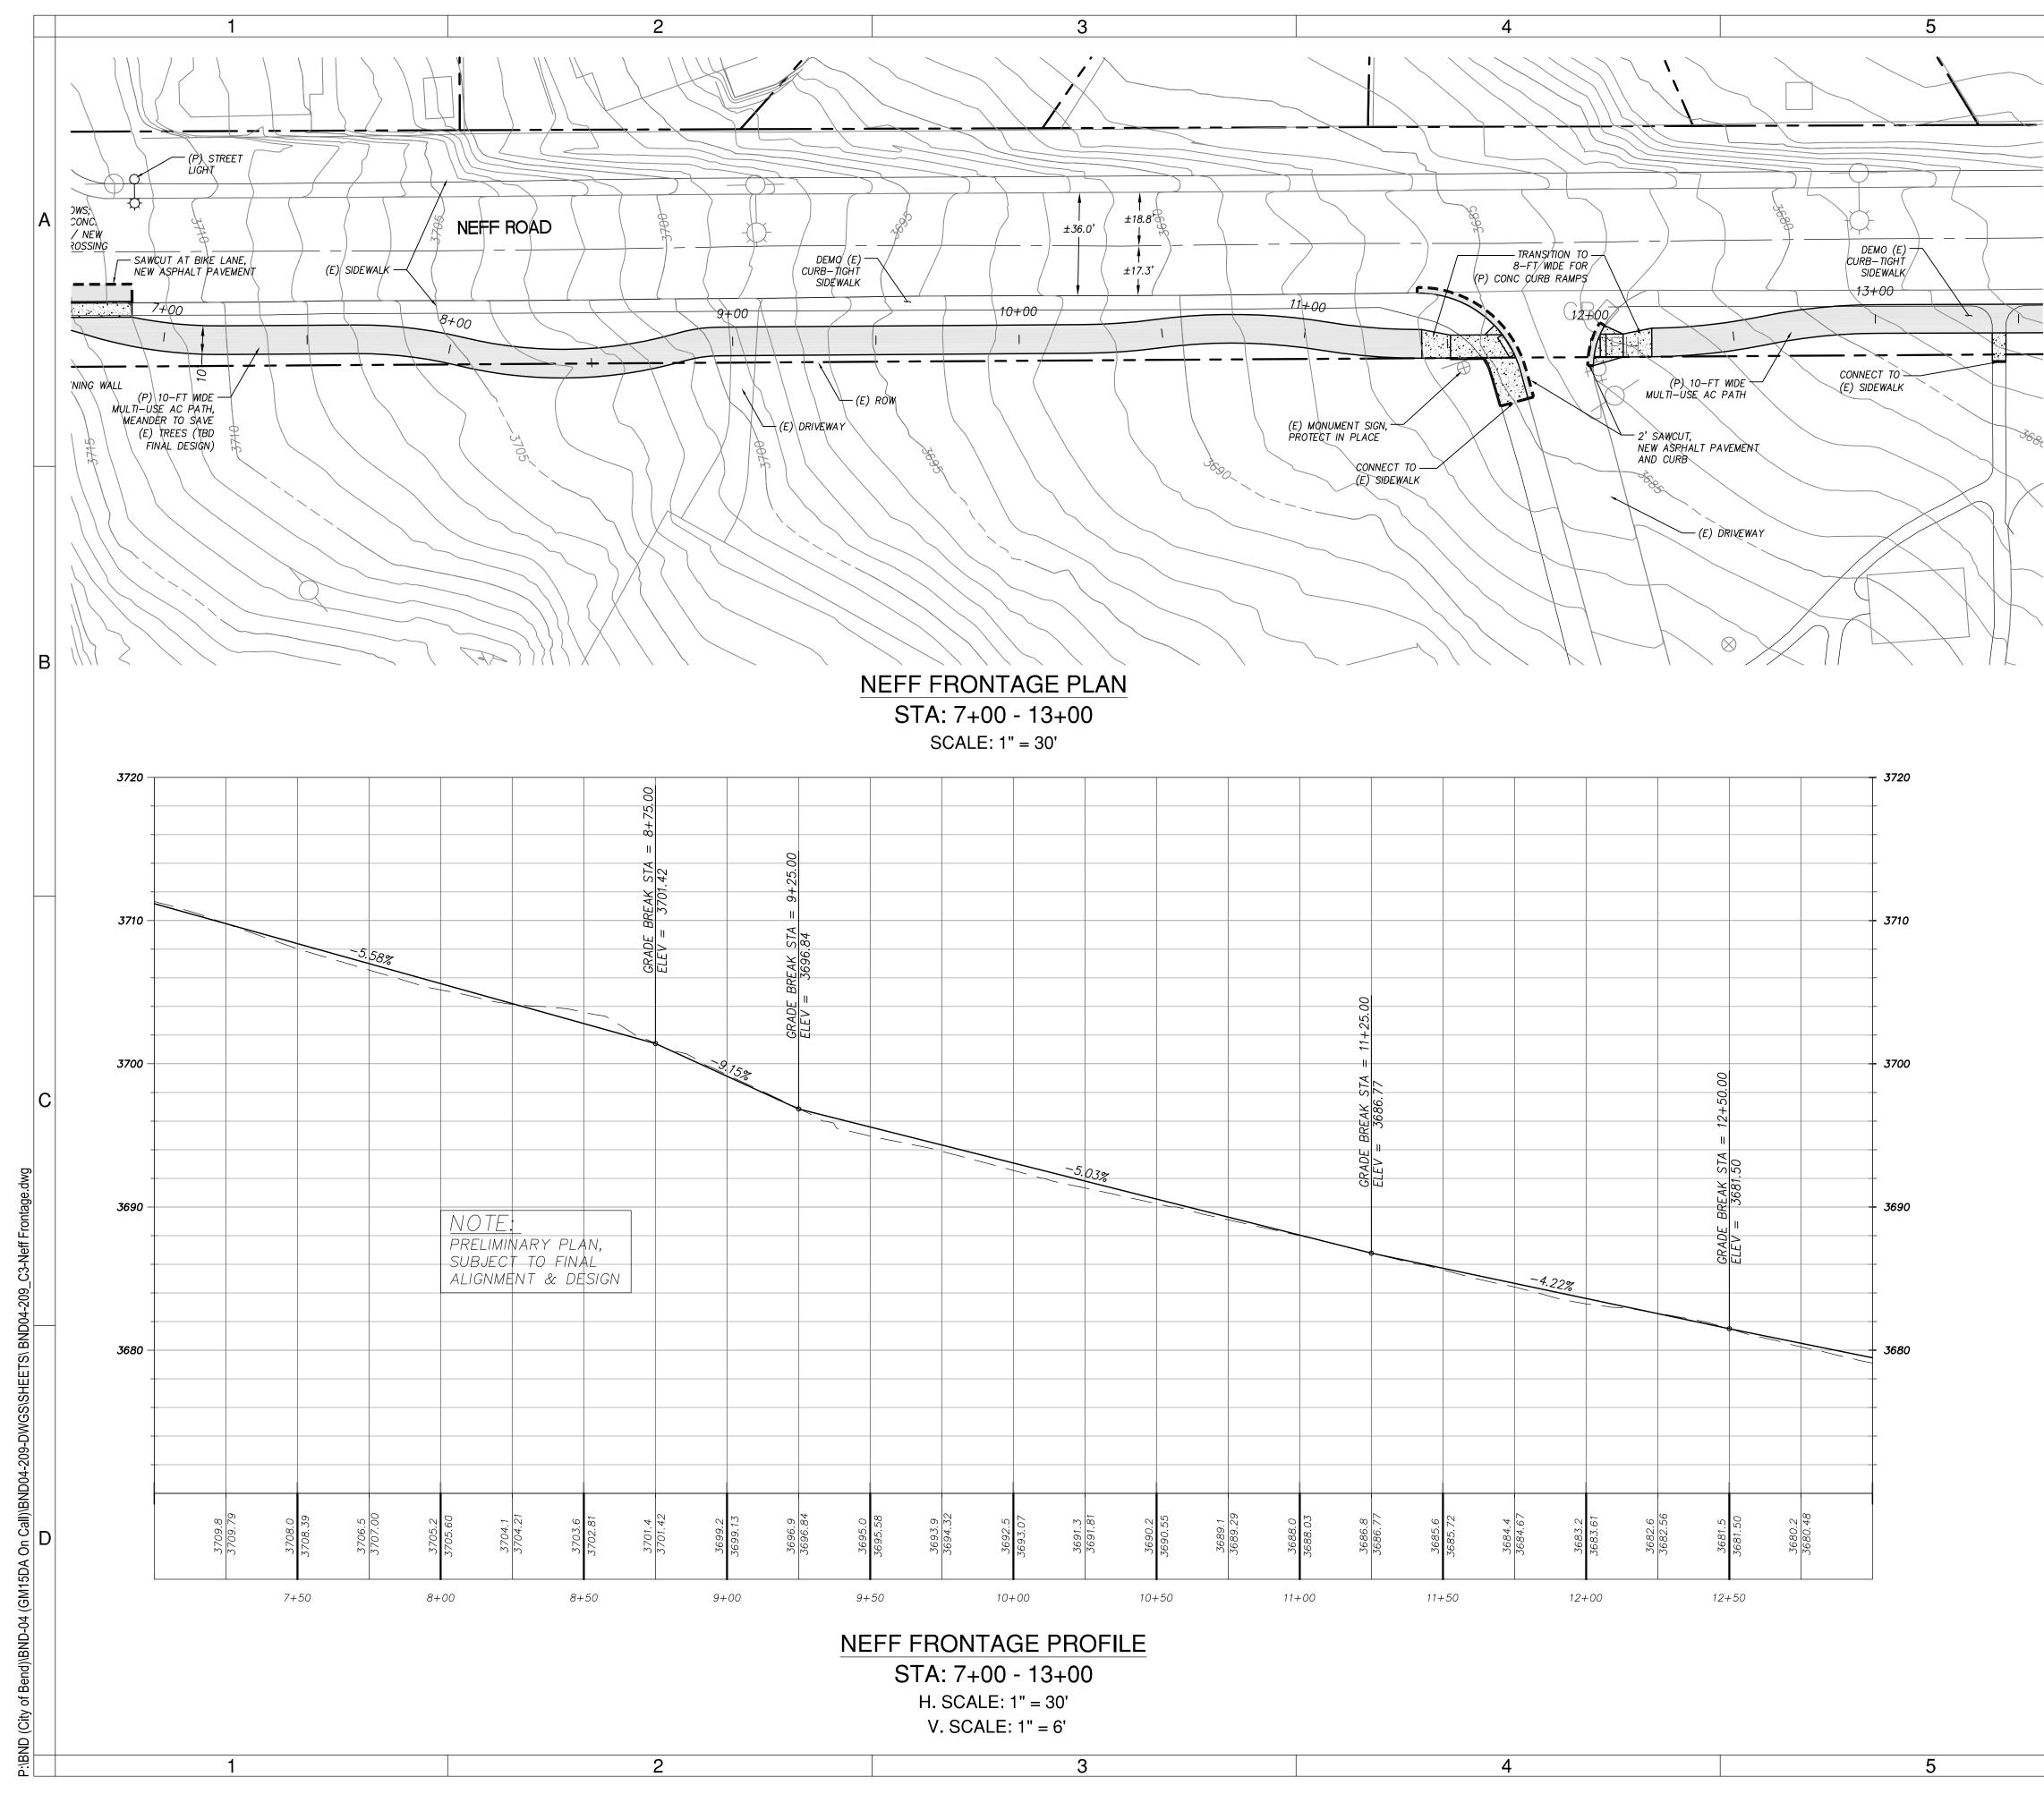

| 6                                                    |   |
|------------------------------------------------------|---|
|                                                      |   |
| 0 15 30 60<br>SCALE: 1" = 30'                        | ŀ |
| $\begin{array}{llllllllllllllllllllllllllllllllllll$ |   |
|                                                      |   |







## P:\BND (City of Bend)\BND-04 (GM15DA On Call)\BND04-209-DWGS\SHEETS\ BND04-209\_C3-Neff Frontage.dwg

S











| 6                                                                                                                                                                                        | 6                                                                                                                                                                               |   |   |
|------------------------------------------------------------------------------------------------------------------------------------------------------------------------------------------|---------------------------------------------------------------------------------------------------------------------------------------------------------------------------------|---|---|
|