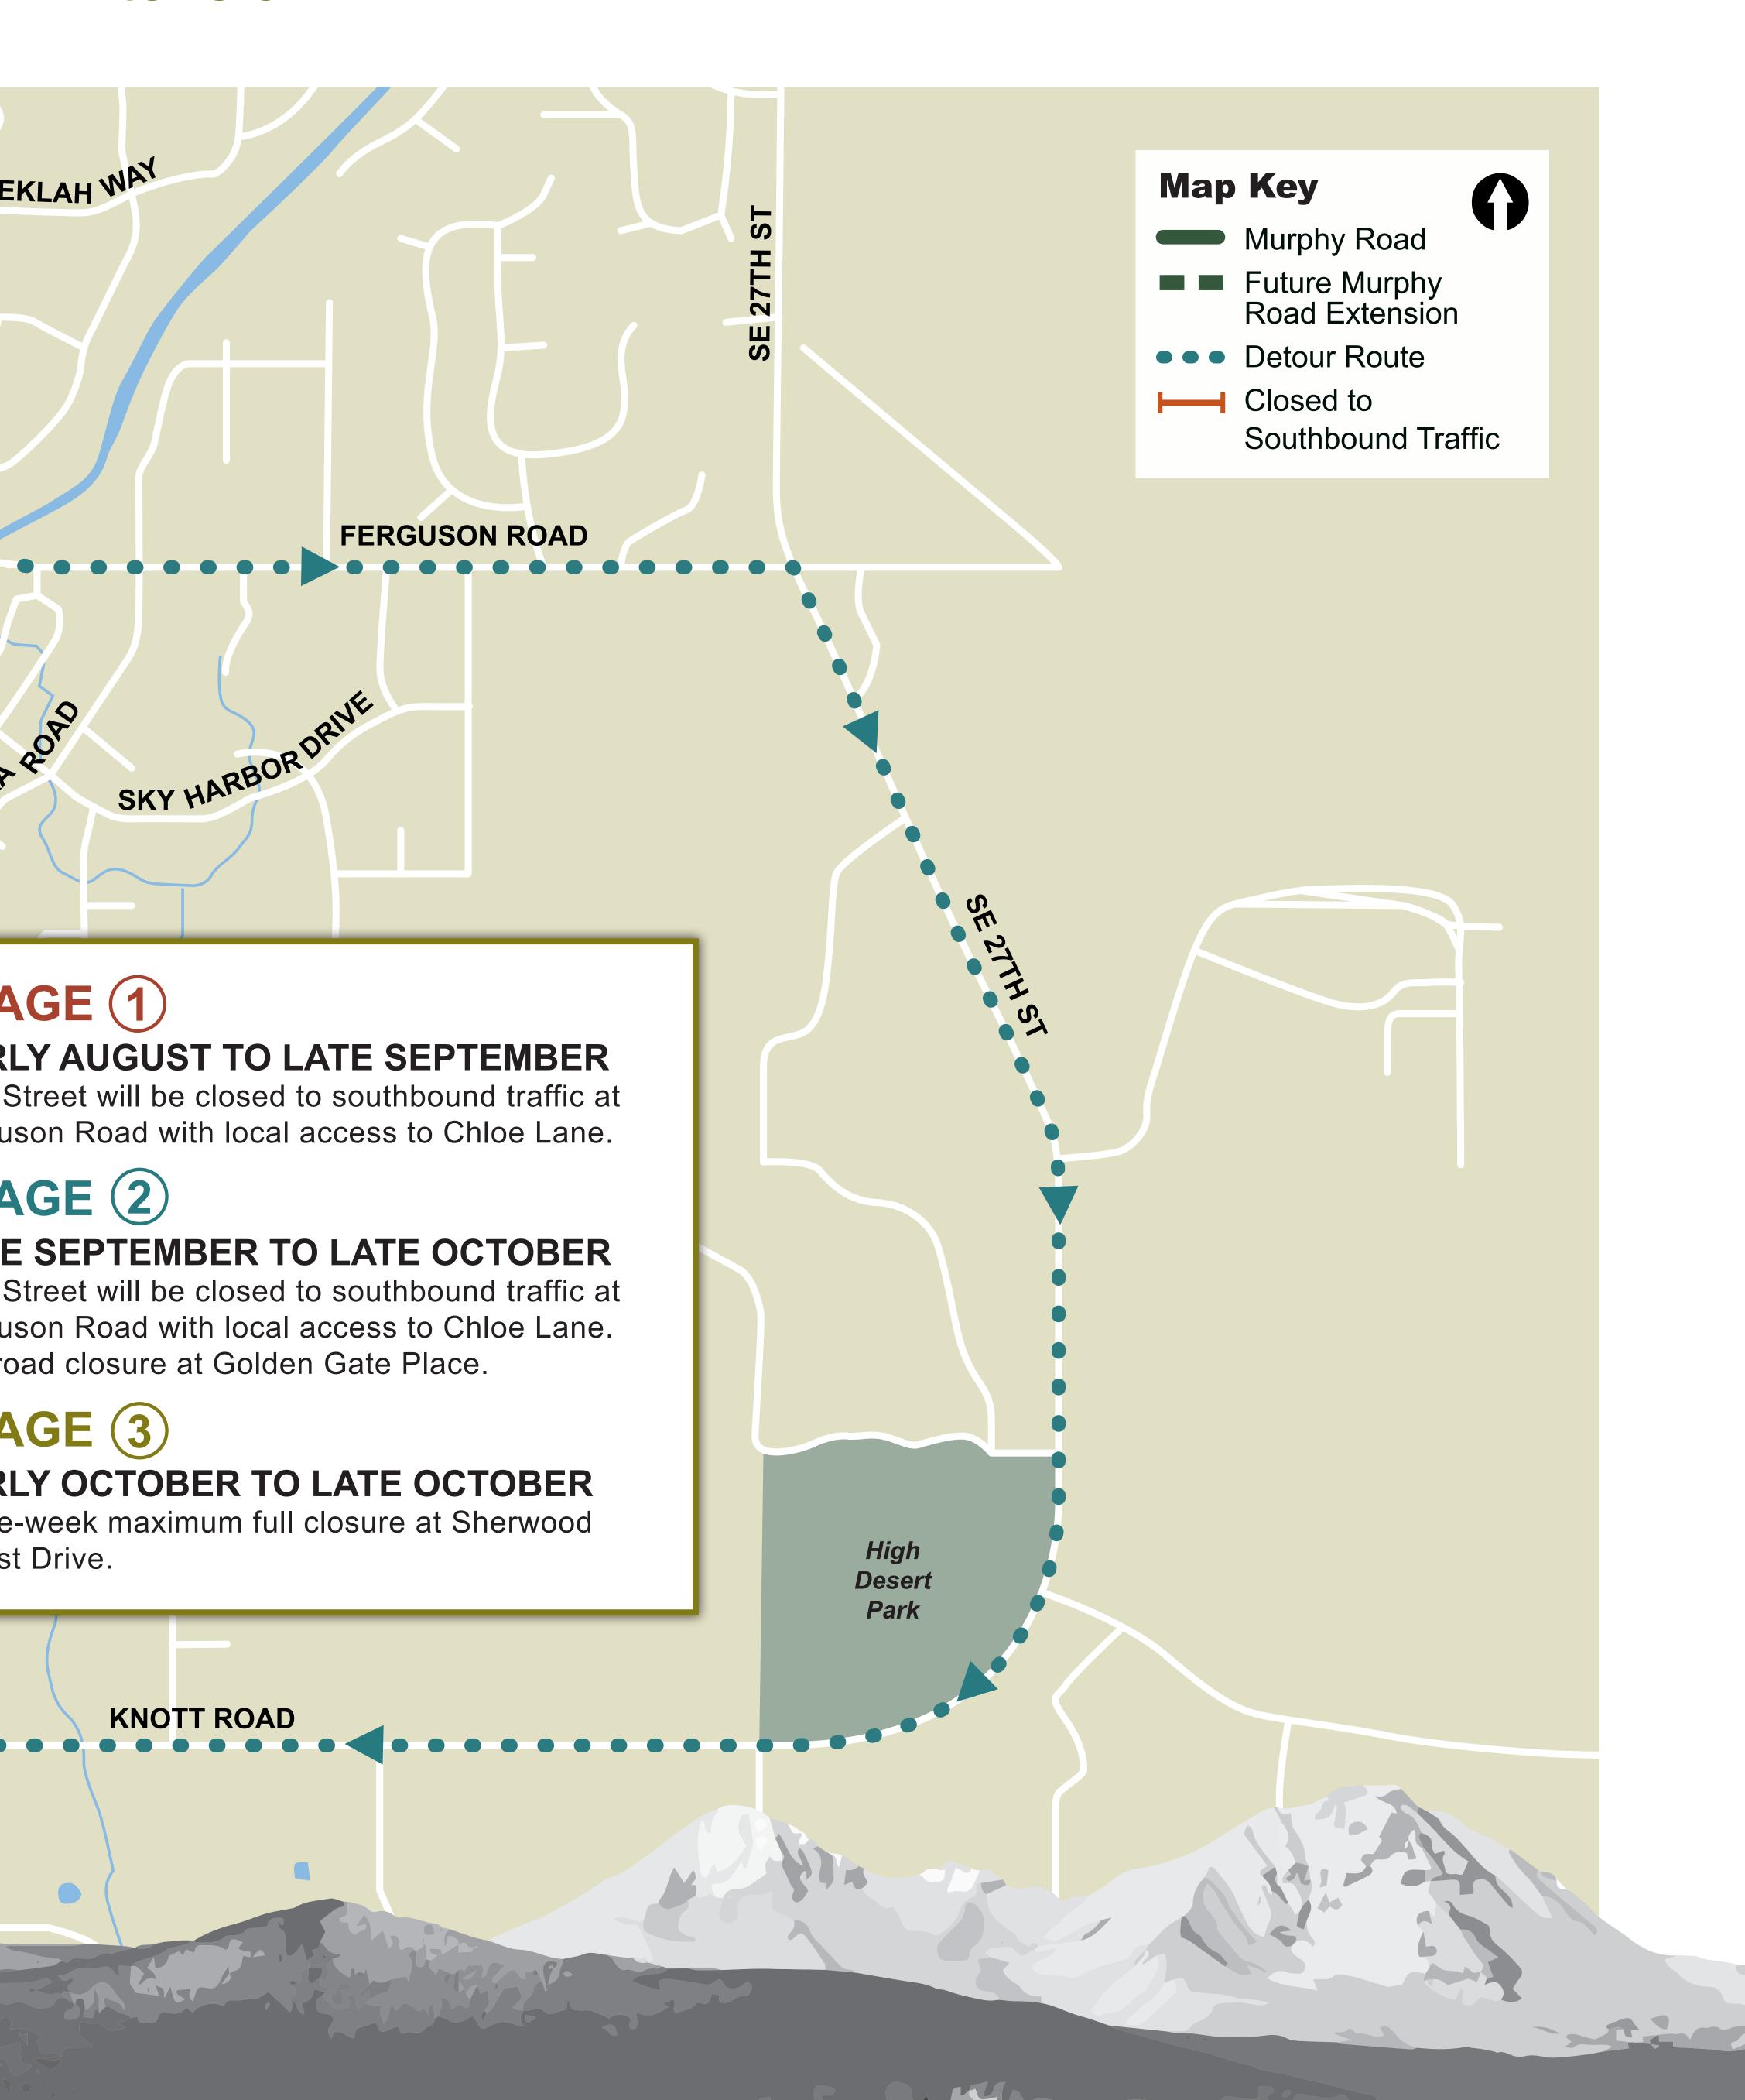

# **Murphy Corridor Improvements Project**

4. TING HEZEKLAH WAY FING DALLID AVE SHERWOOD 3 FOREST CHLOE LANE **FERGUSON ROAD** SKY HARBOR DRIVE ADERA POR **GOLDEN GATE PLACE** GATEWAY DRIVE STAGE (1) Proposed EARLY AUGUST TO LATE SEPTEMBER Alpenglow 15th Street will be closed to southbound traffic at Park Ferguson Road with local access to Chloe Lane. STAGE (2) LATE SEPTEMBER TO LATE OCTOBER 15th Street will be closed to southbound traffic at Ferguson Road with local access to Chloe Lane. Full road closure at Golden Gate Place. EET STAGE (3) EARLY OCTOBER TO LATE OCTOBER S Three-week maximum full closure at Sherwood Forest Drive. S Ш **KNOTT ROAD** 