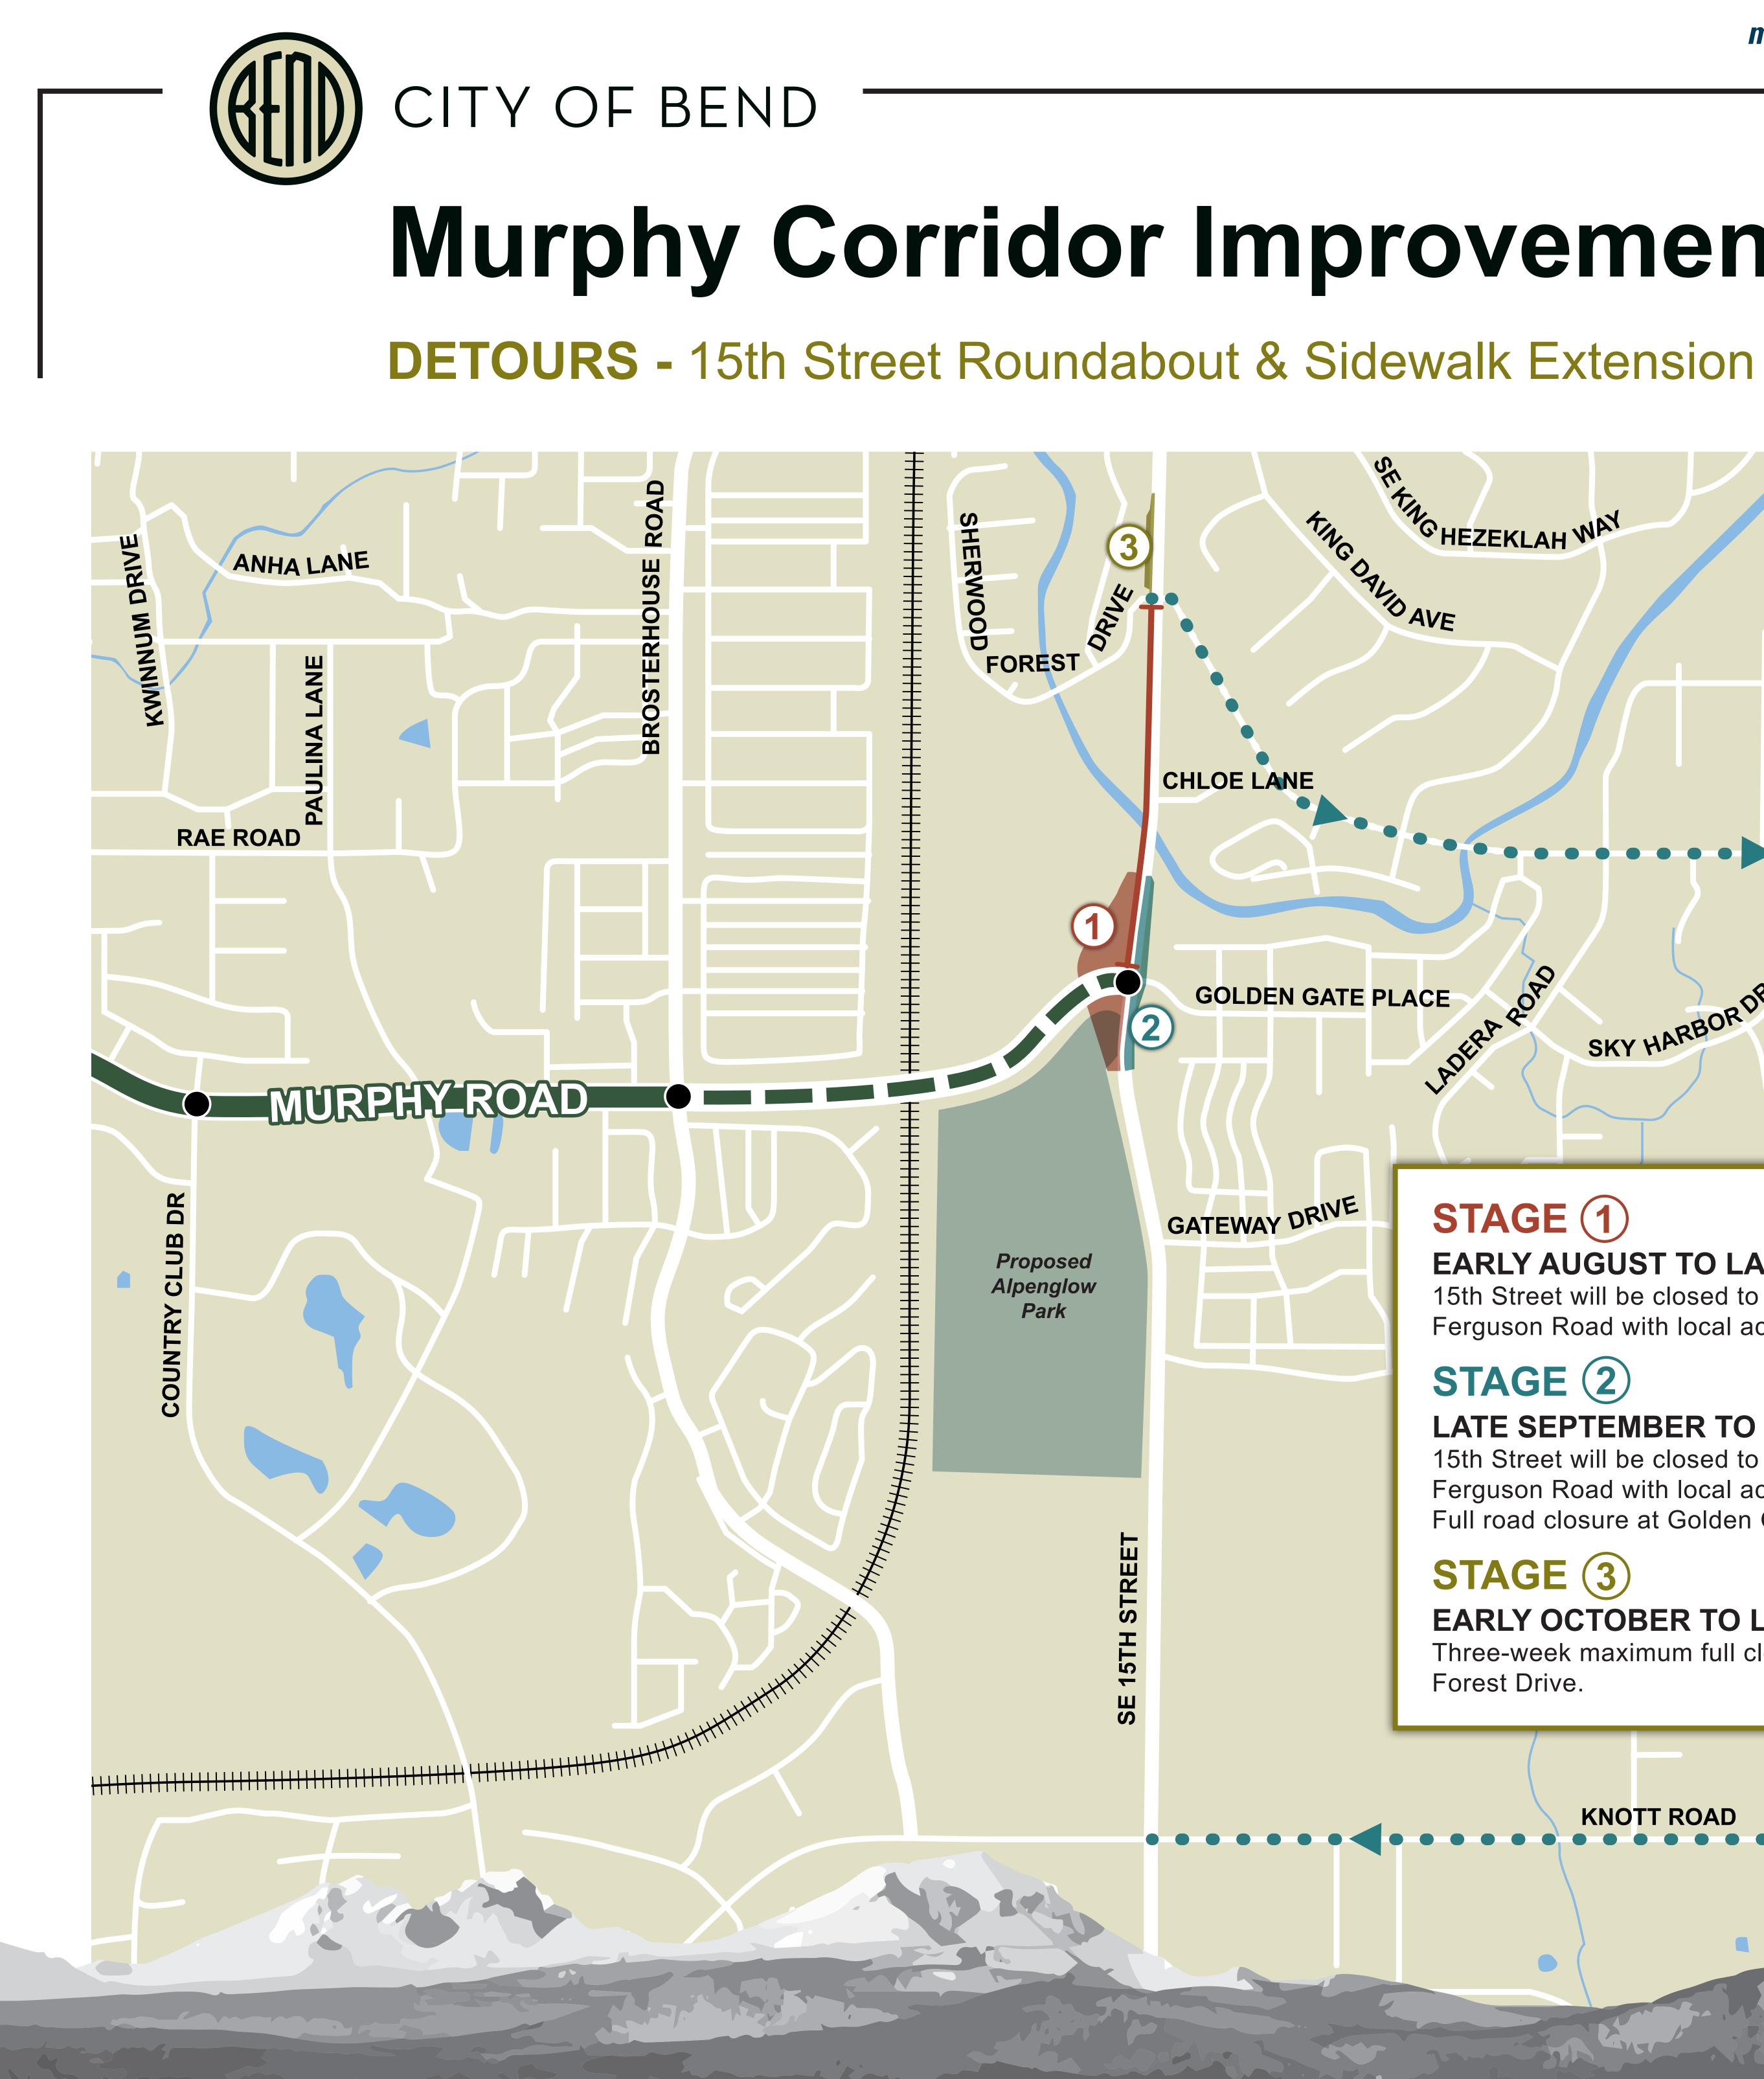

# **Murphy Corridor Improvements Project**

4. TING HEZEKLAH WAY FING DALLID AVE SHERWOOD 3 FOREST CHLOE LANE **FERGUSON ROAD** SKY HARBOR DRIVE ADERA POR **GOLDEN GATE PLACE** GATEWAY DRIVE STAGE (1) Proposed EARLY AUGUST TO LATE SEPTEMBER Alpenglow 15th Street will be closed to southbound traffic at Park Ferguson Road with local access to Chloe Lane. STAGE (2) LATE SEPTEMBER TO LATE OCTOBER 15th Street will be closed to southbound traffic at Ferguson Road with local access to Chloe Lane. Full road closure at Golden Gate Place. EET STAGE (3) EARLY OCTOBER TO LATE OCTOBER S Three-week maximum full closure at Sherwood Forest Drive. S Ш **KNOTT ROAD** 