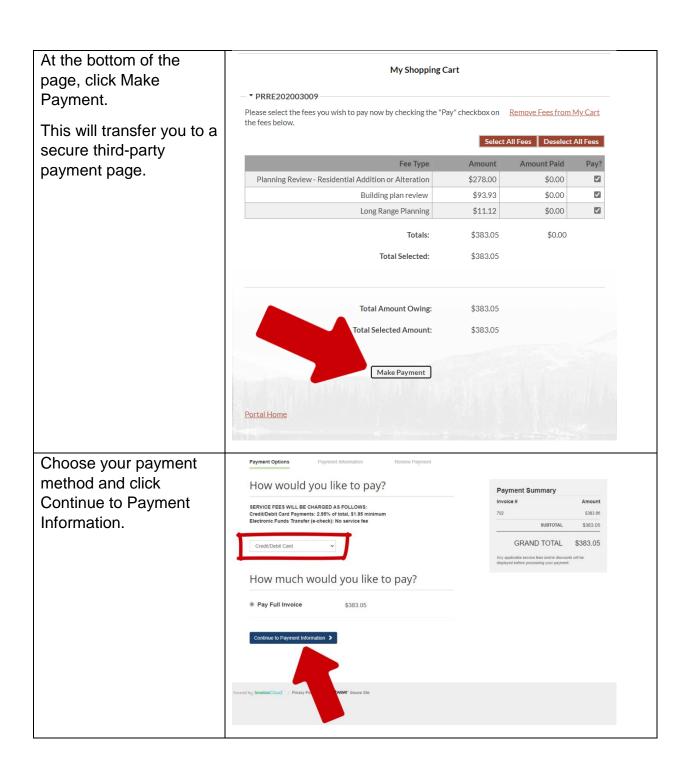

# Background

Most applications have a fee due upon submission. Applications will not be reviewed by City staff until all initial fees are paid.

Whether you need to pay initial fees or are returning to a project to pay fees due later in the process, you can easily pay online using My Shopping Cart.