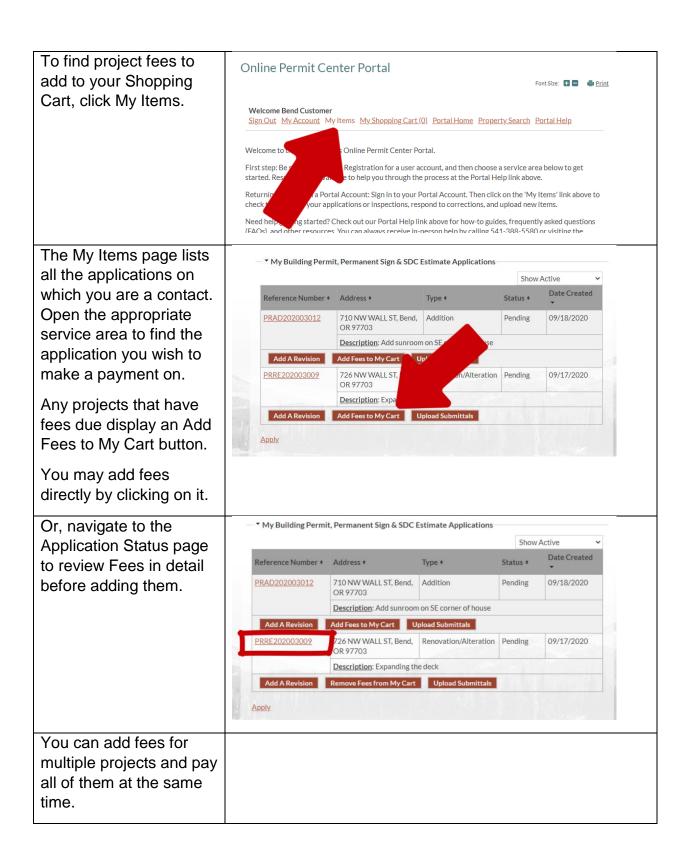

## Purpose

Add fees to Shopping Cart for payment

# Background

Most applications have a fee due upon submission. Applications will not be reviewed by City staff until all initial fees are paid.

Whether you need to pay initial fees or are returning to a project to pay fees due later in the process, you can easily pay online using My Shopping Cart.