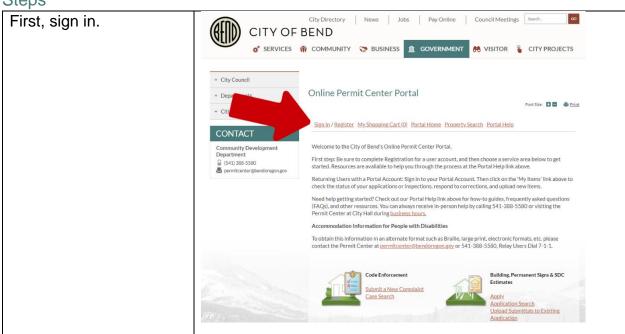

### Steps

Course: Portal Help – Pay Fees

Coverage: This course and documentation is based on CityView, version 2020.4.4.