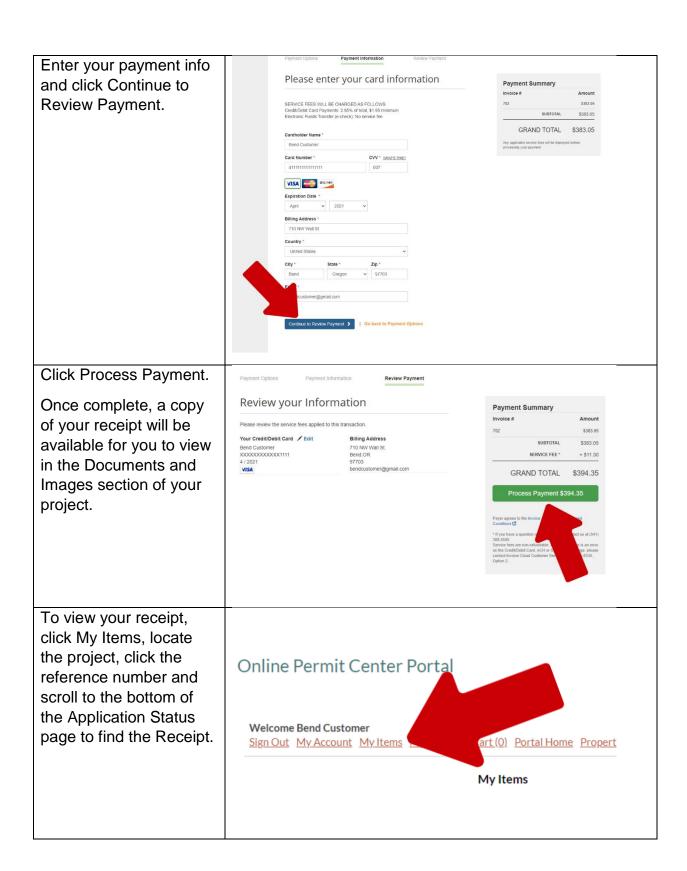

# Background

Most applications have a fee due upon submission. Applications will not be reviewed by City staff until all initial fees are paid.

Whether you need to pay initial fees or are returning to a project to pay fees due later in the process, you can easily pay online using My Shopping Cart.

### Steps

Course: Portal Help – Pay Fees

Coverage: This course and documentation is based on CityView, version 2020.4.4.