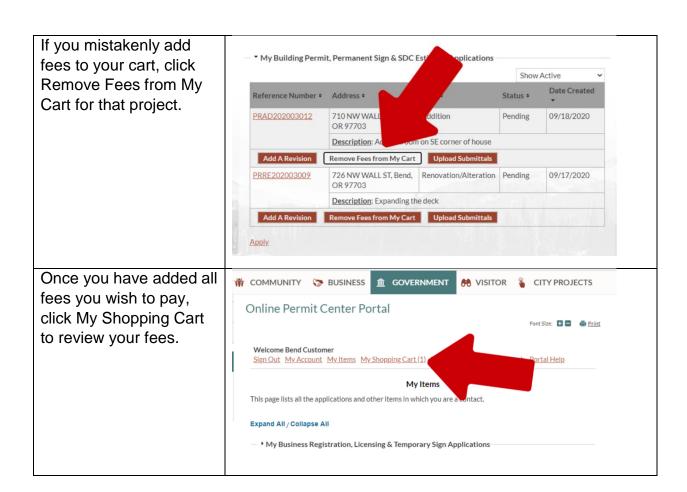

# Background

Most applications have a fee due upon submission. Applications will not be reviewed by City staff until all initial fees are paid.

Whether you need to pay initial fees or are returning to a project to pay fees due later in the process, you can easily pay online using My Shopping Cart.