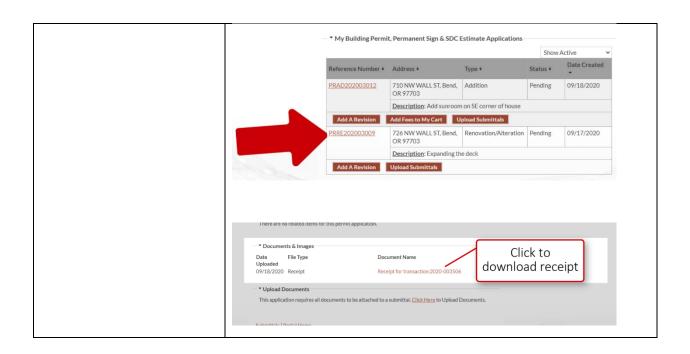

# Background

Most applications have a fee due upon submission. Applications will not be reviewed by City staff until all initial fees are paid.

Whether you need to pay initial fees or are returning to a project to pay fees due later in the process, you can easily pay online using My Shopping Cart.

### Steps

Course: Portal Help – Pay Fees

Coverage: This course and documentation is based on CityView, version 2020.4.4.