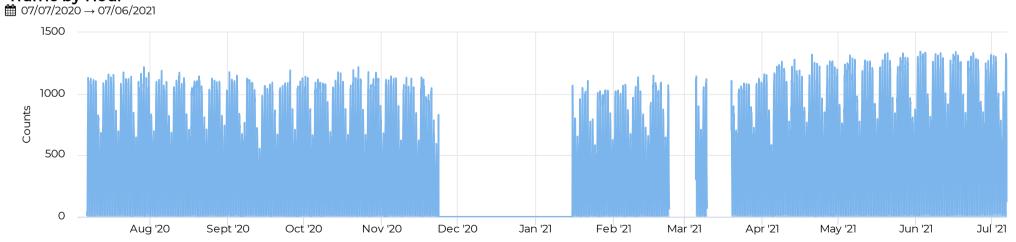

#### Location



Daily Average

7,607

#### Daily Avg. - Week

**m** 07/07/2020 → 07/06/2021

Daily Average

10,974

#### Weekly Comparison of Traffic Volumes



#### Last Week

 $mathred{m}$  06/28/2021  $\rightarrow$  07/04/2021

Daily Average

14,697

+27.8%

✓ Compared to  $06/29/2020 \rightarrow 07/05/2020$ 

#### Last Week

**m** 06/28/2021 → 07/04/2021

Peak Day

Wednesday Jun 30, 2021

16,393



January 1, 2019 → July 7, 2021

Past 30 Days

**#** 06/06/2021 → 07/06/2021

Daily Average

14,278

June 2020

# 1 periods

Daily Average

11,248

June 2019

1 periods

Daily Average

13,839





January 1, 2019 → July 7, 2021

## 





✓ Compared to  $06/29/2020 \rightarrow 07/05/2020$ 

January 1, 2019 → July 7, 2021

## Last Week - Total Traffic by Hour di 06/28/2021 → 07/04/2021









January 1, 2019 → July 7, 2021

## Average of Vehicle traffic by month Whole Period



#### Comparison by Month





January 1, 2019 → July 7, 2021

#### Comparison by Month - Bike Activity



#### Comparison by Month - Pedestrian Activity





January 1, 2019 → July 7, 2021





January 1, 2019  $\rightarrow$  July 7, 2021

| Time             | Franklin Ave. Undercrossing (Southside less CI) Franklin Ave. Undercrossing (Southside less CI) Pedestrian | Franklin Ave. Undercrossing (Southside less CI) Franklin Ave. Undercrossing (Southside less CI) Cyclist | Franklin Ave. Undercrossing (Southside less CI) Franklin Ave. Undercrossing (Southside less CI) Car |
|------------------|------------------------------------------------------------------------------------------------------------|--