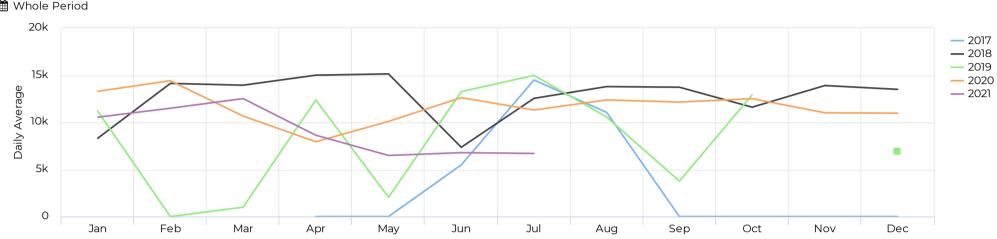

## Average of Vehicle traffic by month Whole Period

#### Colorado Avenue Bridge

The past 30 days shows a daily average of 14,327 vehicles. 2021 vehicle daily averages are 10.3% Increase compared to the same week in 2020 during COVID-19 restrictions. This current daily average is still lower than 2019 - 2017 daily averages during June of 13,800-16,00 vehicles.

#### Franklin Avenue Undercrossing

The past 30 days shows a daily average of 14,278. 2021 vehicle daily averages are 27.8% increase compared to the same week in 2020. This week's average is above the daily averages of 13,800 in June of 2019.

#### Portland Avenue Bridge

Last week, we saw 13,427 average daily vehicles, the past 30 days shows a daily average of 13,594. 2021 vehicle daily, averages are 37.0% increase compared to the same week in 2020. This week's average is above the historical daily averages of 11,000 – 12,000 for June 2019 and 2018.

#### Newport Avenue Bridge

The past 30 days shows an average of 6,696 daily vehicles. 2021 vehicle daily averages are 46.0% lower than the same week in 2020. These averages are similar to the daily average of 12,000 – 15,000 vehicles in June 2018-2019. This corridor has detours and closures at this time. For more on this project visit the project page: https://www.bendoregon.gov/city-projects/infrastructure-projects/newport-pipe-replacement