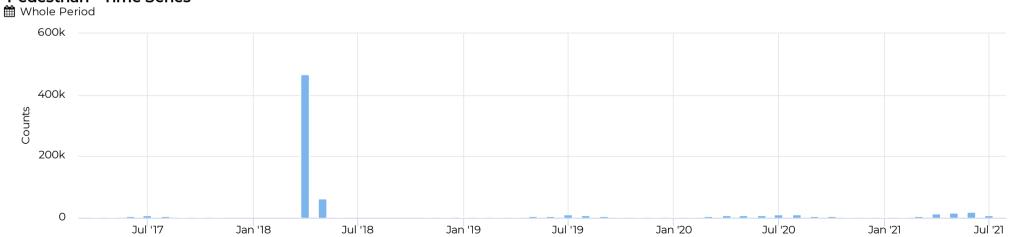

#### Pedestrian - Time Series

June 28, 2021 → July 4, 2021

## Last Week Compared to Previous Year 606/28/2021 → 07/04/2021

✓ Compared to  $06/29/2020 \rightarrow 07/05/2020$ 

June 28, 2021 → July 4, 2021

| Time             | Galveston Ave. Bridge (Southside) Galveston Ave. Bridge (Southside) Pedestrian |
|------------------|--------------------------------------------------------------------------------|
| Mon Jun 28, 2021 | 850                                                                            |
| Tue Jun 29, 2021 | 971                                                                            |
| Wed Jun 30, 2021 | 899                                                                            |
| Thu Jul 1, 2021  | 1,056                                                                          |
| Fri Jul 2, 2021  | 1,479                                                                          |
| Sat Jul 3, 2021  | 1,032                                                                          |
| Sun Jul 4, 2021  | 1,431                                                                          |