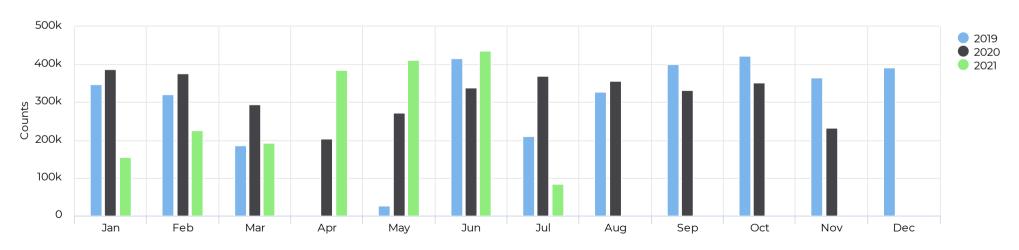

#### Weekly Comparison of Traffic Volumes



#### Last Week

 $mathred{m}$  06/28/2021  $\rightarrow$  07/04/2021

Daily Average

14,697

+27.8%

✓ Compared to  $06/29/2020 \rightarrow 07/05/2020$ 

#### Last Week

**m** 06/28/2021 → 07/04/2021

Peak Day

Wednesday Jun 30, 2021

16,393



January 1, 2019 → July 7, 2021

Past 30 Days

**#** 06/06/2021 → 07/06/2021

Daily Average

14,278

June 2020

# 1 periods

Daily Average

11,248

June 2019

1 periods

Daily Average

13,839





January 1, 2019 → July 7, 2021

## 





✓ Compared to  $06/29/2020 \rightarrow 07/05/2020$ 

January 1, 2019 → July 7, 2021

## Last Week - Total Traffic by Hour di 06/28/2021 → 07/04/2021









January 1, 2019 → July 7, 2021

## Average of Vehicle traffic by month Whole Period



#### Comparison by Month





January 1, 2019 → July 7, 2021

#### Comparison by Month - Bike Activity



#### Comparison by Month - Pedestrian Activity





January 1, 2019 → July 7, 2021





January 1, 2019  $\rightarrow$  July 7, 2021

| Time             | Franklin Ave. Undercrossing (Southside less CI) Franklin Ave. Undercrossing (Southside less CI) Pedestrian | Franklin Ave. Undercrossing (Southside less CI) Franklin Ave. Undercrossing (Southside less CI) Cyclist | Franklin Ave. Undercrossing (Southside less CI) Franklin Ave. Undercrossing (Southside less CI) Car |
|------------------|------------------------------------------------------------------------------------------------------------|---------------------------------------------------------------------------------------------------------|-------------