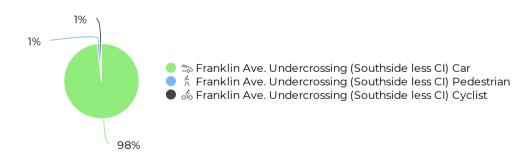

#### Franklin Avenue Undercrossing

The past 30 days shows a daily average of 14,278. 2021 vehicle daily averages are 27.8% increase compared to the same week in 2020. This week's average is above the daily averages of 13,800 in June of 2019.

Daily Average

14,278

June 2020

# 1 periods

Daily Average

11,248

June 2019

1 periods

Daily Average

13,839

January 1, 2019 → July 7, 2021