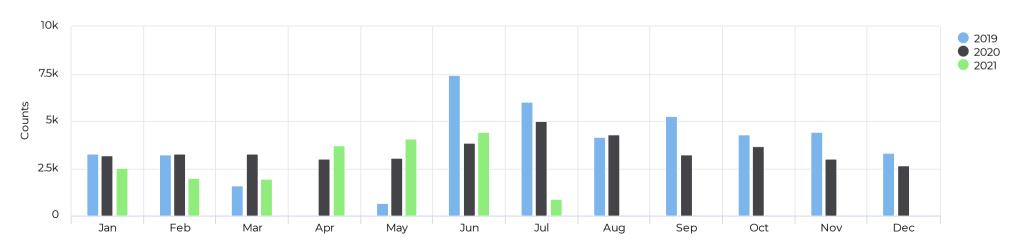

## Average of Vehicle traffic by month Whole Period

#### Comparison by Month

April 14, 2017 → July 7, 2021

#### Comparison by Month

January 1, 2019 → July 7, 2021

#### Comparison by Month

April 21, 2017 → July 7, 2021

#### Comparison by Month

www.eco-compteur.com

City of Bend

July 6, 2017 → July 7, 2021