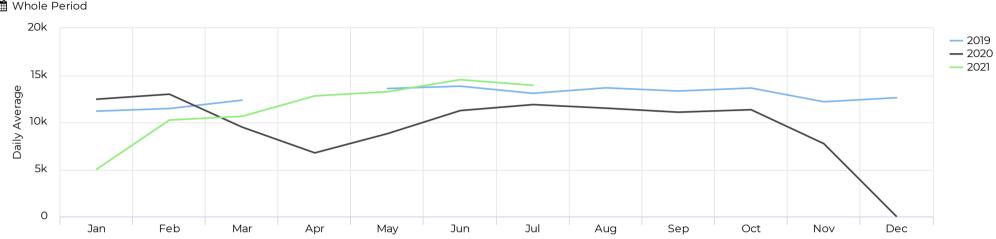

/2021

Daily Average

10,974

#### Weekly Comparison of Traffic Volumes



#### Last Week

 $mathred{m}$  06/28/2021  $\rightarrow$  07/04/2021

Daily Average

14,697

+27.8%

✓ Compared to  $06/29/2020 \rightarrow 07/05/2020$ 

#### Last Week

**m** 06/28/2021 → 07/04/2021

Peak Day

Wednesday Jun 30, 2021

16,393



January 1, 2019 → July 7, 2021

Past 30 Days

**#** 06/06/2021 → 07/06/2021

Daily Average

14,278

June 2020

# 1 periods

Daily Average

11,248

June 2019

1 periods

Daily Average

13,839





January 1, 2019 → July 7, 2021

## 





✓ Compared to  $06/29/2020 \rightarrow 07/05/2020$ 

January 1, 2019 → July 7, 2021

## Last Week - Total Traffic by Hour di 06/28/2021 → 07/04/2021









January 1, 2019 → July 7, 2021

## Average of Vehicle traffic by month Whole Period



#### Comparison by Month





January 1, 2019 → July 7, 2021

#### Comparison by Month - Bike Activity



#### Comparison by Month - Pedestrian Activity





January 1, 2019 → July 7, 2021





January 1, 2019  $\rightarrow$  July 7, 2021

| Time             | Franklin Ave. Undercrossing (Southside less CI) Franklin Ave. Undercrossing (Southside less CI) Pedestrian | Franklin Ave. Undercrossing (Southside less CI) Franklin Ave. Undercrossing (Southside less CI) Cyclist | Franklin Ave. Undercrossing (Southside less CI) Franklin Ave. Undercrossing (Southside less CI) Car |
|------------------|------------------------------------------------------------------------------------------------------------|-------------------------------------------------------------------------------------------