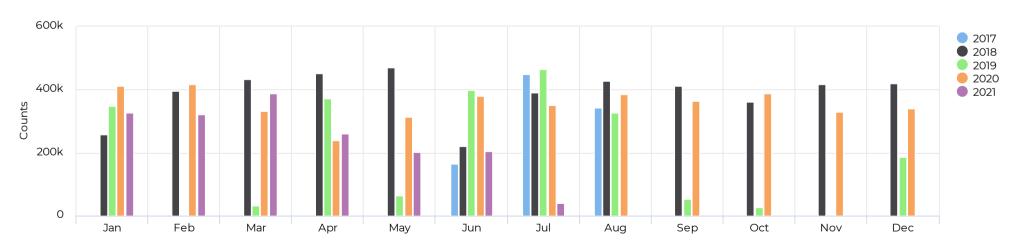

umes



#### Last Week

 $mathred{m}$  06/28/2021  $\rightarrow$  07/04/2021

Daily Average

6,843

-46.0%

✓ Compared to  $06/29/2020 \rightarrow 07/05/2020$ 

#### Last Week

**m** 06/28/2021 → 07/04/2021

Peak Day

Thursday Jul 1, 2021 7,629



April 21, 2017 → July 7, 2021

Past 30 Days

**#** 06/06/2021 → 07/06/2021

Daily Average

6,696

June 2020

# 1 periods

Daily Average

12,621

June 2019

1 periods

Daily Average

13,262

June 2018

# 1 periods

June 2017

# 1 periods

Daily Average

Daily Average

15,000 estimated

15,000 estimated





April 21, 2017 → July 7, 2021

## 







✓ Compared to  $06/29/2020 \rightarrow 07/05/2020$ 

April 21, 2017 → July 7, 2021







April 21, 2017 → July 7, 2021

## Average of Vehicle traffic by month Whole Period



#### Comparison by Month





April 21, 2017 → July 7, 2021

#### Comparison by Month - Bike Activity



#### Comparison by Month - Pedestrian Activity





April 21, 2017 → July 7, 2021





April 21, 2017 → July 7, 2021

| Time             | Newport Ave. Bridge (Southside)<br>Newport Ave. Bridge (Southside) Pedestrian | Newport Ave. Bridge (Southside)<br>Newport Ave. Bridge (Southside) Cyclist | Newport Ave. Bridge (Southside)<br>Newport Ave. Bridge (Southside) Car |
|------------------|-------------------------------------------------------------------------------|----------------------------------------------------------------------------|------------------------------------------------------------------------|
| Mon Jun 28, 2021 | 436                                                                           |