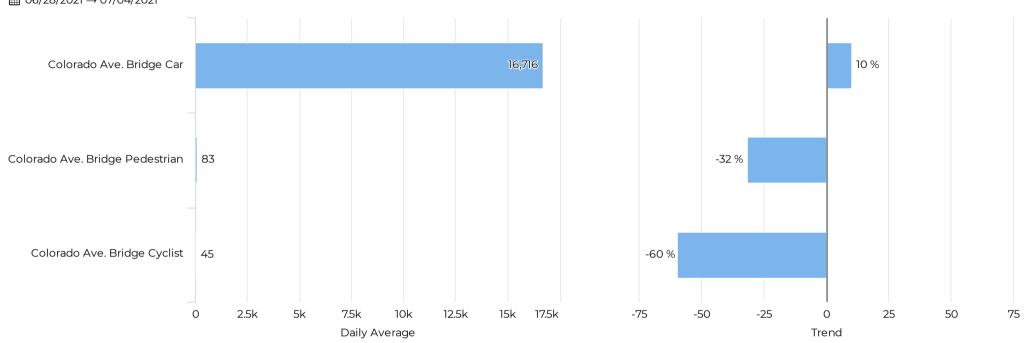

#### Last Week

 $mathred{m}$  06/28/2021  $\rightarrow$  07/04/2021

Daily Average

16,716

+10.3%

✓ Compared to  $06/29/2020 \rightarrow 07/05/2020$ 

#### Colorado Avenue Bridge

The past 30 days shows a daily average of 14,327 vehicles. 2021 vehicle daily averages are 10.3% Increase compared to the same week in 2020 during COVID-19 restrictions. This current daily average is still lower than 2019 - 2017 daily averages during June of 13,800-16,00 vehicles.