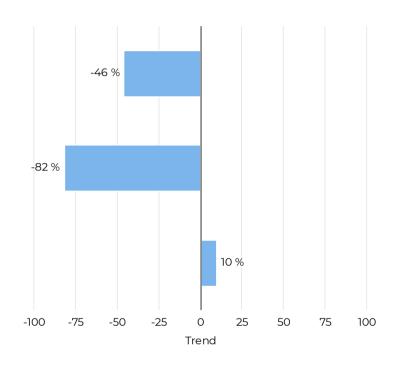

#### Newport Avenue Bridge

The past 30 days shows an average of 6,696 daily vehicles. 2021 vehicle daily averages are 46.0% lower than the same week in 2020. These averages are similar to the daily average of 12,000 – 15,000 vehicles in June 2018-2019. This corridor has detours and closures at this time. For more on this project visit the project page: https://www.bendoregon.gov/city-projects/infrastructure-projects/newport-pipe-replacement

#### Last Week

 $mathred{m}$  06/28/2021  $\rightarrow$  07/04/2021

Daily Average

6,843

-46.0%

✓ Compared to  $06/29/2020 \rightarrow 07/05/2020$ 