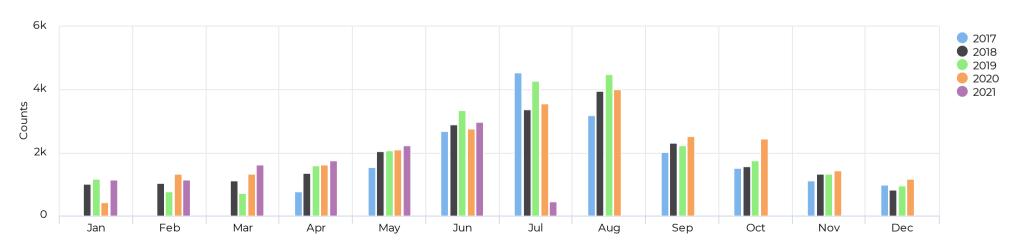

#### Comparison by Month - Bike Activity

#### Comparison by Month - Pedestrian Activity

April 14, 2017 → July 7, 2021

April 14, 2017 → July 7, 2021

| Time             | Colorado Ave. Bridge<br>Colorado Ave. Bridge Car | Colorado Ave. Bridge<br>Colorado Ave. Bridge Cyclist | Colorado Ave. Bridge<br>Colorado Ave. Bridge Pedestrian |
|------------------|--------------------------------------------------|------------------------------------------------------|---------------------------------------------------------|
| Mon Jun 28, 2021 | 15,731                                           | 32                                                   | 85                                                      |
| Tue Jun 29, 2021 | 16,847                                           | 28                                                   | 70                                                      |
| Wed Jun 30, 2021 | 17,309                                           | 45                                                   | 84                                                      |
| Thu Jul 1, 2021  | 17,171                                           | 69                                                   | 87                                                      |
| Fri Jul 2, 2021  | 16,523                                           | 51                                                   | 88                                                      |
| Sat Jul 3, 2021  |                                                  |                                                      |                                                         |
| Sun Jul 4, 2021  |                                                  |                                                      |                                                         |