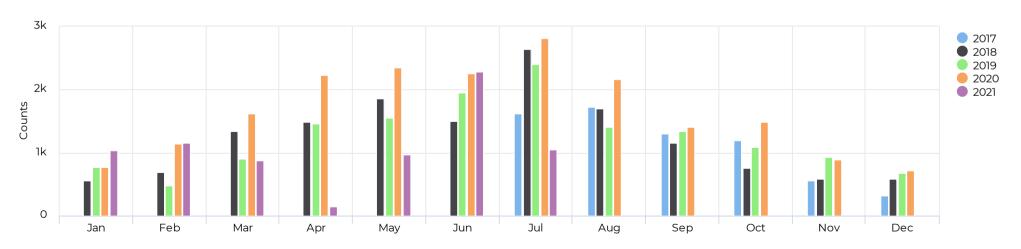

#### Comparison by Month - Pedestrian Activity

April 14, 2017 → July 7, 2021

April 14, 2017 → July 7, 2021

| Time             | Colorado Ave. Bridge<br>Colorado Ave. Bridge Car | Colorado Ave. Bridge<br>Colorado Ave. Bridge Cyclist | Colorado Ave. Bridge<br>Colorado Ave. Bridge Pedestrian |
|------------------|--------------------------------------------------|------------------------------------------------------|---------------------------------------------------------|
| Mon Jun 28, 2021 | 15,731                                           | 32                                                   | 85                                                      |
| Tue Jun 29, 2021 | 16,847                                           | 28                                                   | 70                                                      |
| Wed Jun 30, 2021 | 17,309                                           | 45                                                   | 84                                                      |
| Thu Jul 1, 2021  | 17,171                                           | 69                                                   | 87                                                      |
| Fri Jul 2, 2021  | 16,523                                           | 51                                                   | 88                                                      |
| Sat Jul 3, 2021  |                                                  |                                                      |                                                         |
| Sun Jul 4, 2021  |                                                  |                                                      |                                                         |

#### Comparison by Month - Pedestrian Activity

January 1, 2019 → July 7, 2021

January 1, 2019  $\rightarrow$  July 7, 2021

| Time             | Franklin Ave. Undercrossing (Southside less CI) Franklin Ave. Undercrossing (Southside less CI) Pedestrian | Franklin Ave. Undercrossing (Southside less CI) Franklin Ave. Undercrossing (Southside less CI) Cyclist | Franklin Ave. Undercrossing (Southside less CI) Franklin Ave. Undercrossing (Southside less CI) Car |
|------------------|------------------------------------------------------------------------------------------------------------|---------------------------------------------------------------------------------------------------------|-----------------------------------------------------------------------------------------------------|
| Mon Jun 28, 2021 | 122                                                                                                        | 97                                                                                                      | 15,402                                                                                              |
| Tue Jun 29, 2021 | 112                                                                                                        | 87                                                                                                      | 15,952                                                                                              |
| Wed Jun 30, 2021 | 112                                                                                                        | 104                                                                                                     | 16,393                                                                                              |
| Thu Jul 1, 2021  | 109                                                                                                        | 130                                                                                                     | 16,365                                                                                              |
| Fri Jul 2, 2021  | 140                                                                                                        | 126                                                                                                     | 16,178                                                                                              |
| Sat Jul 3, 2021  | 144                                                                                                        | 130                                                                                                     | 12,302                                                                                              |
| Sun Jul 4, 2021  | 199                                                                                                        | 171                                                                                                     | 10,288                                                                                              |

#### Comparison by Month - Pedestrian Activity

April 21, 2017 → July 7, 2021

April 21, 2017 → July 7, 2021

| Time             | Newport Ave. Bridge (Southside)<br>Newport Ave. Bridge (Southside) Pedestrian | Newport Ave. Bridge (Southside)<br>Newport Ave. Bridge (Southside) Cyclist | Newport Ave. Bridge (Southside)<br>Newport Ave. Bridge (Southside) Car |
|------------------|-------------------------------------------------------------------------------|----------------------------------------------------------------------------|------------------------------------------------------------------------|
| Mon Jun 28, 2021 | 436                                                                           | 76                                                                         | 6,521                                                                  |
| Tue Jun 29, 2021 | 395                                                                           | 73                                                                         | 7,281                                                                  |
| Wed Jun 30, 2021 | 738                                                                           | 70                                                                         | 7,251                                                                  |
| Thu Jul 1, 2021  | 738                                                                           | 113                                                                        | 7,629                                                                  |
| Fri Jul 2, 2021  | 731                                                                           | 118                                                                        | 7,467                                                                  |
| Sat Jul 3, 2021  | 730                                                                           | 117                                                                        | 6,017                                                                  |
| Sun Jul 4, 2021  | 1,426                                                                         | 128                                                                        | 5,732                                                                  |

#### Comparison by Month - Pedestrian Activity

July 6, 2017 → July 7, 2021

July 6, 2017 → July 7, 2021

|                  | Portland Ave. Bridge (Northside) Portland Ave. Bridge (Northside) Pedestrian | Portland Ave. Bridge (Northside) Portland Ave. Bridge (Northside) Car | Portland Ave. Bridge (Northside) Portland Ave. Northside Cyclists |
|------------------|------------------------------------------------------------------------------|-----------------------------------------------------------------------|-------------------------------------------------------------------|
| Mon Jun 28, 2021 | 55                                                                           | 13,517                                                                | 39                                                                |
| Tue Jun 29, 2021 | 69                                                                           | 13,901                                                                | 34                                                                |
| Wed Jun 30, 2021 | 67                                                                           | 14,320                                                                | 34                                                                |
| Thu Jul 1, 2021  | 68                                                                           | 14,660                                                                | 54                                                                |
| Fri Jul 2, 2021  | 60                                                                           | 14,143                                                                | 57                                                                |
| Sat Jul 3, 2021  | 71                                                                           | 11,251                                                                | 45                                                                |
| Sun Jul 4, 2021  | 695                                                                          | 10,645                                                                | 118                                                               |