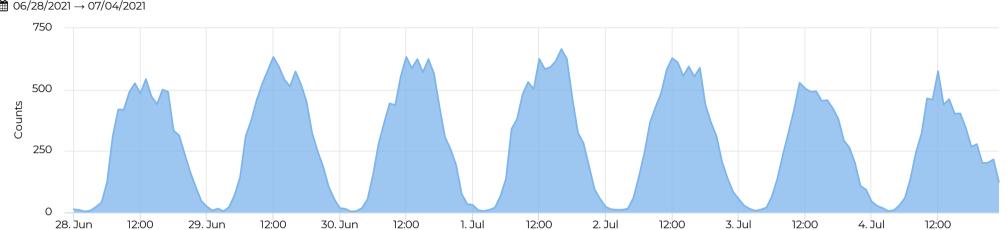

6

#### Daily Avg. - Week

**m** 07/07/2020 → 07/06/2021

Daily Average

11,286

#### Weekly Comparison of Traffic Volumes



#### Last Week

 $mathred{m}$  06/28/2021  $\rightarrow$  07/04/2021

Daily Average

6,843

-46.0%

✓ Compared to  $06/29/2020 \rightarrow 07/05/2020$ 

#### Last Week

**m** 06/28/2021 → 07/04/2021

Peak Day

Thursday Jul 1, 2021 7,629



April 21, 2017 → July 7, 2021

Past 30 Days

**#** 06/06/2021 → 07/06/2021

Daily Average

6,696

June 2020

# 1 periods

Daily Average

12,621

June 2019

1 periods

Daily Average

13,262

June 2018

# 1 periods

June 2017

# 1 periods

Daily Average

Daily Average

15,000 estimated

15,000 estimated





April 21, 2017 → July 7, 2021

## 







✓ Compared to  $06/29/2020 \rightarrow 07/05/2020$ 

April 21, 2017 → July 7, 2021







April 21, 2017 → July 7, 2021

## Average of Vehicle traffic by month Whole Period



#### Comparison by Month





April 21, 2017 → July 7, 2021

#### Comparison by Month - Bike Activity



#### Comparison by Month - Pedestrian Activity





April 21, 2017 → July 7, 2021





April 21, 2017 → July 7, 2021

| Time             | Newport Ave. Bridge (Southside)<br>Newport Ave. Bridge (Southside) Pedestrian | Newport Ave. Bridge (Southside)<br>Newport Ave. Bridge (Southside) Cyclist | Newport Ave. Bridge (Southside)<br>Newport Ave. Bridge (Southside) Car |
|------------------|-------------------------------------------------------------------------------|----------------------------------------------------------------------------|---------------------------------------------------------