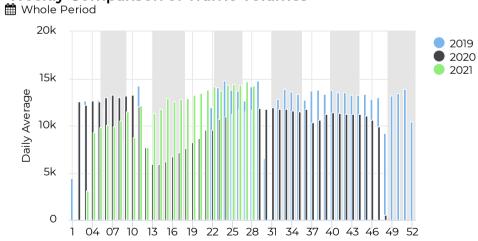

#### Weekly Comparison of Traffic Volumes

#### Last Week

 $mathred{m}$  06/28/2021  $\rightarrow$  07/04/2021

Daily Average

14,697

+27.8%

✓ Compared to  $06/29/2020 \rightarrow 07/05/2020$ 

Daily Average

14,278

June 2020

# 1 periods

Daily Average

11,248

June 2019

1 periods

Daily Average

13,839

January 1, 2019 → July 7, 2021