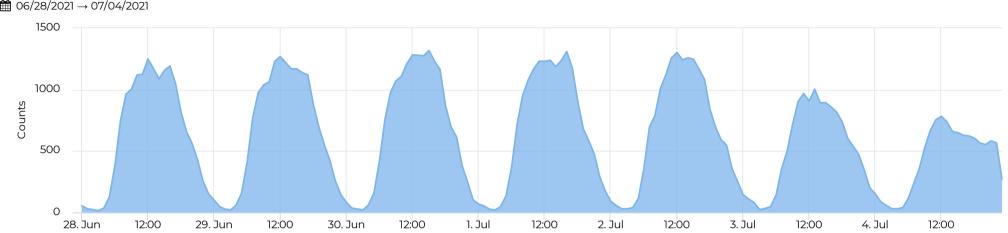

## Last Week - Total Traffic by Hour di 06/28/2021 → 07/04/2021

January 1, 2019 → July 7, 2021

#### Comparison by Month - Pedestrian Activity

January 1, 2019 → July 7, 2021

January 1, 2019  $\rightarrow$  July 7, 2021

| Time             | Franklin Ave. Undercrossing (Southside less CI) Franklin Ave. Undercrossing (Southside less CI) Pedestrian | Franklin Ave. Undercrossing (Southside less CI) Franklin Ave. Undercrossing (Southside less CI) Cyclist | Franklin Ave. Undercrossing (Southside less CI) Franklin Ave. Undercrossing (Southside less CI) Car |
|------------------|------------------------------------------------------------------------------------------------------------|---------------------------------------------------------------------------------------------------------|-----------------------------------------------------------------------------------------------------|
| Mon Jun 28, 2021 | 122                                                                                                        | 97                                                                                                      | 15,402                                                                                              |
| Tue Jun 29, 2021 | 112                                                                                                        | 87                                                                                                      | 15,952                                                                                              |
| Wed Jun 30, 2021 | 112                                                                                                        | 104                                                                                                     | 16,393                                                                                              |
| Thu Jul 1, 2021  | 109                                                                                                        | 130                                                                                                     | 16,365                                                                                              |
| Fri Jul 2, 2021  | 140                                                                                                        | 126                                                                                                     | 16,178                                                                                              |
| Sat Jul 3, 2021  | 144                                                                                                        | 130                                                                                                     | 12,302                                                                                              |
| Sun Jul 4, 2021  | 199                                                                                                        | 171                                                                                                     | 10,288                                                                                              |