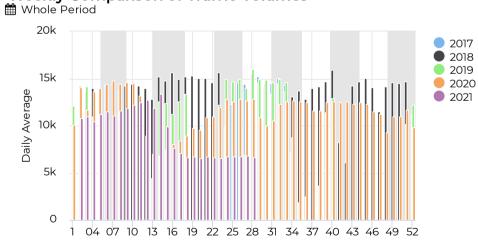

#### Weekly Comparison of Traffic Volumes

## Average of Vehicle traffic by month Whole Period