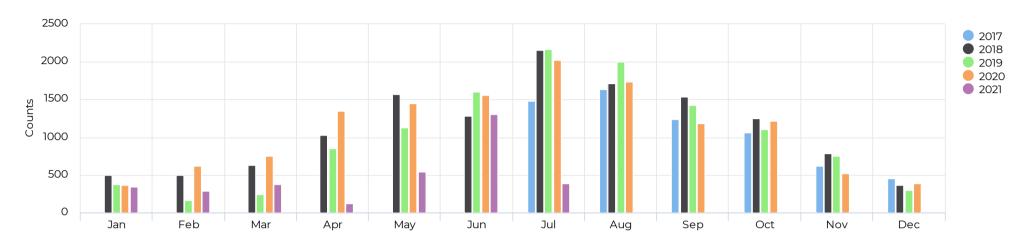

s



#### Last Week

**m** 06/28/2021 → 07/04/2021

Daily Average

13,205

+37.0%

✓ Compared to  $06/29/2020 \rightarrow 07/05/2020$ 

#### Last Week

**m** 06/28/2021 → 07/04/2021

Peak Day

Thursday Jul 1, 2021 14,660



July 6, 2017 → July 7, 2021

Past 30 Days

**#** 06/06/2021 → 07/06/2021

Daily Average

13,427

June 2020

1 periods

Daily Average

9,310

June 2019

1 periods

Daily Average

12,343

June 2018

1 periods

Daily Average

5,910





July 6, 2017 → July 7, 2021



✓ Compared to  $06/29/2020 \rightarrow 07/05/2020$ 

July 6, 2017 → July 7, 2021









July 6, 2017 → July 7, 2021

## Average of Vehicle traffic by month Whole Period



#### Comparison by Month



www.eco-compteur.com



City of Bend

July 6, 2017 → July 7, 2021

#### Comparison by Month - Bike Activity



#### Comparison by Month - Pedestrian Activity





July 6, 2017 → July 7, 2021





July 6, 2017 → July 7, 2021

|                  | Portland Ave. Bridge (Northside) Portland Ave. Bridge (Northside) Pedestrian | Portland Ave. Bridge (Northside) Portland Ave. Bridge (Northside) Car | Portland Ave. Bridge (Northside) Portland Ave. Northside Cyclists |
|------------------|------------------------------------------------------------------------------|-----------------------------------------------------------------------|-------------------------------------------------------------------|
| Mon Jun 28, 2021 | 55                                                                           | 13,517                                                                | 39