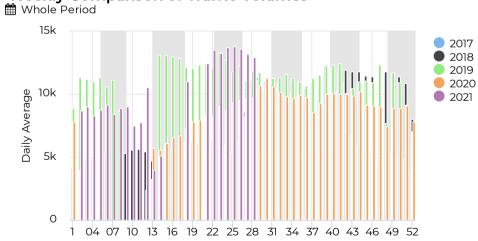

7,467                                                                  |
| Sat Jul 3, 2021  | 730                                                                           | 117                                                                        | 6,017                                                                  |
| Sun Jul 4, 2021  | 1,426                                                                         | 128                                                                        | 5,732                                                                  |

Showing 1 to 7 out of 7 entries



July 6, 2017 → July 7, 2021

#### Location



Daily Average

7,604

#### Daily Avg. - Week

**m** 07/07/2020 → 07/06/2021

Daily Average

10,782

#### Weekly Comparison of Traffic Volumes



#### Last Week

**m** 06/28/2021 → 07/04/2021

Daily Average

13,205

+37.0%

✓ Compared to  $06/29/2020 \rightarrow 07/05/2020$ 

#### Last Week

**m** 06/28/2021 → 07/04/2021

Peak Day

Thursday Jul 1, 2021 14,660



July 6, 2017 → July 7, 2021

Past 30 Days

**#** 06/06/2021 → 07/06/2021

Daily Average

13,427

June 2020

1 periods

Daily Average

9,310

June 2019

1 periods

Daily Average

12,343

June 2018

1 periods

Daily Average

5,910





July 6, 2017 → July 7, 2021



✓ Compared to  $06/29/2020 \rightarrow 07/05/2020$ 

July 6, 2017 → July 7, 2021









July 6, 2017 → July 7, 2021

## Average of Vehicle traffic by month Whole Period



#### Comparison by Month



www.eco-compteur.com



City of Bend

July 6, 2017 → July 7, 2021

#### Comparison by Month - Bike Activity



#