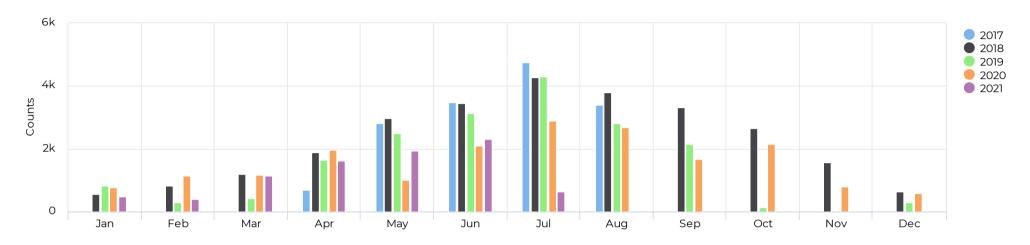

Daily Average

6,843

-46.0%

✓ Compared to  $06/29/2020 \rightarrow 07/05/2020$ 

#### Last Week

**m** 06/28/2021 → 07/04/2021

Peak Day

Thursday Jul 1, 2021 7,629



April 21, 2017 → July 7, 2021

Past 30 Days

**#** 06/06/2021 → 07/06/2021

Daily Average

6,696

June 2020

# 1 periods

Daily Average

12,621

June 2019

1 periods

Daily Average

13,262

June 2018

# 1 periods

June 2017

# 1 periods

Daily Average

Daily Average

15,000 estimated

15,000 estimated





April 21, 2017 → July 7, 2021

## 







✓ Compared to  $06/29/2020 \rightarrow 07/05/2020$ 

April 21, 2017 → July 7, 2021







April 21, 2017 → July 7, 2021

## Average of Vehicle traffic by month Whole Period



#### Comparison by Month





April 21, 2017 → July 7, 2021

#### Comparison by Month - Bike Activity



#### Comparison by Month - Pedestrian Activity





April 21, 2017 → July 7, 2021





April 21, 2017 → July 7, 2021

| Time             | Newport Ave. Bridge (Southside)<br>Newport Ave. Bridge (Southside) Pedestrian | Newport Ave. Bridge (Southside)<br>Newport Ave. Bridge (Southside) Cyclist | Newport Ave. Bridge (Southside)<br>Newport Ave. Bridge (Southside) Car |
|------------------|-------------------------------------------------------------------------------|----------------------------------------------------------------------------|------------------------------------------------------------------------|
| Mon Jun 28, 2021 | 436                                                                           | 76                                                                         |