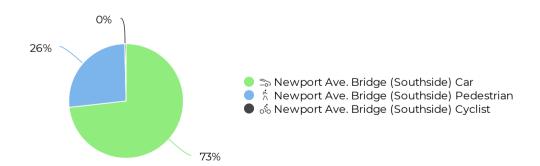

#### Newport Avenue Bridge

The past 30 days shows an average of 6,696 daily vehicles. 2021 vehicle daily averages are 46.0% lower than the same week in 2020. These averages are similar to the daily average of 12,000 – 15,000 vehicles in June 2018-2019. This corridor has detours and closures at this time. For more on this project visit the project page: https://www.bendoregon.gov/city-projects/infrastructure-projects/newport-pipe-replacement