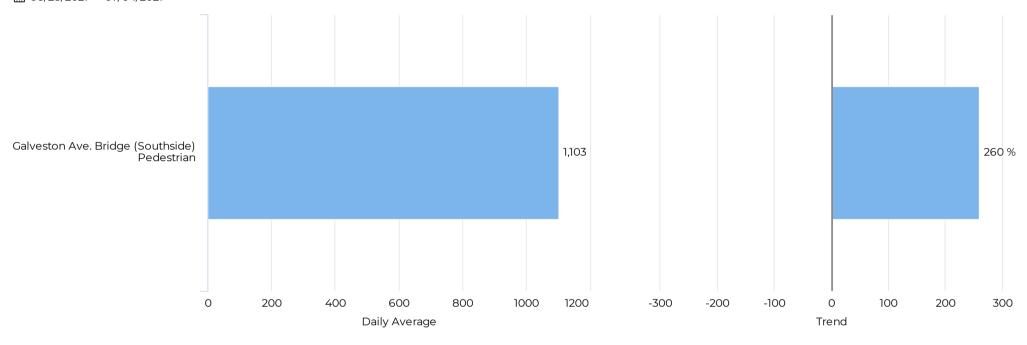

#### Location

Daily Average

7 +260%

1,103

✓ Compared to  $06/29/2020 \rightarrow 07/05/2020$ 

Walking (Rolling Year Avera...

**■** 07/07/2020 → 07/06/2021

Daily Average

296