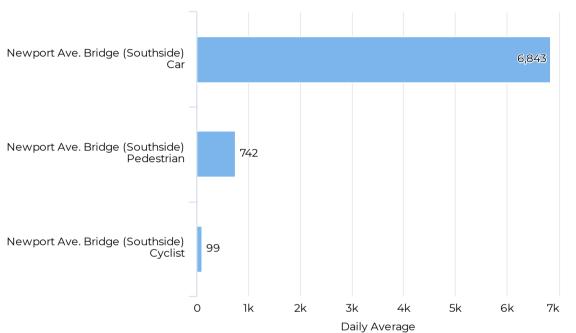

#### Newport Avenue Bridge

The past 30 days shows an average of 6,696 daily vehicles. 2021 vehicle daily averages are 46.0% lower than the same week in 2020. These averages are similar to the daily average of 12,000 – 15,000 vehicles in June 2018-2019. This corridor has detours and closures at this time. For more on this project visit the project page: https://www.bendoregon.gov/city-projects/infrastructure-projects/newport-pipe-replacement

#### Last Week

 $mathred{m}$  06/28/2021  $\rightarrow$  07/04/2021

Daily Average

6,843

-46.0%

✓ Compared to  $06/29/2020 \rightarrow 07/05/2020$ 