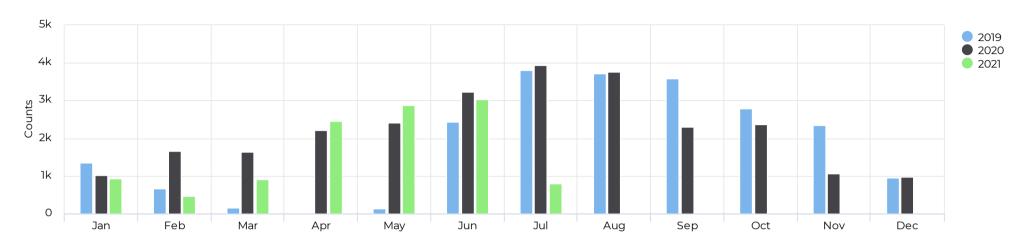

06/28/2021  $\rightarrow$  07/04/2021

Daily Average

14,697

+27.8%

✓ Compared to  $06/29/2020 \rightarrow 07/05/2020$ 

#### Last Week

**m** 06/28/2021 → 07/04/2021

Peak Day

Wednesday Jun 30, 2021

16,393



January 1, 2019 → July 7, 2021

Past 30 Days

**#** 06/06/2021 → 07/06/2021

Daily Average

14,278

June 2020

# 1 periods

Daily Average

11,248

June 2019

1 periods

Daily Average

13,839





January 1, 2019 → July 7, 2021

## 





✓ Compared to  $06/29/2020 \rightarrow 07/05/2020$ 

January 1, 2019 → July 7, 2021

## Last Week - Total Traffic by Hour di 06/28/2021 → 07/04/2021









January 1, 2019 → July 7, 2021

## Average of Vehicle traffic by month Whole Period



#### Comparison by Month





January 1, 2019 → July 7, 2021

#### Comparison by Month - Bike Activity



#### Comparison by Month - Pedestrian Activity





January 1, 2019 → July 7, 2021





January 1, 2019  $\rightarrow$  July 7, 2021

| Time             | Franklin Ave. Undercrossing (Southside less CI) Franklin Ave. Undercrossing (Southside less CI) Pedestrian | Franklin Ave. Undercrossing (Southside less CI) Franklin Ave. Undercrossing (Southside less CI) Cyclist | Franklin Ave. Undercrossing (Southside less CI) Franklin Ave. Undercrossing (Southside less CI) Car |
|------------------|------------------------------------------------------------------------------------------------------------|---------------------------------------------------------------------------------------------------------|-------------------------------------------------------------------------------------------