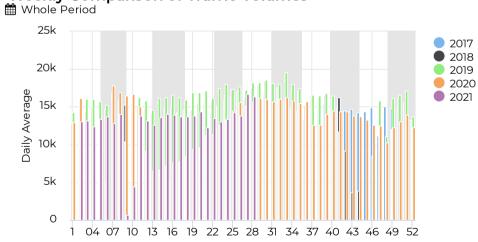

#### Weekly Comparison of Traffic Volumes

## Average of Vehicle traffic by month Whole Period