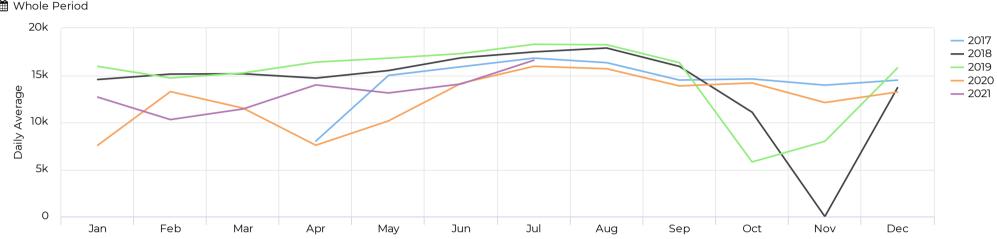

ily Average

16,716

+10.3%

✓ Compared to  $06/29/2020 \rightarrow 07/05/2020$ 

#### Last Week

**m** 06/28/2021 → 07/04/2021

Peak Day

Wednesday Jun 30, 2021

17,309

April 14, 2017 → July 7, 2021

Past 30 Days

**#** 06/06/2021 → 07/06/2021

Daily Average

14,327

June 2020

🛗 1 periods

Daily Average

14,150

June 2019

🛗 1 periods

Daily Average

17,300

June 2018

🛗 1 periods

Daily Average

16,855

June 2017

1 periods

Daily Average

15,904



■ Solorado Ave. Bridge Car

• % Colorado Ave. Bridge Cyclist

April 14, 2017 → July 7, 2021

## 





✓ Compared to  $06/29/2020 \rightarrow 07/05/2020$ 

April 14, 2017 → July 7, 2021

#### Last Week - Total Traffic by Hour



#### **Traffic by Hour**





April 14, 2017 → July 7, 2021

## Average of Vehicle traffic by month Whole Period



#### Comparison by Month





April 14, 2017 → July 7, 2021

#### Comparison by Month - Bike Activity



#### Comparison by Month - Pedestrian Activity





April 14, 2017 → July 7, 2021





April 14, 2017 → July 7, 2021

| Time             | Colorado Ave. Bridge<br>Colorado Ave. Bridge Car | Colorado Ave. Bridge<br>Colorado Ave. Bridge Cyclist | Colorado Ave. Bridge<br>Colorado Ave. Bridge Pedestrian |
|------------------|--------------------------------------------------|------------------------------------------------------|---------------------------------------------------------|
| Mon Jun 28, 2021 | 15,731                                           | 32                                                   | 85                                                      |
| Tue Jun 29, 2021 |