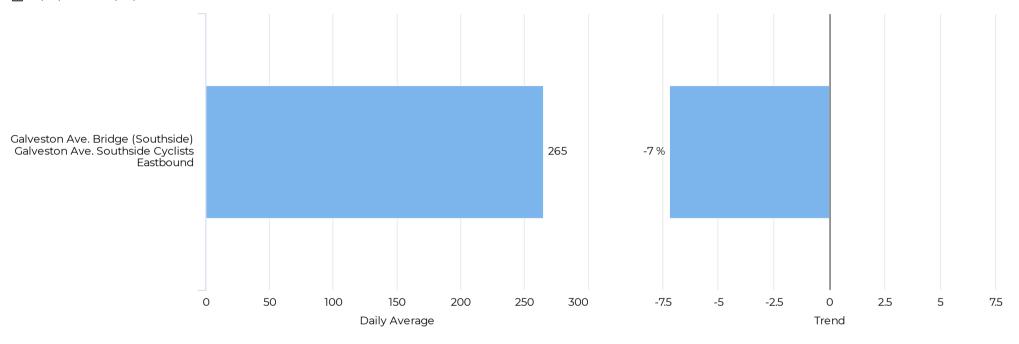

Daily Average

265

+29.8%

## Last Week Compared to Previous Year 606/28/2021 → 07/04/2021

✓ Compared to  $06/29/2020 \rightarrow 07/05/2020$ 

January 1, 2021  $\rightarrow$  July 6, 2021

| Time             | Galveston Ave. Bridge (Southside) Galveston Ave. Southside Cyclists Eastbound |
|------------------|-------------------------------------------------------------------------------|
| Mon Jun 28, 2021 | 144                                                                           |
| Tue Jun 29, 2021 | 161                                                                           |
| Wed Jun 30, 2021 | 184                                                                           |
| Thu Jul 1, 2021  | 208                                                                           |
| Fri Jul 2, 2021  | 317                                                                           |
| Sat Jul 3, 2021  | 278                                                                           |
| Sun Jul 4, 2021  | 564                                                                           |