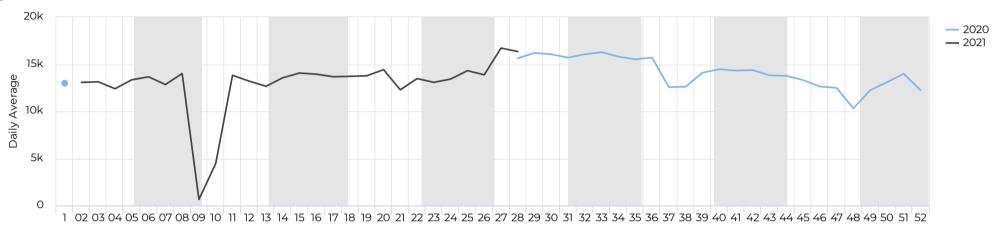

#### Colorado Avenue Bridge

The past 30 days shows a daily average of 14,327 vehicles. 2021 vehicle daily averages are 10.3% Increase compared to the same week in 2020 during COVID-19 restrictions. This current daily average is still lower than 2019 - 2017 daily averages during June of 13,800-16,00 vehicles.

#### Daily Avg. - Week

**m** 07/07/2020 → 07/06/2021

Daily Average

14,686

#### Weekly Comparison of Traffic Volumes

#### Last Week

 $mathred{m}$  06/28/2021  $\rightarrow$  07/04/2021

Daily Average

16,716

+10.3%

✓ Compared to  $06/29/2020 \rightarrow 07/05/2020$ 

#### Last Week

**m** 06/28/2021 → 07/04/2021

Peak Day

Wednesday Jun 30, 2021

17,309

April 14, 2017 → July 7, 2021

Past 30 Days

**#** 06/06/2021 → 07/06/2021