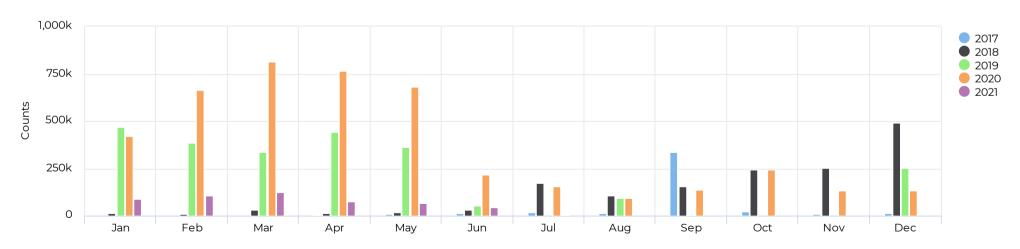

## Average of Vehicle traffic by month Whole Period

#### Comparison by Month

April 14, 2017 → July 7, 2021

#### Comparison by Month

January 1, 2019 → July 7, 2021

#### Comparison by Month

April 21, 2017 → July 7, 2021

#### Comparison by Month

www.eco-compteur.com

City of Bend

July 6, 2017 → July 7, 2021