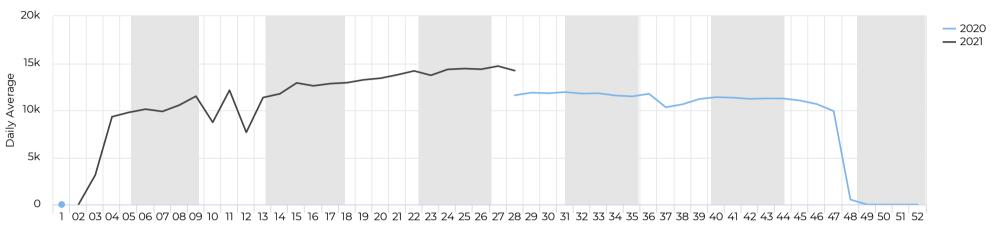

#### Colorado Avenue Bridge

The past 30 days shows a daily average of 14,327 vehicles. 2021 vehicle daily averages are 10.3% Increase compared to the same week in 2020 during COVID-19 restrictions. This current daily average is still lower than 2019 - 2017 daily averages during June of 13,800-16,00 vehicles.

#### Franklin Avenue Undercrossing

The past 30 days shows a daily average of 14,278. 2021 vehicle daily averages are 27.8% increase compared to the same week in 2020. This week's average is above the daily averages of 13,800 in June of 2019.

#### Portland Avenue Bridge

Last week, we saw 13,427 average daily vehicles, the past 30 days shows a daily average of 13,594. 2021 vehicle daily, averages are 37.0% increase compared to the same week in 2020. This week's average is above the historical daily averages of 11,000 – 12,000 for June 2019 and 2018.

#### Newport Avenue Bridge

The past 30 days shows an average of 6,696 daily vehicles. 2021 vehicle daily averages are 46.0% lower than the same week in 2020. These averages are similar to the daily average of 12,000 – 15,000 vehicles in June 2018-2019. This corridor has detours and closures at this time. For more on this project visit the project page: https://www.bendoregon.gov/city-projects/infrastructure-projects/newport-pipe-replacement

Daily Average

14,327

June 2020

🛗 1 periods

Daily Average

14,150

June 2019

🛗 1 periods

Daily Average

17,300

June 2018

🛗 1 periods

Daily Average

16,855

June 2017

1 periods

Daily Average

14,278

June 2020

# 1 periods

Daily Average

11,248

June 2019

1 periods

Daily Average

13,839

January 1, 2019 → July 7, 2021

6,696

June 2020

# 1 periods

Daily Average

12,621

June 2019

1 periods

Daily Average

13,262

June 2018

13,427

June 2020

1 periods

Daily Average

9,310

June 2019

1 periods

Daily Average

12,343

June 2018

1 periods

Daily Average

5,910

July 6, 2017 → July 7, 2021

✓ Compared to  $06/29/2020 \rightarrow 07/05/2020$ 

July 6, 2017 → July 7, 2021