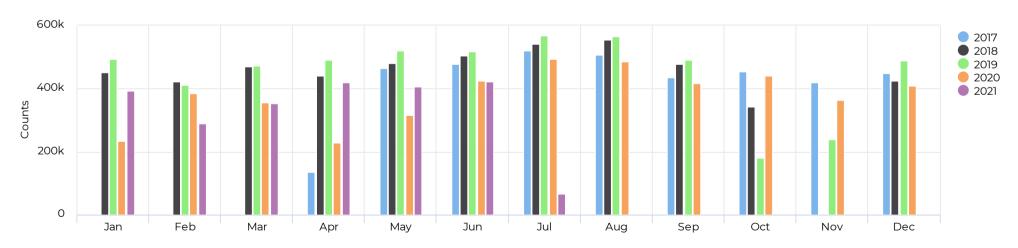

✓ Compared to  $06/29/2020 \rightarrow 07/05/2020$ 

#### Last Week

**m** 06/28/2021 → 07/04/2021

Peak Day

Wednesday Jun 30, 2021

17,309

April 14, 2017 → July 7, 2021

Past 30 Days

**#** 06/06/2021 → 07/06/2021

Daily Average

14,327

June 2020

🛗 1 periods

Daily Average

14,150

June 2019

🛗 1 periods

Daily Average

17,300

June 2018

🛗 1 periods

Daily Average

16,855

June 2017

1 periods

Daily Average

15,904



■ Solorado Ave. Bridge Car

• % Colorado Ave. Bridge Cyclist

April 14, 2017 → July 7, 2021

## 





✓ Compared to  $06/29/2020 \rightarrow 07/05/2020$ 

April 14, 2017 → July 7, 2021

#### Last Week - Total Traffic by Hour



#### **Traffic by Hour**





April 14, 2017 → July 7, 2021

## Average of Vehicle traffic by month Whole Period



#### Comparison by Month





April 14, 2017 → July 7, 2021

#### Comparison by Month - Bike Activity



#### Comparison by Month - Pedestrian Activity





April 14, 2017 → July 7, 2021





April 14, 2017 → July 7, 2021

| Time             | Colorado Ave. Bridge<br>Colorado Ave. Bridge Car | Colorado Ave. Bridge<br>Colorado Ave. Bridge Cyclist | Colorado Ave. Bridge<br>Colorado Ave. Bridge Pedestrian |
|------------------|--------------------------------------------------|------------------------------------------------------|---------------------------------------------------------|
| Mon Jun 28, 2021 | 15,731                                           | 32                                                   | 85                                                      |
| Tue Jun 29, 2021 | 16,847