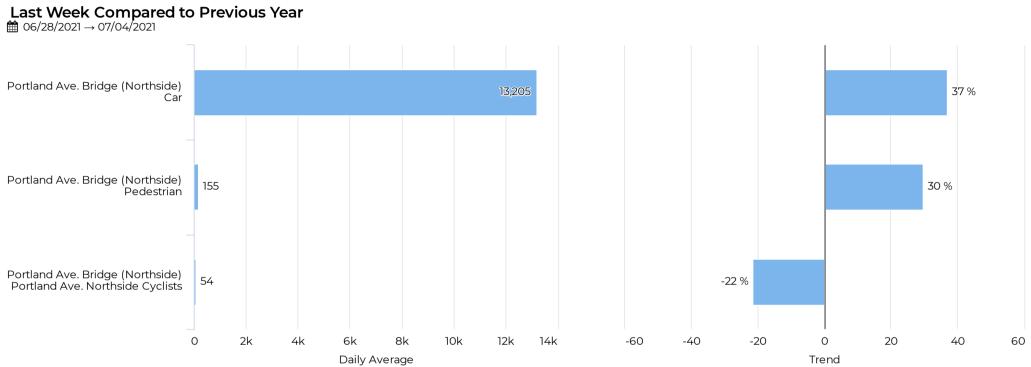

#### Last Week

**m** 06/28/2021 → 07/04/2021

Daily Average

13,205

+37.0%

✓ Compared to  $06/29/2020 \rightarrow 07/05/2020$ 

#### Last Week

**m** 06/28/2021 → 07/04/2021

Peak Day

Thursday Jul 1, 2021 14,660

July 6, 2017 → July 7, 2021

Past 30 Days

**#** 06/06/2021 → 07/06/2021

Daily Average

13,427

June 2020

1 periods

Daily Average

9,310

June 2019

1 periods

Daily Average

12,343

June 2018

1 periods

Daily Average

5,910

July 6, 2017 → July 7, 2021

✓ Compared to  $06/29/2020 \rightarrow 07/05/2020$ 

July 6, 2017 → July 7, 2021