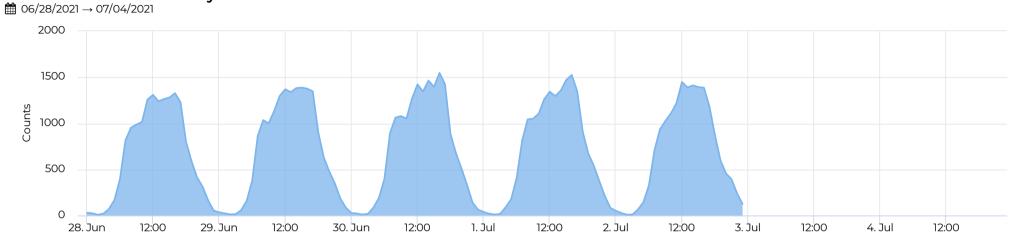

#### Last Week - Total Traffic by Hour

#### Comparison by Month - Pedestrian Activity

April 14, 2017 → July 7, 2021

April 14, 2017 → July 7, 2021

| Time             | Colorado Ave. Bridge<br>Colorado Ave. Bridge Car | Colorado Ave. Bridge<br>Colorado Ave. Bridge Cyclist | Colorado Ave. Bridge<br>Colorado Ave. Bridge Pedestrian |
|------------------|--------------------------------------------------|------------------------------------------------------|---------------------------------------------------------|
| Mon Jun 28, 2021 | 15,731                                           | 32                                                   | 85                                                      |
| Tue Jun 29, 2021 | 16,847                                           | 28                                                   | 70                                                      |
| Wed Jun 30, 2021 | 17,309                                           | 45                                                   | 84                                                      |
| Thu Jul 1, 2021  | 17,171                                           | 69                                                   | 87                                                      |
| Fri Jul 2, 2021  | 16,523                                           | 51                                                   | 88                                                      |
| Sat Jul 3, 2021  |                                                  |                                                      |                                                         |
| Sun Jul 4, 2021  |                                                  |                                                      |                                                         |