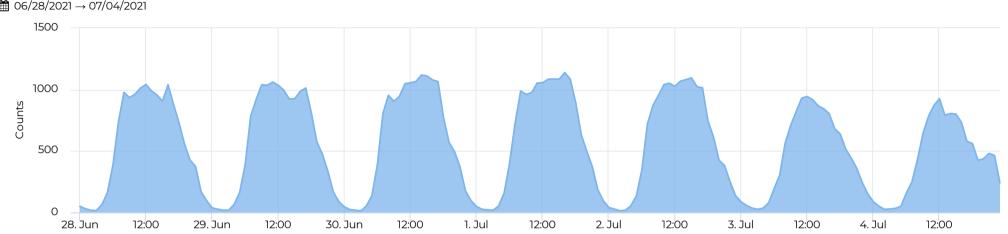

## Last Week - Total Traffic by Hour di 06/28/2021 → 07/04/2021

January 1, 2019 → July 7, 2021

#### Comparison by Month - Pedestrian Activity

July 6, 2017 → July 7, 2021

July 6, 2017 → July 7, 2021

|                  | Portland Ave. Bridge (Northside) Portland Ave. Bridge (Northside) Pedestrian | Portland Ave. Bridge (Northside) Portland Ave. Bridge (Northside) Car | Portland Ave. Bridge (Northside) Portland Ave. Northside Cyclists |
|------------------|------------------------------------------------------------------------------|-----------------------------------------------------------------------|-------------------------------------------------------------------|
| Mon Jun 28, 2021 | 55                                                                           | 13,517                                                                | 39                                                                |
| Tue Jun 29, 2021 | 69                                                                           | 13,901                                                                | 34                                                                |
| Wed Jun 30, 2021 | 67                                                                           | 14,320                                                                | 34                                                                |
| Thu Jul 1, 2021  | 68                                                                           | 14,660                                                                | 54                                                                |
| Fri Jul 2, 2021  | 60                                                                           | 14,143                                                                | 57                                                                |
| Sat Jul 3, 2021  | 71                                                                           | 11,251                                                                | 45                                                                |
| Sun Jul 4, 2021  | 695                                                                          | 10,645                                                                | 118                                                               |