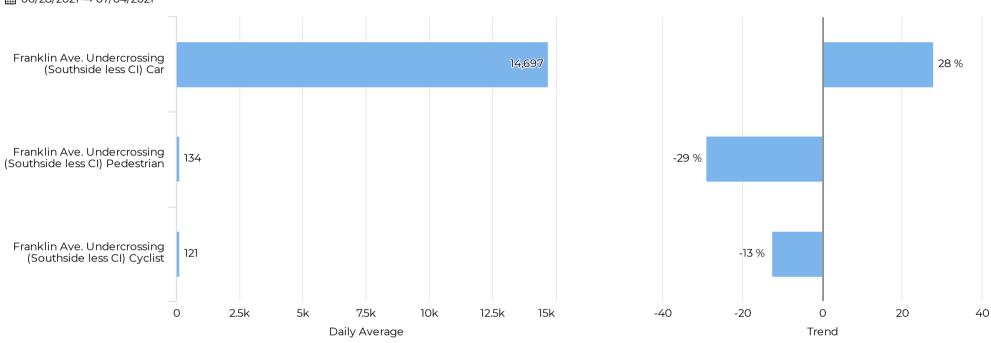

#### Last Week

 $mathred{m}$  06/28/2021  $\rightarrow$  07/04/2021

Daily Average

14,697

+27.8%

✓ Compared to  $06/29/2020 \rightarrow 07/05/2020$ 

Daily Average

14,278

June 2020

# 1 periods

Daily Average

11,248

June 2019

1 periods

Daily Average

13,839

January 1, 2019 → July 7, 2021