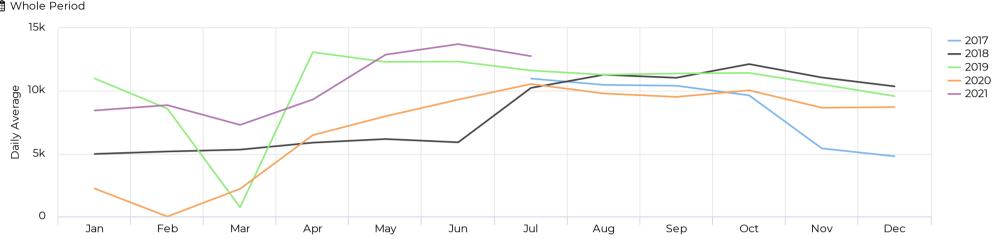

## Average of Vehicle traffic by month Whole Period

#### Colorado Avenue Bridge

The past 30 days shows a daily average of 14,327 vehicles. 2021 vehicle daily averages are 10.3% Increase compared to the same week in 2020 during COVID-19 restrictions. This current daily average is still lower than 2019 - 2017 daily averages during June of 13,800-16,00 vehicles.

#### Franklin Avenue Undercrossing

The past 30 days shows a daily average of 14,278. 2021 vehicle daily averages are 27.8% increase compared to the same week in 2020. This week's average is above the daily averages of 13,800 in June of 2019.

#### Portland Avenue Bridge

Last week, we saw 13,427 average daily vehicles, the past 30 days shows a daily average of 13,594. 2021 vehicle daily, averages are 37.0% increase compared to the same week in 2020. This week's average is above the historical daily averages of 11,000 – 12,000 for June 2019 and 2018.

#### Newport Avenue Bridge

The past 30 days shows an average of 6,696 daily vehicles. 2021 vehicle daily averages are 46.0% lower than the same week in 2020. These averages are similar to the daily average of 12,000 – 15,000 vehicles in June 2018-2019. This corridor has detours and closures at this time. For more on this project visit the project page: https://www.bendoregon.gov/city-projects/infrastructure-projects/newport-pipe-replacement