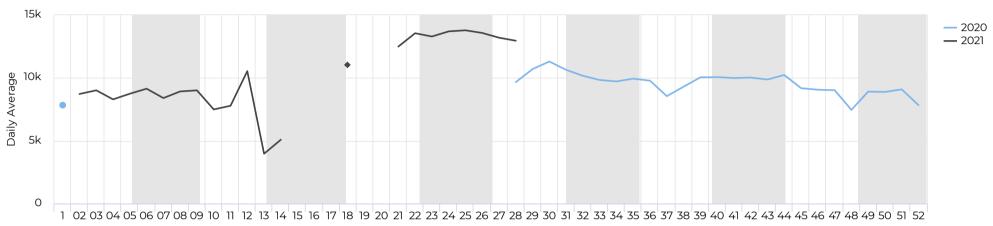

## Average of Vehicle traffic by month Whole Period

Daily Average

14,278

June 2020

# 1 periods

Daily Average

11,248

June 2019

1 periods

Daily Average

13,839

January 1, 2019 → July 7, 2021

6,696

June 2020

# 1 periods

Daily Average

12,621

June 2019

1 periods

Daily Average

13,262

June 2018