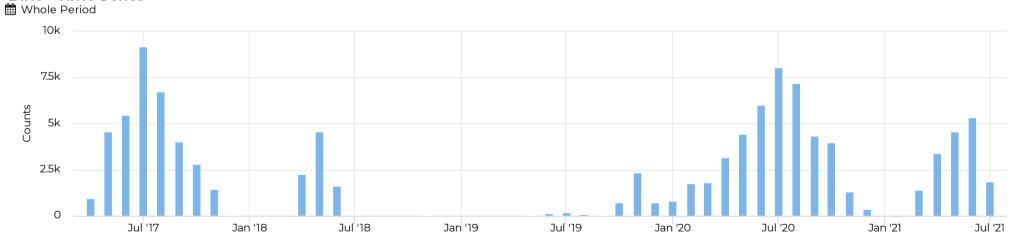

## Average of Vehicle traffic by month Whole Period

#### Comparison by Month

www.eco-compteur.com

City of Bend

July 6, 2017 → July 7, 2021