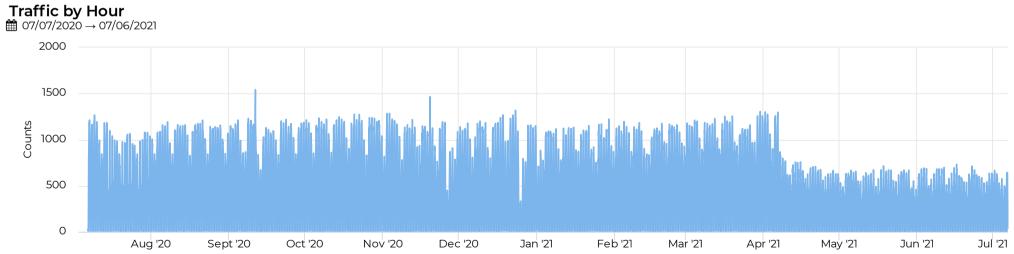

#### **Traffic by Hour**

April 14, 2017 → July 7, 2021

#### Daily Avg. - Week

**m** 07/07/2020 → 07/06/2021

Daily Average

14,686