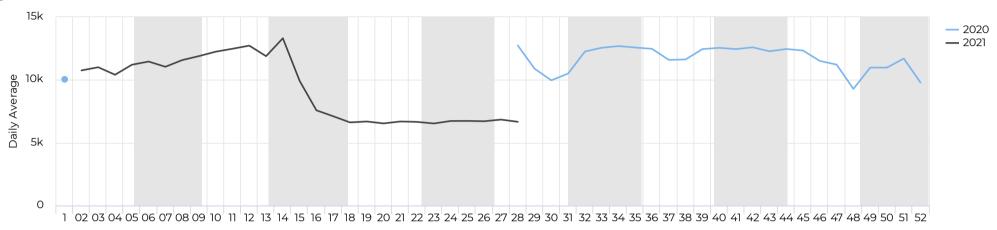

#### Weekly Comparison of Traffic Volumes

#### Last Week

 $mathred{m}$  06/28/2021  $\rightarrow$  07/04/2021

Daily Average

16,716

+10.3%

✓ Compared to  $06/29/2020 \rightarrow 07/05/2020$ 

#### Last Week

 $mathred{m}$  06/28/2021  $\rightarrow$  07/04/2021

Daily Average

14,697

+27.8%

✓ Compared to  $06/29/2020 \rightarrow 07/05/2020$ 

#### Last Week

 $mathred{m}$  06/28/2021  $\rightarrow$  07/04/2021

Daily Average

6,843

-46.0%

✓ Compared to  $06/29/2020 \rightarrow 07/05/2020$ 

#### Last Week

**m** 06/28/2021 → 07/04/2021

Daily Average

13,205

+37.0%

✓ Compared to  $06/29/2020 \rightarrow 07/05/2020$ 