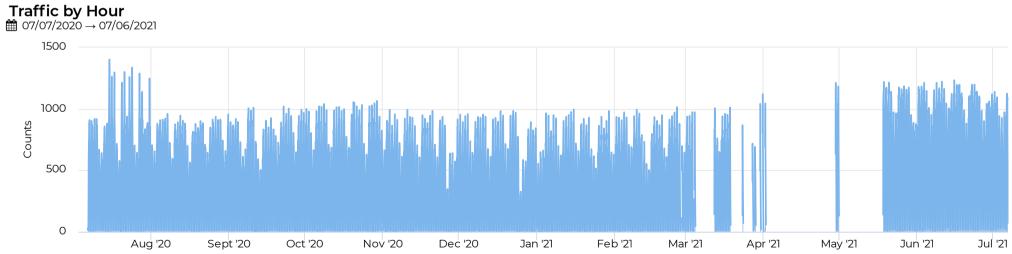

## Average of Vehicle traffic by month Whole Period

#### Comparison by Month

www.eco-compteur.com

City of Bend

July 6, 2017 → July 7, 2021