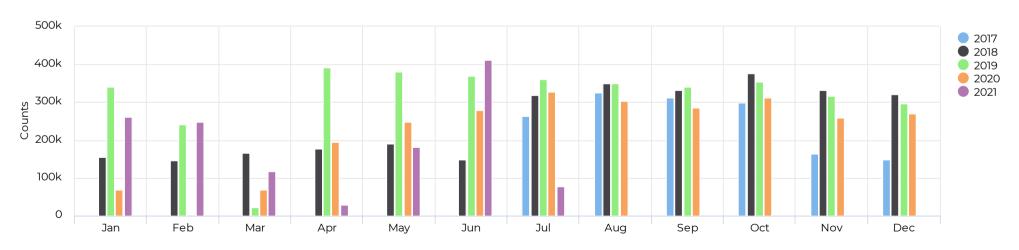

#### Comparison by Month

April 14, 2017 → July 7, 2021

#### Comparison by Month

January 1, 2019 → July 7, 2021

#### Comparison by Month

April 21, 2017 → July 7, 2021

#### Comparison by Month

www.eco-compteur.com

City of Bend

July 6, 2017 → July 7, 2021