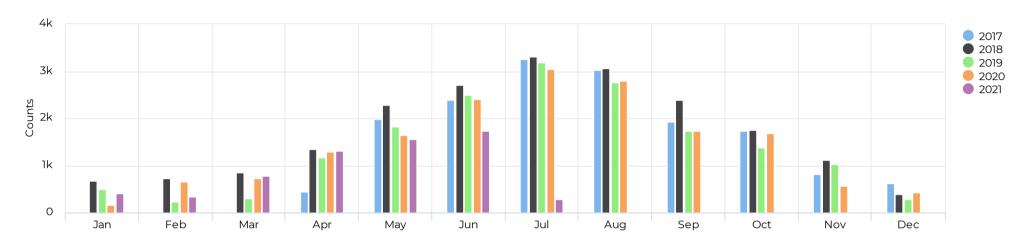

## Average of Vehicle traffic by month Whole Period

#### Comparison by Month

April 14, 2017 → July 7, 2021