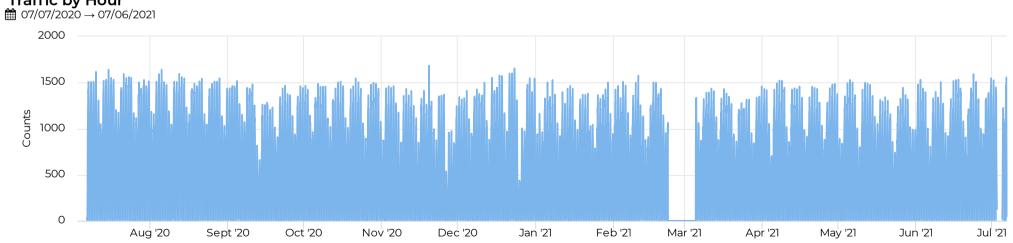

ffic Volumes



#### Last Week

 $mathred{m}$  06/28/2021  $\rightarrow$  07/04/2021

Daily Average

16,716

+10.3%

✓ Compared to  $06/29/2020 \rightarrow 07/05/2020$ 

#### Last Week

**m** 06/28/2021 → 07/04/2021

Peak Day

Wednesday Jun 30, 2021

17,309

April 14, 2017 → July 7, 2021

Past 30 Days

**#** 06/06/2021 → 07/06/2021

Daily Average

14,327

June 2020

🛗 1 periods

Daily Average

14,150

June 2019

🛗 1 periods

Daily Average

17,300

June 2018

🛗 1 periods

Daily Average

16,855

June 2017

1 periods

Daily Average

15,904



■ Solorado Ave. Bridge Car

• % Colorado Ave. Bridge Cyclist

April 14, 2017 → July 7, 2021

## 





✓ Compared to  $06/29/2020 \rightarrow 07/05/2020$ 

April 14, 2017 → July 7, 2021

#### Last Week - Total Traffic by Hour



#### **Traffic by Hour**





April 14, 2017 → July 7, 2021

## Average of Vehicle traffic by month Whole Period



#### Comparison by Month





April 14, 2017 → July 7, 2021

#### Comparison by Month - Bike Activity



#### Comparison by Month - Pedestrian Activity





April 14, 2017 → July 7, 2021





April 14, 2017 → July 7, 2021

| Time             | Colorado Ave. Bridge<br>Colorado Ave. Bridge Car | Colorado Ave. Bridge<br>Colorado Ave. Bridge Cyclist | Colorado Ave. Bridge<br>Colorado Ave. Bridge Pedestrian |
|------------------|--------------------------------------------------|------------------------------------------------------|---------------------------------------------------------|
| Mon Jun 28, 2021 | 15,731                                           | 32