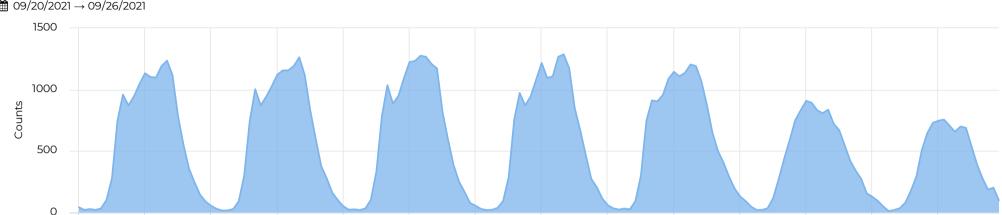

# Last Week - Total Traffic by Hour © 09/20/2021 → 09/26/2021

April 21, 2017 → September 29, 2021

# Last Week - Total Traffic by Hour © 09/20/2021 → 09/26/2021

July 6, 2017  $\rightarrow$  September 29, 2021