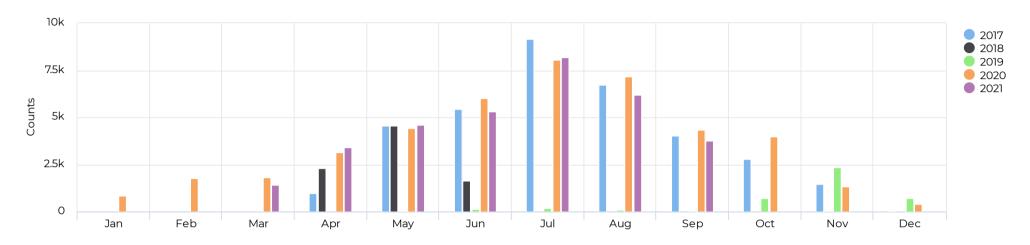

# Average of Vehicle traffic by month Whole Period

### Comparison by Month

April 20, 2017 → September 29, 2021