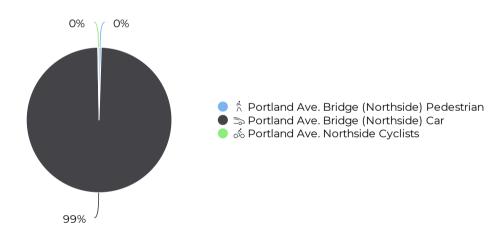

### Comparison by Month - Pedestrian Activity

www.eco-compteur.com

July 6, 2017  $\rightarrow$  September 29, 2021

July 6, 2017  $\rightarrow$  September 29, 2021

| Time             | Portland Ave. Bridge (Northside) Portland Ave. Bridge (Northside) Pedestrian | Portland Ave. Bridge (Northside) Portland Ave. Bridge (Northside) Car | Portland Ave. Bridge (Northside) Portland Ave. Northside Cyclists |
|------------------|------------------------------------------------------------------------------|-----------------------------------------------------------------------|-------------------------------------------------------------------|
| Wed Sep 22, 2021 | 55                                                                           | 14,619                                                                | 49                                                                |
| Thu Sep 23, 2021 | 61                                                                           | 14,714                                                                | 47                                                                |
| Fri Sep 24, 2021 | 70                                                                           | 13,937                                                                | 50                                                                |
| Sat Sep 25, 2021 | 140                                                                          | 10,595                                                                | 47                                                                |
| Sun Sep 26, 2021 | 73                                                                           | 9,304                                                                 | 43                                                                |
| Mon Sep 27, 2021 | 33                                                                           | 13,555                                                                | 20                                                                |
| Tue Sep 28, 2021 | 57                                                                           | 14,662                                                                | 45                                                                |

Showing 1 to 7 out of 7 entries