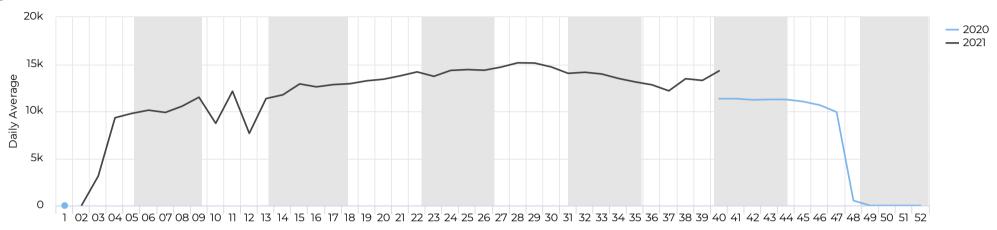

# 

12k

14k

-60

-40

-20

Trend

20

40

60

2k

4k

6k

8k

Daily Average

10k

July 6, 2017  $\rightarrow$  September 29, 2021