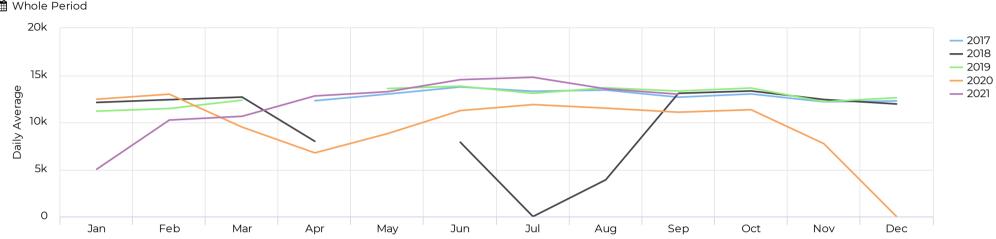

2021 15,026

### Weekly Comparison of Traffic Volumes



#### Past 30 Days

**(** 08/29/2021 → 09/28/2021

Daily Average

12,895

### September 2020

🛗 1 periods

Daily Average

11,076

April 20, 2017 → September 29, 2021

### September 2019

1 periods

Daily Average

13,324

### September 2018

1 periods

Daily Average

13,081

# September 2017 1 periods

Daily Average

13,257





April 20, 2017 → September 29, 2021

# Last Week Compared to Previous Year © 09/20/2021 → 09/26/2021





✓ Compared to  $09/21/2020 \rightarrow 09/27/2020$ 

April 20, 2017 → September 29, 2021

# 

12:00

21. Sept

12:00

22. Sept

12:00



12:00

24. Sept

12:00

25. Sept

12:00

26. Sept

12:00

23. Sept

20. Sept





April 20, 2017 → September 29, 2021

# Average of Vehicle traffic by month Whole Period



### Comparison by Month





April 20, 2017 → September 29, 2021

### Comparison by Month - Bike Activity



### Comparison by Month - Pedestrian Activity





April 20, 2017 → September 29, 2021





April 20, 2017  $\rightarrow$  September 29, 2021

| Time             | Franklin Ave. Southside<br>Franklin Ave. Southside Pedestrian | Franklin Ave. Southside<br>Franklin Ave. Southside Cyclist | Franklin Ave. Southside<br>Franklin Ave. Southside Car |
|------------------|---------------------------------------------------------------|------------------------------------------------------------|--------------------------------------------------------|
| Wed Sep 22, 2021 | 156                                                           | 104