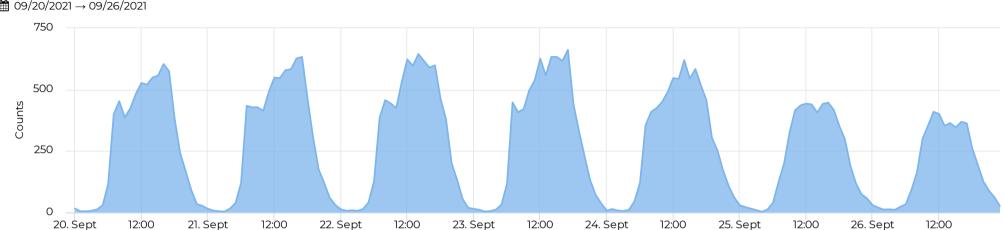

# Last Week Compared to Previous Year © 09/20/2021 → 09/26/2021

✓ Compared to  $09/21/2020 \rightarrow 09/27/2020$ 

April 20, 2017 → September 29, 2021

# 

12:00

21. Sept

12:00

22. Sept

12:00

12:00

24. Sept

12:00

25. Sept

12:00

26. Sept

12:00

23. Sept

20. Sept

April 20, 2017 → September 29, 2021