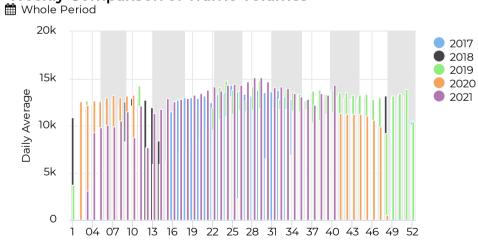

#### Franklin Avenue Undercrossing

The past 30 days shows a daily average of 12,895. 2021 vehicle daily averages are 18.0% increase compared to the same week in 2020. This week's average 13,280 is in line with the daily averages of 13,000 in September 2017-2019.

### Weekly Comparison of Traffic Volumes

### September 2020

🛗 1 periods

Daily Average

11,076

April 20, 2017 → September 29, 2021

### September 2019

1 periods

Daily Average

13,324

### September 2018

1 periods

Daily Average

13,081

# September 2017 1 periods

Daily Average

13,257

April 20, 2017 → September 29, 2021