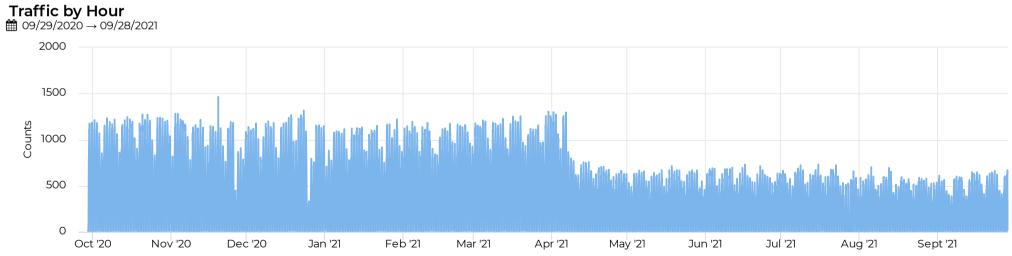

# Last Week - Total Traffic by Hour © 09/20/2021 → 09/26/2021

April 21, 2017 → September 29, 2021

# Last Week - Total Traffic by Hour © 09/20/2021 → 09/26/2021

July 6, 2017  $\rightarrow$  September 29, 2021