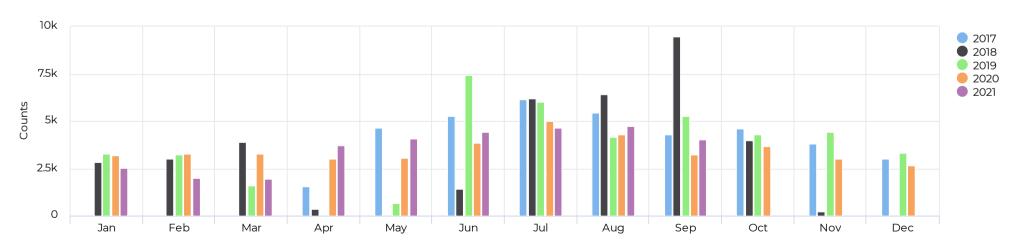

# Average of Vehicle traffic by month Whole Period

### Comparison by Month

April 20, 2017 → September 29, 2021