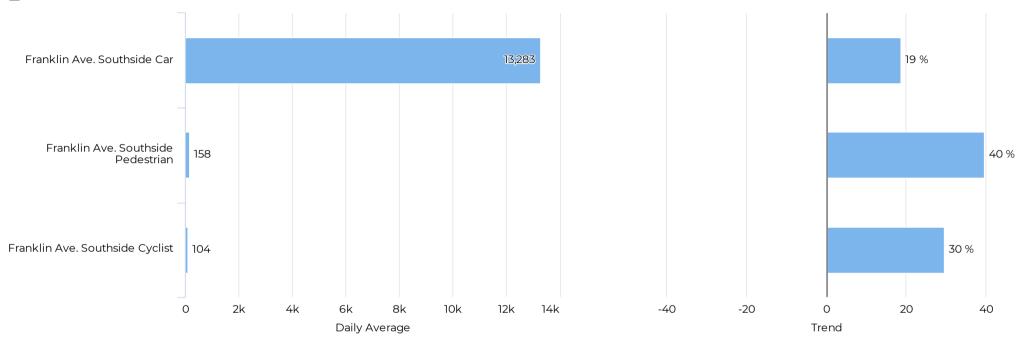

#### Franklin Avenue Undercrossing

The past 30 days shows a daily average of 12,895. 2021 vehicle daily averages are 18.0% increase compared to the same week in 2020. This week's average 13,280 is in line with the daily averages of 13,000 in September 2017-2019.

### Comparison by Month - Pedestrian Activity

April 20, 2017 → September 29, 2021

April 20, 2017  $\rightarrow$  September 29, 2021

| Time             | Franklin Ave. Southside<br>Franklin Ave. Southside Pedestrian | Franklin Ave. Southside<br>Franklin Ave. Southside Cyclist | Franklin Ave. Southside<br>Franklin Ave. Southside Car |
|------------------|---------------------------------------------------------------|------------------------------------------------------------|--------------------------------------------------------|
| Wed Sep 22, 2021 | 156                                                           | 104                                                        | 15,026                                                 |
| Thu Sep 23, 2021 | 142                                                           | 106                                                        | 14,903                                                 |
| Fri Sep 24, 2021 | 150                                                           | 97                                                         | 14,945                                                 |
| Sat Sep 25, 2021 | 170                                                           | 97                                                         | 10,752                                                 |
| Sun Sep 26, 2021 | 138                                                           | 111                                                        | 8,735                                                  |
| Mon Sep 27, 2021 | 107                                                           | 57                                                         | 14,082                                                 |
| Tue Sep 28, 2021 | 219                                                           | 80                                                         | 14,514                                                 |