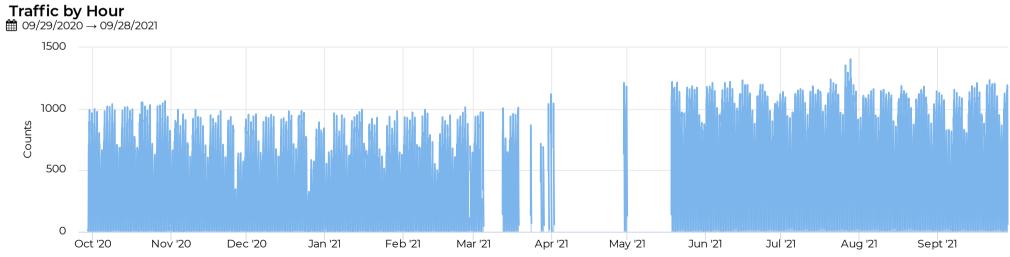

#### Traffic volume data through 9/28/2021

#### Franklin Avenue Undercrossing

The past 30 days shows a daily average of 12,895. 2021 vehicle daily averages are 18.0% increase compared to the same week in 2020. This week's average 13,280 is in line with the daily averages of 13,000 in September 2017-2019.