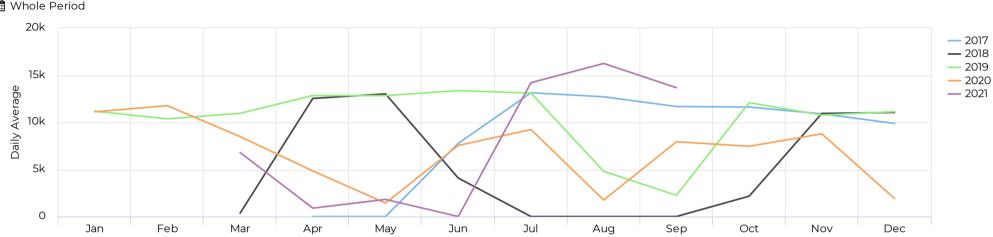

umes



#### Past 30 Days

 $\stackrel{\text{\tiny $\Box$}}{\text{\tiny $\Box$}} 08/29/2021 \rightarrow 09/28/2021$ 

Daily Average

13,680

### September 2020

🛗 1 periods

Daily Average

7,941

April 20, 2017 → September 29, 2021

September 2019 1 periods

September 2018 1 periods

September 2017 1 periods

Daily Average

Daily Average

Daily Average

Not Available

13,133





April 20, 2017 → September 29, 2021

# Last Week Compared to Previous Year © 09/20/2021 → 09/26/2021



✓ Compared to  $09/21/2020 \rightarrow 09/27/2020$ 



21. Sept

12:00

22. Sept

12:00

April 20, 2017 → September 29, 2021

# 

12:00



23. Sept

12:00

24. Sept

12:00

25. Sept

0

20. Sept





26. Sept

12:00

12:00

April 20, 2017 → September 29, 2021

# Average of Vehicle traffic by month Whole Period



### Comparison by Month





April 20, 2017 → September 29, 2021

### Comparison by Month - Bike Activity



### Comparison by Month - Pedestrian Activity





April 20, 2017 → September 29, 2021





April 20, 2017  $\rightarrow$  September 29, 2021

| Time             | Galveston Ave. Bridge (Southside) Galveston Ave. Bridge (Southside) Pedestrian | Galveston Ave. Bridge (Southside)<br>Galveston Ave. Bridge (Southside) Car | Galveston Ave. Bridge (Southside) Galveston Ave. Southside Cyclists Eastbound |
|------------------|--------------------------------------------------------------------------------|----------------------------------------------------------------------------|-------------------------------------------------------------------------------|
| Wed Sep 22, 2021 | 146