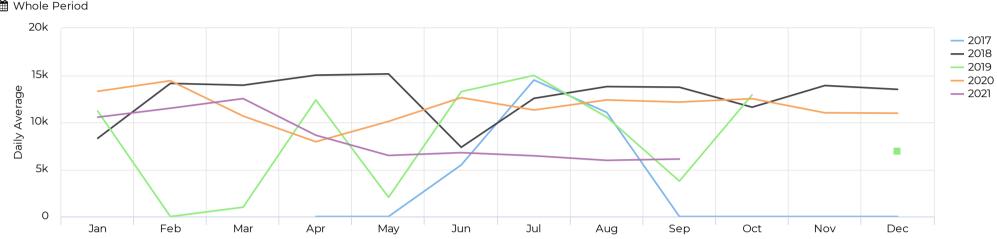

Last Week

 $mathred 09/22/2021 \rightarrow 09/28/2021$ 

Peak Day

Thursday Sep 23, 2021 7,481

### Weekly Comparison of Traffic Volumes



#### Past 30 Days

**(** 08/29/2021 → 09/28/2021

Daily Average

6,036

#### September 2020

🛗 1 periods

Daily Average

12,151



April 21, 2017 → September 29, 2021

September 2019

September 2018

September 2017

Daily Average

Daily Average

Daily Average

**Not Available** 

13,728

14,462







April 21, 2017 → September 29, 2021

# Last Week Compared to Previous Year © 09/20/2021 → 09/26/2021







✓ Compared to  $09/21/2020 \rightarrow 09/27/2020$ 

April 21, 2017 → September 29, 2021

# Last Week - Total Traffic by Hour © 09/20/2021 → 09/26/2021







April 21, 2017 → September 29, 2021

# Average of Vehicle traffic by month Whole Period



### Comparison by Month





April 21, 2017  $\rightarrow$  September 29, 2021

### Comparison by Month - Bike Activity



### Comparison by Month - Pedestrian Activity





April 21, 2017 → September 29, 2021





April 21, 2017  $\rightarrow$  September 29, 2021

| Time             | Newport Ave. Bridge (Southside)<br>Newport Ave. Bridge (Southside) Pedestrian | Newport Ave. Bridge (Southside)<br>Newport Ave. Bridge (Southside) Cyclist | Newport Ave. Bridge (Southside)<br>Newport Ave. Bridge (Southside) Car |
|------------------|-------------------------------------------------------------------------------|----------------------------------------------------------------------------|------------------------------------------------------------------------|
| Wed Sep 22, 2021 | 910