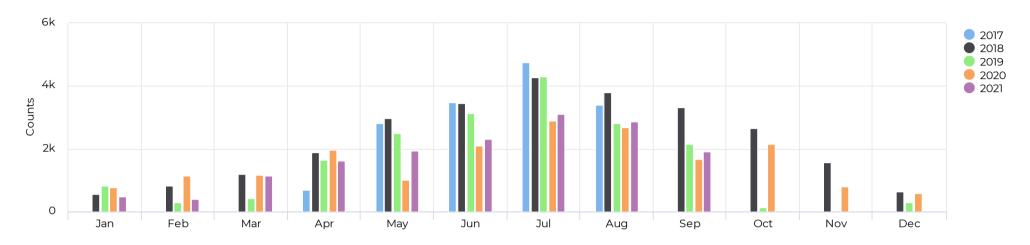

# Average of Vehicle traffic by month Whole Period

### Comparison by Month

April 20, 2017 → September 29, 2021