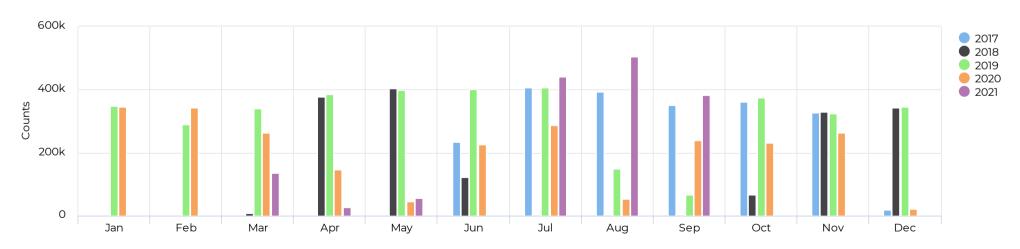

### Comparison by Month

April 20, 2017 → September 29, 2021

### Comparison by Month

April 21, 2017  $\rightarrow$  September 29, 2021

### Comparison by Month

July 6, 2017  $\rightarrow$  September 29, 2021