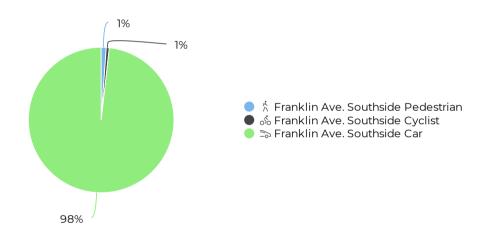

### Comparison by Month - Pedestrian Activity

April 20, 2017 → September 29, 2021

April 20, 2017  $\rightarrow$  September 29, 2021

| Time             | Franklin Ave. Southside<br>Franklin Ave. Southside Pedestrian | Franklin Ave. Southside<br>Franklin Ave. Southside Cyclist | Franklin Ave. Southside<br>Franklin Ave. Southside Car |
|------------------|---------------------------------------------------------------|------------------------------------------------------------|--------------------------------------------------------|
| Wed Sep 22, 2021 | 156                                                           | 104                                                        | 15,026                                                 |
| Thu Sep 23, 2021 | 142                                                           | 106                                                        | 14,903                                                 |
| Fri Sep 24, 2021 | 150                                                           | 97                                                         | 14,945                                                 |
| Sat Sep 25, 2021 | 170                                                           | 97                                                         | 10,752                                                 |
| Sun Sep 26, 2021 | 138                                                           | 111                                                        | 8,735                                                  |
| Mon Sep 27, 2021 | 107                                                           | 57                                                         | 14,082                                                 |
| Tue Sep 28, 2021 | 219                                                           | 80                                                         | 14,514                                                 |