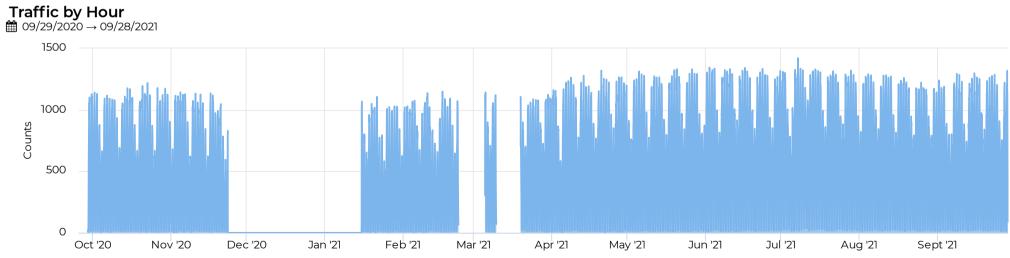

13,280

+18.0%

#### Last Week

**(** 09/22/2021 → 09/28/2021

Peak Day

Wednesday Sep 22, 2021 15,026

### Weekly Comparison of Traffic Volumes



#### Past 30 Days

**(** 08/29/2021 → 09/28/2021

Daily Average

12,895

### September 2020

🛗 1 periods

Daily Average

11,076

April 20, 2017 → September 29, 2021

### September 2019

1 periods

Daily Average

13,324

### September 2018

1 periods

Daily Average

13,081

# September 2017 1 periods

Daily Average

13,257





April 20, 2017 → September 29, 2021

# Last Week Compared to Previous Year © 09/20/2021 → 09/26/2021





✓ Compared to  $09/21/2020 \rightarrow 09/27/2020$ 

April 20, 2017 → September 29, 2021

# 

12:00

21. Sept

12:00

22. Sept

12:00



12:00

24. Sept

12:00

25. Sept

12:00

26. Sept

12:00

23. Sept

20. Sept





April 20, 2017 → September 29, 2021

# Average of Vehicle traffic by month Whole Period



### Comparison by Month





April 20, 2017 → September 29, 2021

### Comparison by Month - Bike Activity



### Comparison by Month - Pedestrian Activity





April 20, 2017 → September 29, 2021





April 20, 2017  $\rightarrow$  September 29, 2021

| Time             | Franklin Ave. Southside<br>Franklin Ave. Southside Pedestrian | Franklin Ave. Southside<br>Franklin Ave. Southside Cyclist | Franklin Ave. Southside<br>Franklin Ave. Southside Car |
|------------------|---------------------------------------------------------------|------------------------------------------------------------|--------------------------------------------------------|
| Wed Sep 22, 2021 | 156