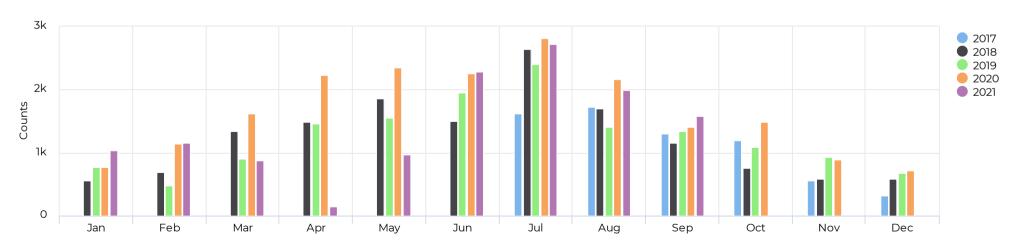

# Average of Vehicle traffic by month Whole Period

### Comparison by Month

April 20, 2017 → September 29, 2021