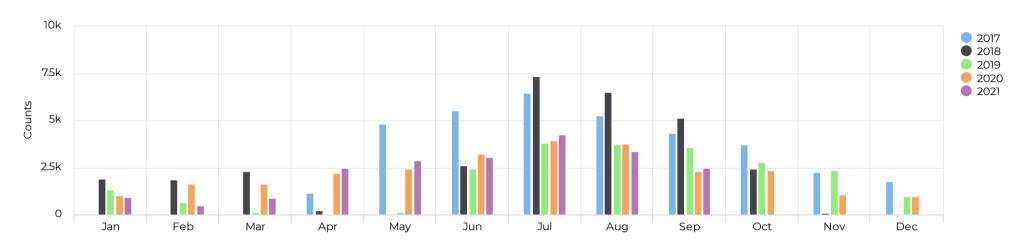

# Average of Vehicle traffic by month Whole Period

### Comparison by Month

April 20, 2017 → September 29, 2021

#### Franklin Avenue Undercrossing

The past 30 days shows a daily average of 12,895. 2021 vehicle daily averages are 18.0% increase compared to the same week in 2020. This week's average 13,280 is in line with the daily averages of 13,000 in September 2017-2019.

#### **Galveston Avenue Bridge**

The past 30-day average was 13,680. This last week, average daily vehicles showed 14,813. No full data for 2020 in July to compare. This average is above the daily averages of 13,367 in June of 2019, this week's vehicle traffic shows a 32.9% increase from 2020. This is likely from diverted traffic due to the closures on Newport Ave.

#### **Portland Avenue Bridge**

Last week, we saw 14,714 average daily vehicles, the past 30 days shows a daily average of 12,413. 2021 vehicle daily, averages are 329.5% increase compared to the same week in 2020. This increase is likely from the closures on Newport Ave. This week's average is above the historical daily averages of 10,000 – 11,000 for September 2017-2019.