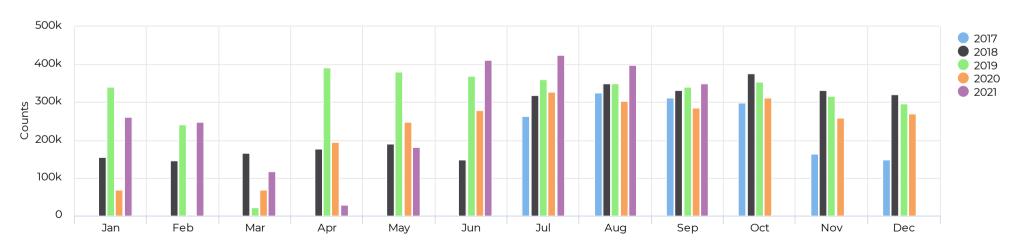

# Average of Vehicle traffic by month Whole Period

### Comparison by Month

April 20, 2017 → September 29, 2021