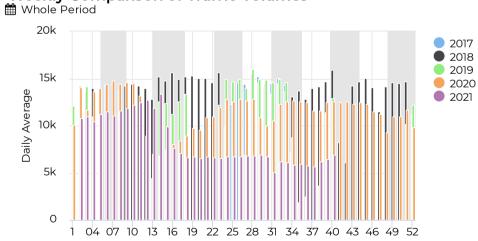

#### **Newport Avenue Bridge**

The past 30 days shows an average of 6,489 daily vehicles. 2021 vehicle daily averages are 47.8% lower than the same week in 2020. This corridor has detours and closures. For more on this project visit the project page: https://www.bendoregon.gov/city-projects/infrastructure-projects/newport-pipe-replacement

#### Last Week

 $mathred 09/22/2021 \rightarrow 09/28/2021$ 

Daily Average

2

6,489

-47.8%

✓ Compared to  $09/23/2020 \rightarrow 09/29/2020$ 

### Weekly Comparison of Traffic Volumes

#### Past 30 Days

**(** 08/29/2021 → 09/28/2021

Daily Average

6,036