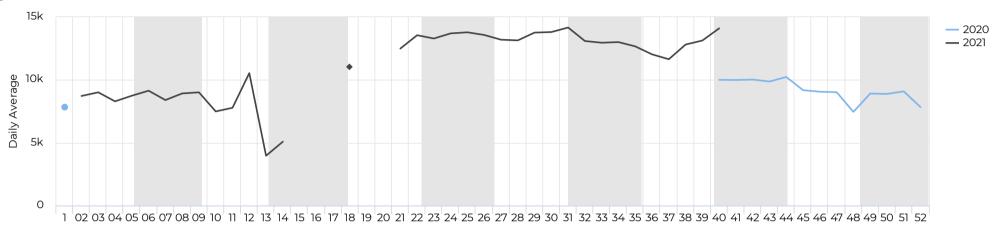

# 

12k

14k

-60

-40

-20

Trend

20

40

60

2k

4k

6k

8k

Daily Average

10k

July 6, 2017  $\rightarrow$  September 29, 2021