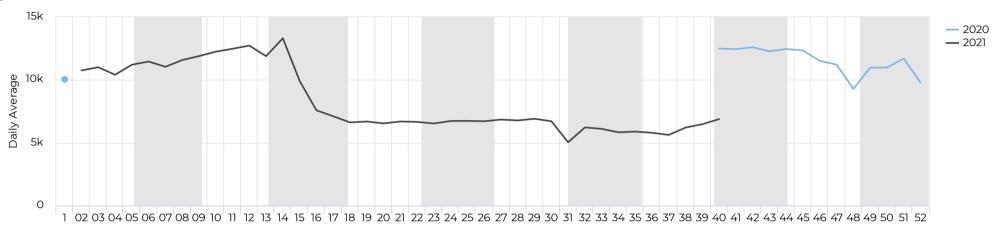

# 

12k

14k

-60

-40

-20

Trend

20

40

60

2k

4k

6k

8k

Daily Average

10k

July 6, 2017  $\rightarrow$  September 29, 2021