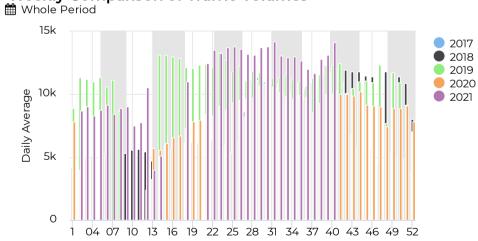

# Average of Vehicle traffic by month Whole Period

### Comparison by Month

July 6, 2017  $\rightarrow$  September 29, 2021

#### **Portland Avenue Bridge**

Last week, we saw 14,714 average daily vehicles, the past 30 days shows a daily average of 12,413. 2021 vehicle daily, averages are 329.5% increase compared to the same week in 2020. This increase is likely from the closures on Newport Ave. This week's average is above the historical daily averages of 10,000 – 11,000 for September 2017-2019.