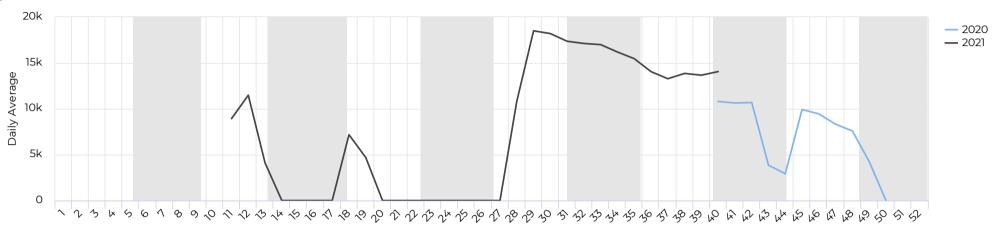

### Weekly Comparison of Traffic Volumes

# 

12k

14k

-60

-40

-20

Trend

20

40

60

2k

4k

6k

8k

Daily Average

10k

July 6, 2017  $\rightarrow$  September 29, 2021