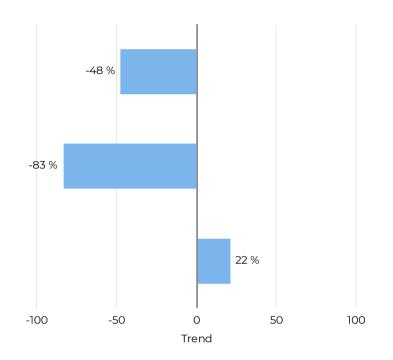

#### **Newport Avenue Bridge**

The past 30 days shows an average of 6,489 daily vehicles. 2021 vehicle daily averages are 47.8% lower than the same week in 2020. This corridor has detours and closures. For more on this project visit the project page: https://www.bendoregon.gov/city-projects/infrastructure-projects/newport-pipe-replacement

#### Last Week

 $mathred 09/22/2021 \rightarrow 09/28/2021$ 

Daily Average

2

6,489

-47.8%

✓ Compared to  $09/23/2020 \rightarrow 09/29/2020$ 