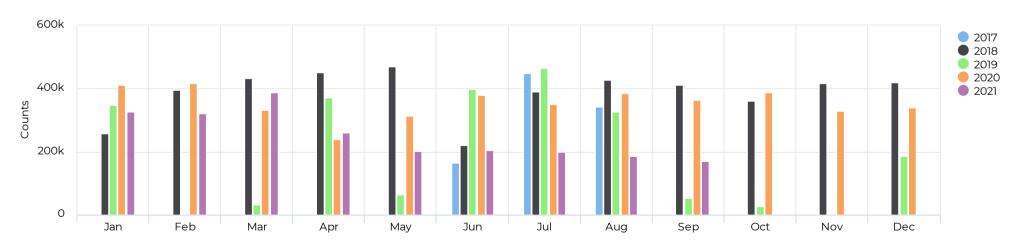

### Comparison by Month

April 20, 2017 → September 29, 2021

### Comparison by Month

April 21, 2017  $\rightarrow$  September 29, 2021

### Comparison by Month

July 6, 2017  $\rightarrow$  September 29, 2021