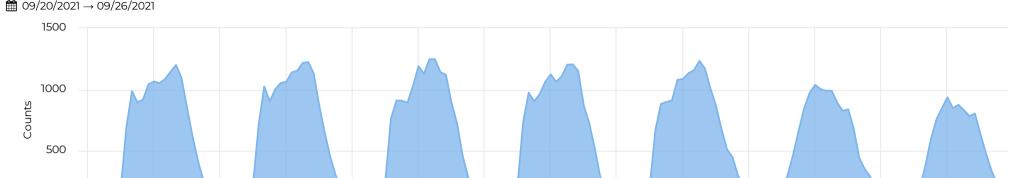

# Last Week - Total Traffic by Hour © 09/20/2021 → 09/26/2021

April 21, 2017 → September 29, 2021

# Last Week - Total Traffic by Hour © 09/20/2021 → 09/26/2021

July 6, 2017  $\rightarrow$  September 29, 2021