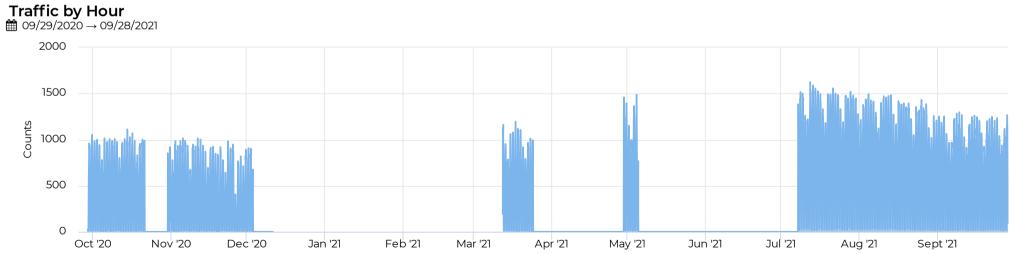

Last Week

**(** 09/22/2021 → 09/28/2021

Peak Day

Friday Sep 24, 2021 14,813

### Weekly Comparison of Traffic Volumes



#### Past 30 Days

 $\stackrel{\text{\tiny $\Box$}}{\text{\tiny $\Box$}} 08/29/2021 \rightarrow 09/28/2021$ 

Daily Average

13,680

### September 2020

🛗 1 periods

Daily Average

7,941

April 20, 2017 → September 29, 2021

September 2019 1 periods

September 2018 1 periods

September 2017 1 periods

Daily Average

Daily Average

Daily Average

Not Available

13,133





April 20, 2017 → September 29, 2021

# Last Week Compared to Previous Year © 09/20/2021 → 09/26/2021



✓ Compared to  $09/21/2020 \rightarrow 09/27/2020$ 



21. Sept

12:00

22. Sept

12:00

April 20, 2017 → September 29, 2021

# 

12:00



23. Sept

12:00

24. Sept

12:00

25. Sept

0

20. Sept





26. Sept

12:00

12:00

April 20, 2017 → September 29, 2021

# Average of Vehicle traffic by month Whole Period



### Comparison by Month





April 20, 2017 → September 29, 2021

### Comparison by Month - Bike Activity



### Comparison by Month - Pedestrian Activity





April 20, 2017 → September 29, 2021





April 20, 2017  $\rightarrow$  September 29, 2021

| Time             | Galveston Ave. Bridge (Southside) Galveston Ave. Bridge (Southside) Pedestrian | Galveston Ave. Bridge (Southside)<br>Galveston Ave. Bridge (Southside) Car | Galveston Ave. Bridge (Southside) Galveston Ave. Southside Cyclists Eastbound |
|------------------|--------------------------------------------------------------------------------|---------------------------------------------------------------------