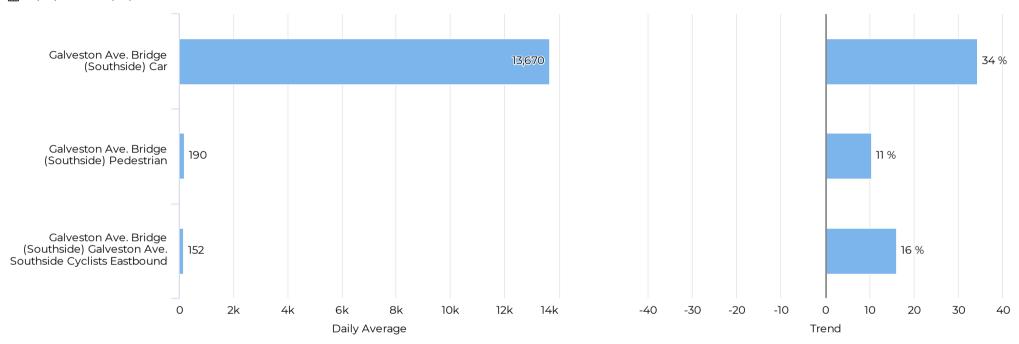

### Comparison by Month - Pedestrian Activity

April 20, 2017 → September 29, 2021

April 20, 2017  $\rightarrow$  September 29, 2021

| Time             | Galveston Ave. Bridge (Southside) Galveston Ave. Bridge (Southside) Pedestrian | Galveston Ave. Bridge (Southside)<br>Galveston Ave. Bridge (Southside) Car | Galveston Ave. Bridge (Southside) Galveston Ave. Southside Cyclists Eastbound |
|------------------|--------------------------------------------------------------------------------|----------------------------------------------------------------------------|-------------------------------------------------------------------------------|
| Wed Sep 22, 2021 | 146                                                                            | 14,743                                                                     | 148                                                                           |
| Thu Sep 23, 2021 | 144                                                                            | 14,741                                                                     | 145                                                                           |
| Fri Sep 24, 2021 | 184                                                                            | 14,813                                                                     | 182                                                                           |
| Sat Sep 25, 2021 | 206                                                                            | 12,312                                                                     | 147                                                                           |
| Sun Sep 26, 2021 | 269                                                                            | 10,316                                                                     | 144                                                                           |
| Mon Sep 27, 2021 | 92                                                                             | 13,601                                                                     | 66                                                                            |
| Tue Sep 28, 2021 | 252                                                                            | 14,524                                                                     | 76                                                                            |