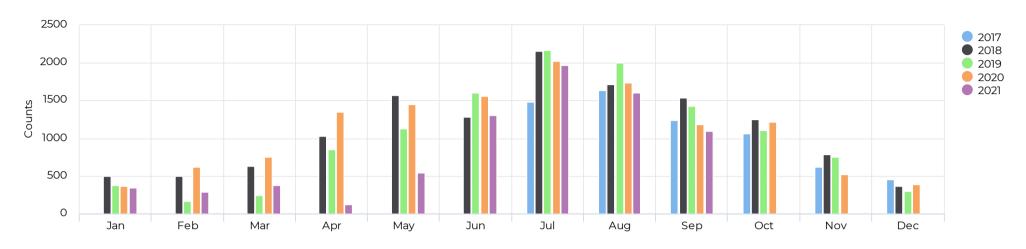

Days

**(** 08/29/2021 → 09/28/2021

Daily Average

12,413

#### September 2020

🛗 1 periods

Daily Average

9,526



July 6, 2017  $\rightarrow$  September 29, 2021

September 2019

1 periods

Daily Average

11,390

September 2018

1 periods

Daily Average

11,048

September 2017

1 periods

Daily Average

10,938







July 6, 2017  $\rightarrow$  September 29, 2021

# 



12k

14k

-60

-40

-20

Trend

20

40

60

2k

4k

6k

8k

Daily Average

10k



July 6, 2017  $\rightarrow$  September 29, 2021

# Last Week - Total Traffic by Hour © 09/20/2021 → 09/26/2021







July 6, 2017  $\rightarrow$  September 29, 2021

# Average of Vehicle traffic by month Whole Period



### Comparison by Month





July 6, 2017  $\rightarrow$  September 29, 2021

### Comparison by Month - Bike Activity



### Comparison by Month - Pedestrian Activity



www.eco-compteur.com



July 6, 2017  $\rightarrow$  September 29, 2021





July 6, 2017  $\rightarrow$  September 29, 2021

| Time             | Portland Ave. Bridge (Northside) Portland Ave. Bridge (Northside) Pedestrian | Portland Ave. Bridge (Northside) Portland Ave. Bridge (Northside) Car | Portland Ave. Bridge (Northside) Portland Ave. Northside Cyclists |
|------------------|------------------------------------------------------------------------------|-----------------------------------------------------------------------|-------------------------------------------------------------------|
| Wed Sep 22, 2021 | 55                                                                           | 14,619