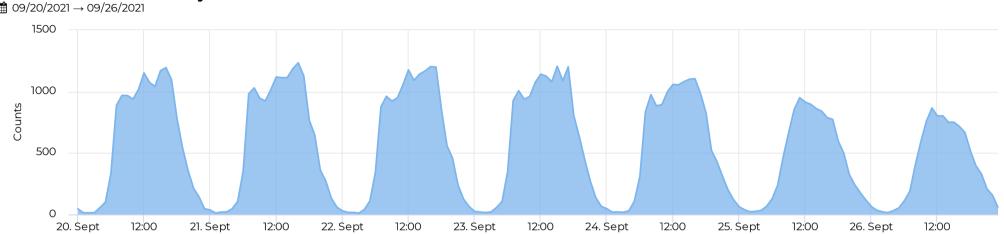

# Last Week - Total Traffic by Hour © 09/20/2021 → 09/26/2021

July 6, 2017  $\rightarrow$  September 29, 2021