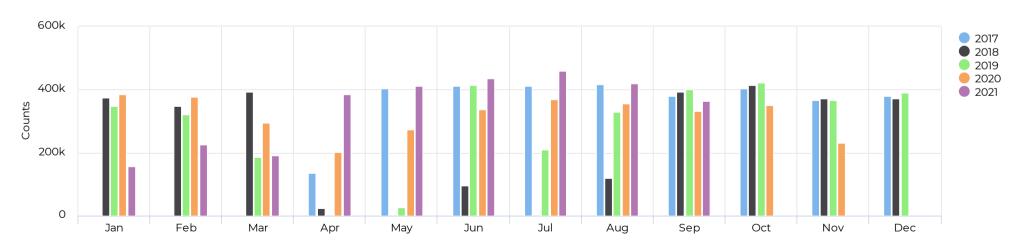

### Comparison by Month

April 20, 2017 → September 29, 2021

### Comparison by Month

April 21, 2017  $\rightarrow$  September 29, 2021

### Comparison by Month

July 6, 2017  $\rightarrow$  September 29, 2021