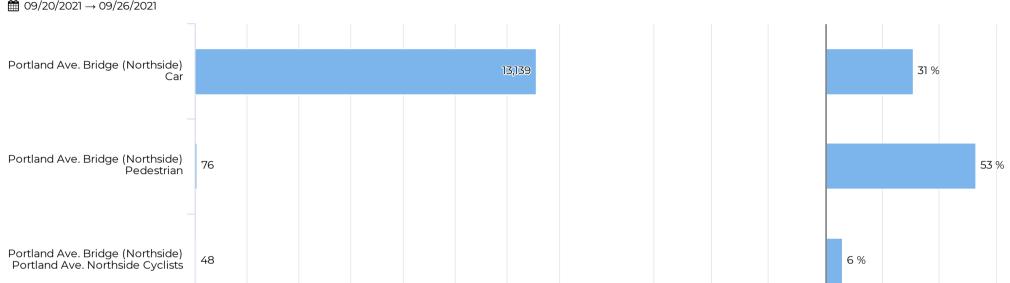

### Comparison by Month - Pedestrian Activity

www.eco-compteur.com

July 6, 2017  $\rightarrow$  September 29, 2021

July 6, 2017  $\rightarrow$  September 29, 2021

| Time             | Portland Ave. Bridge (Northside) Portland Ave. Bridge (Northside) Pedestrian | Portland Ave. Bridge (Northside) Portland Ave. Bridge (Northside) Car | Portland Ave. Bridge (Northside) Portland Ave. Northside Cyclists |
|------------------|------------------------------------------------------------------------------|-----------------------------------------------------------------------|-------------------------------------------------------------------|
| Wed Sep 22, 2021 | 55                                                                           | 14,619                                                                | 49                                                                |
| Thu Sep 23, 2021 | 61                                                                           | 14,714                                                                | 47                                                                |
| Fri Sep 24, 2021 | 70                                                                           | 13,937                                                                | 50                                                                |
| Sat Sep 25, 2021 | 140                                                                          | 10,595                                                                | 47                                                                |
| Sun Sep 26, 2021 | 73                                                                           | 9,304                                                                 | 43                                                                |
| Mon Sep 27, 2021 | 33                                                                           | 13,555                                                                | 20                                                                |
| Tue Sep 28, 2021 | 57                                                                           | 14,662                                                                | 45                                                                |

Showing 1 to 7 out of 7 entries