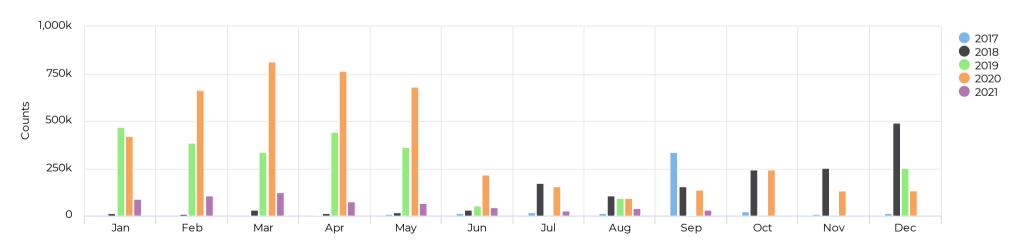

### Comparison by Month - Bike Activity

### Comparison by Month - Pedestrian Activity

April 20, 2017 → September 29, 2021

April 20, 2017  $\rightarrow$  September 29, 2021

| Time             | Franklin Ave. Southside<br>Franklin Ave. Southside Pedestrian | Franklin Ave. Southside<br>Franklin Ave. Southside Cyclist | Franklin Ave. Southside<br>Franklin Ave. Southside Car |
|------------------|---------------------------------------------------------------|------------------------------------------------------------|--------------------------------------------------------|
| Wed Sep 22, 2021 | 156                                                           | 104                                                        | 15,026                                                 |
| Thu Sep 23, 2021 | 142                                                           | 106                                                        | 14,903                                                 |
| Fri Sep 24, 2021 | 150                                                           | 97                                                         | 14,945                                                 |
| Sat Sep 25, 2021 | 170                                                           | 97                                                         | 10,752                                                 |
| Sun Sep 26, 2021 | 138                                                           | 111                                                        | 8,735                                                  |
| Mon Sep 27, 2021 | 107                                                           | 57                                                         | 14,082                                                 |
| Tue Sep 28, 2021 | 219                                                           | 80                                                         | 14,514                                                 |