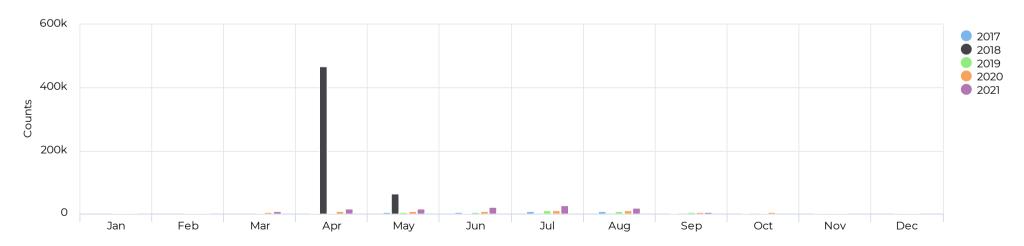

0

🛗 1 periods

Daily Average

7,941

April 20, 2017 → September 29, 2021

September 2019 1 periods

September 2018 1 periods

September 2017 1 periods

Daily Average

Daily Average

Daily Average

Not Available

13,133





April 20, 2017 → September 29, 2021

# Last Week Compared to Previous Year © 09/20/2021 → 09/26/2021



✓ Compared to  $09/21/2020 \rightarrow 09/27/2020$ 



21. Sept

12:00

22. Sept

12:00

April 20, 2017 → September 29, 2021

# 

12:00



23. Sept

12:00

24. Sept

12:00

25. Sept

0

20. Sept





26. Sept

12:00

12:00

April 20, 2017 → September 29, 2021

# Average of Vehicle traffic by month Whole Period



### Comparison by Month





April 20, 2017 → September 29, 2021

### Comparison by Month - Bike Activity



### Comparison by Month - Pedestrian Activity





April 20, 2017 → September 29, 2021





April 20, 2017  $\rightarrow$  September 29, 2021

| Time             | Galveston Ave. Bridge (Southside) Galveston Ave. Bridge (Southside) Pedestrian | Galveston Ave. Bridge (Southside)<br>Galveston Ave. Bridge (Southside) Car | Galveston Ave. Bridge (Southside) Galveston Ave. Southside Cyclists Eastbound |
|------------------|--------------------------------------------------------------------------------|----------------------------------------------------------------------------|-------------------------------------------------------------------------------|
| Wed Sep 22, 2021 | 146                                                                            | 14,743                                                                     | 148