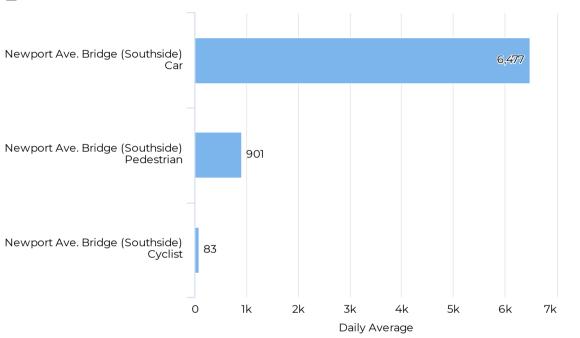

#### **Newport Avenue Bridge**

The past 30 days shows an average of 6,489 daily vehicles. 2021 vehicle daily averages are 47.8% lower than the same week in 2020. This corridor has detours and closures. For more on this project visit the project page: https://www.bendoregon.gov/city-projects/infrastructure-projects/newport-pipe-replacement

#### Last Week

 $mathred 09/22/2021 \rightarrow 09/28/2021$ 

Daily Average

2

6,489

-47.8%

✓ Compared to  $09/23/2020 \rightarrow 09/29/2020$ 