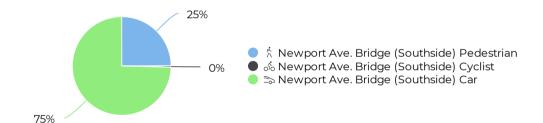

#### **Newport Avenue Bridge**

The past 30 days shows an average of 6,489 daily vehicles. 2021 vehicle daily averages are 47.8% lower than the same week in 2020. This corridor has detours and closures. For more on this project visit the project page: https://www.bendoregon.gov/city-projects/infrastructure-projects/newport-pipe-replacement

#### Last Week

 $mathred 09/22/2021 \rightarrow 09/28/2021$ 

Daily Average

2

6,489

-47.8%

✓ Compared to  $09/23/2020 \rightarrow 09/29/2020$ 