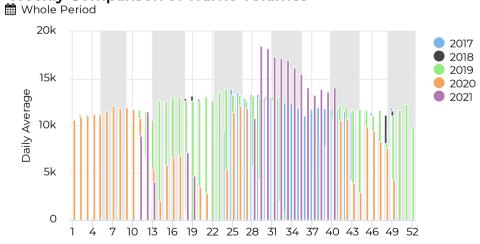

### Weekly Comparison of Traffic Volumes

#### Past 30 Days

 $\stackrel{\text{\tiny $\Box$}}{\text{\tiny $\Box$}} 08/29/2021 \rightarrow 09/28/2021$ 

Daily Average

13,680

### September 2020

🛗 1 periods

Daily Average

7,941

April 20, 2017 → September 29, 2021

September 2019 1 periods

September 2018 1 periods

September 2017 1 periods

Daily Average

Daily Average

Daily Average

Not Available

13,133

April 20, 2017 → September 29, 2021