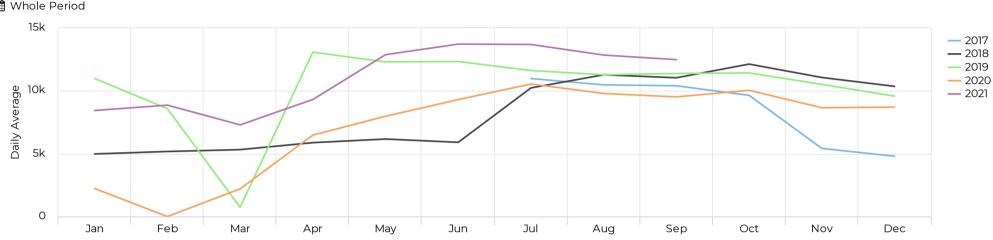

# Average of Vehicle traffic by month Whole Period

### Comparison by Month

April 20, 2017 → September 29, 2021