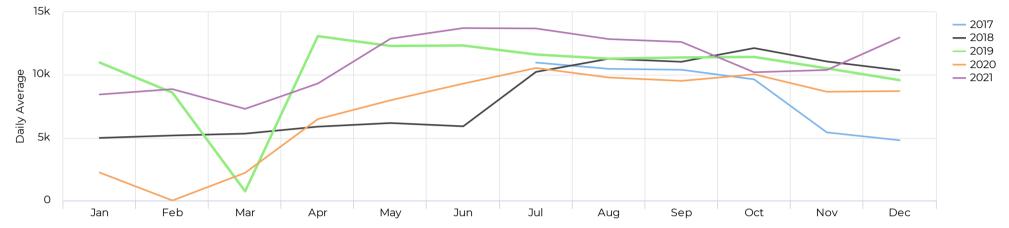

## Average of Vehicle traffic by month Whole Period

Comparison by Month

July 6, 2017  $\rightarrow$  December 2, 2021