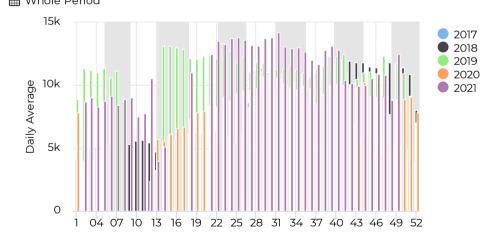

## Average of Vehicle traffic by month Whole Period

Comparison by Month

July 6, 2017  $\rightarrow$  December 2, 2021