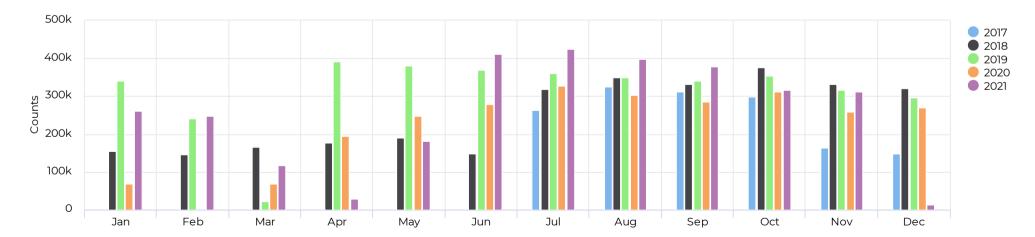

## Average of Vehicle traffic by month Whole Period

Comparison by Month

July 6, 2017  $\rightarrow$  December 2, 2021