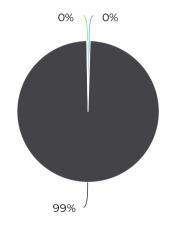

### 

- 🖒 Portland Ave. Bridge (Northside) Pedestrian
- Portland Ave. Bridge (Northside) Car
- Portland Ave. Northside Cyclists

July 6, 2017  $\rightarrow$  December 2, 2021