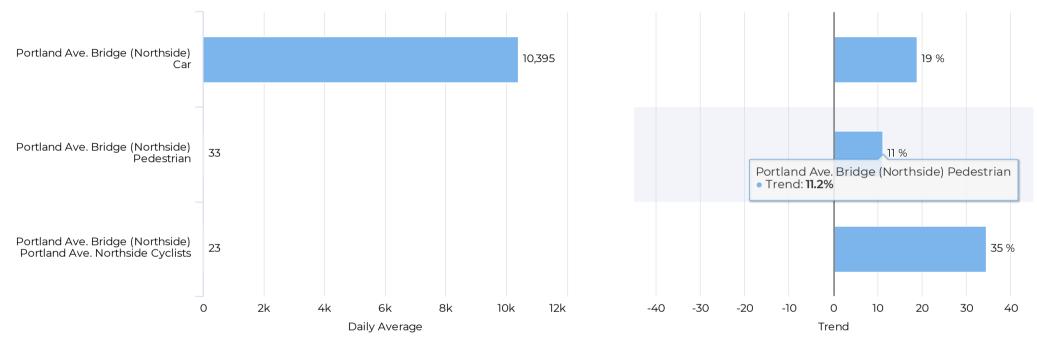

### 

- 🖒 Portland Ave. Bridge (Northside) Pedestrian
- Portland Ave. Bridge (Northside) Car
- Portland Ave. Northside Cyclists

July 6, 2017  $\rightarrow$  December 2, 2021