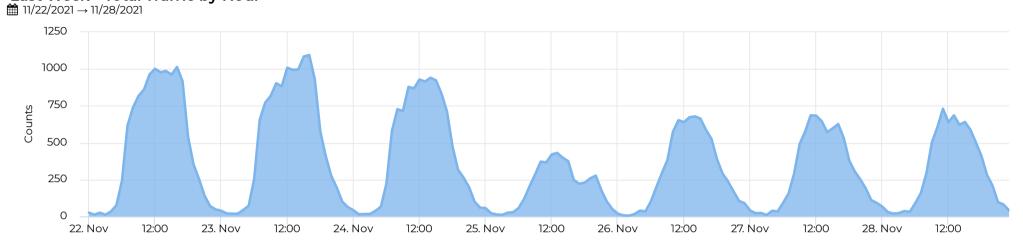

### Weekly Comparison of Traffic Volumes

Last Week ∰ 11/25/2021 → 12/01/2021

Daily Average

9,213

Last Week ∰ 11/25/2021 → 12/01/2021

Peak Day

Wednesday Dec 1, 2021 12,981

### Last Month Compared to Previous Year ∰ 11/01/2021 → 11/30/2021

∠ Compared to 11/02/2020 → 12/01/2020

July 6, 2017  $\rightarrow$  December 2, 2021

Last Week - Total Traffic by Hour

July 6, 2017  $\rightarrow$  December 2, 2021