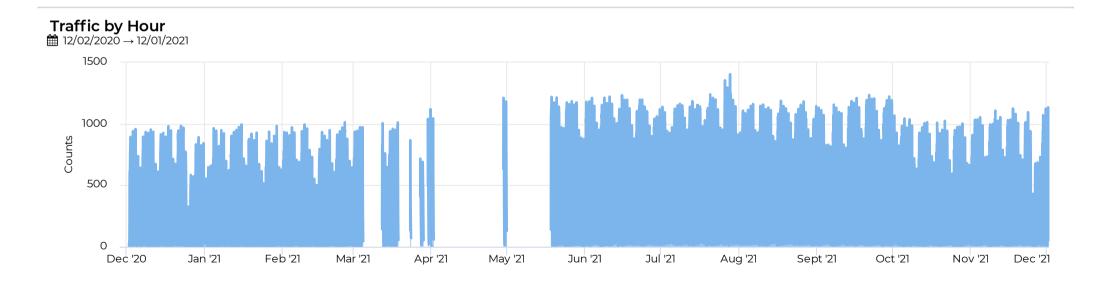

## Weekly Comparison of Traffic Volumes $\implies$ 12/02/2020 $\rightarrow$ 12/01/2021

July 6, 2017  $\rightarrow$  December 2, 2021

Daily Totals ∰ 11/25/2021 → 12/01/2021

| Time             | Portland Ave. Bridge (Northside)<br>Portland Ave. Bridge (Northside) Pedestrian | Portland Ave. Bridge (Northside)<br>Portland Ave. Bridge (Northside) Car | Portland Ave. Bridge (Northside)<br>Portland Ave. Northside Cyclists |
|------------------|---------------------------------------------------------------------------------|--------------------------------------------------------------------------|----------------------------------------------------------------------|
| Thu Nov 25, 2021 | 30                                                                              | 4,764                                                                    | 13                                                                   |
| Fri Nov 26, 2021 | 33                                                                              | 7,389                                                                    | 14                                                                   |
| Sat Nov 27, 2021 | 34                                                                              | 7,461                                                                    | 19                                                                   |
| Sun Nov 28, 2021 | 43                                                                              | 7,395                                                                    | 28                                                                   |
| Mon Nov 29, 2021 | 42                                                                              | 11,894                                                                   | 25                                                                   |
| Tue Nov 30, 2021 | 36                                                                              | 12,606                                                                   | 43                                                                   |
| Wed Dec 1, 2021  | 49                                                                              | 12,981                                                                   | 27                                                                   |