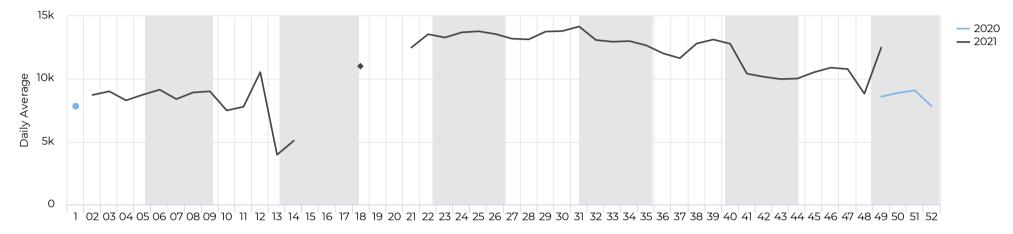

## Weekly Comparison of Traffic Volumes $\implies$ 12/02/2020 $\rightarrow$ 12/01/2021

July 6, 2017  $\rightarrow$  December 2, 2021

Daily Totals ∰ 11/25/2021 → 12/01/2021

| Time             | Portland Ave. Bridge (Northside)<br>Portland Ave. Bridge (Northside) Pedestrian | Portland Ave. Bridge (Northside)<br>Portland Ave. Bridge (Northside) Car | Portland Ave. Bridge (Northside)<br>Portland Ave. Northside Cyclists |
|------------------|---------------------------------------------------------------------------------|--------------------------------------------------------------------------|----------------------------------------------------------------------|
| Thu Nov 25, 2021 | 30                                                                              | 4,764                                                                    | 13                                                                   |
| Fri Nov 26, 2021 | 33                                                                              | 7,389                                                                    | 14                                                                   |
| Sat Nov 27, 2021 | 34                                                                              | 7,461                                                                    | 19                                                                   |
| Sun Nov 28, 2021 | 43                                                                              | 7,395                                                                    | 28                                                                   |
| Mon Nov 29, 2021 | 42                                                                              | 11,894                                                                   | 25                                                                   |
| Tue Nov 30, 2021 | 36                                                                              | 12,606                                                                   | 43                                                                   |
| Wed Dec 1, 2021  | 49                                                                              | 12,981                                                                   | 27                                                                   |