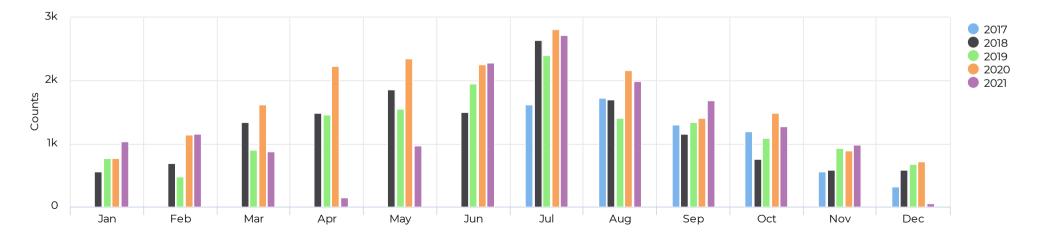

1

November 2019 🛗 1 periods

Daily Average

10,523

Daily Average

November 2018

🛗 1 periods

November 2017

Daily Average

10,846

🛗 1 periods

11,071

### 



- 🖒 Portland Ave. Bridge (Northside) Pedestrian
- Portland Ave. Bridge (Northside) Car
- Portland Ave. Northside Cyclists



July 6, 2017  $\rightarrow$  December 2, 2021

### Last Month Compared to Previous Year ∰ 11/01/2021 → 11/30/2021



∠ Compared to 11/02/2020 → 12/01/2020



July 6, 2017  $\rightarrow$  December 2, 2021

Last Week - Total Traffic by Hour







July 6, 2017  $\rightarrow$  December 2, 2021

## Average of Vehicle traffic by month Whole Period



Comparison by Month





July 6, 2017  $\rightarrow$  December 2, 2021

#### Comparison by Month - Bike Activity



#### Comparison by Month - Pedestrian Activity





#### July 6, 2017 $\rightarrow$ December 2, 2021

## Weekly Comparison of Traffic Volumes $\implies$ 12/02/2020 $\rightarrow$ 12/01/2021





July 6, 2017  $\rightarrow$  December 2, 2021

Daily Totals ∰ 11/25/2021 → 12/01/2021

| Time             | Portland Ave. Bridge (Northside)<br>Portland Ave. Bridge (Northside) Pedestrian | Portland Ave. Bridge (Northside)<br>Portland Ave. Bridge (Northside) Car | Portland Ave. Bridge (Northside)<br>Portland Ave. Northside Cyclists |
|------------------|---------------------------------------------------------------------------------|--------------------------------------------------------------------------|----------------------------------------------------------------------|
| Thu Nov 25, 2021 | 30