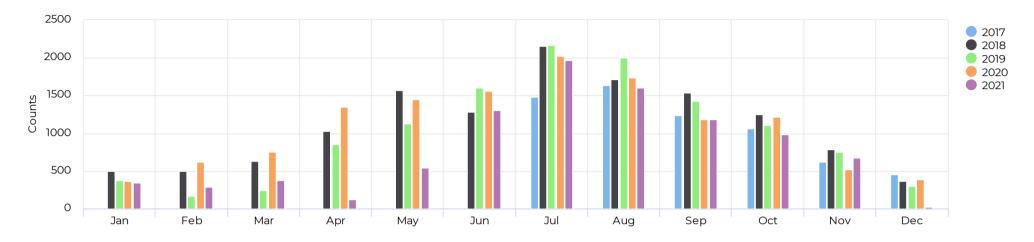

July 6, 2017  $\rightarrow$  December 2, 2021

November 2019 🛗 1 periods

Daily Average

10,523

Daily Average

November 2018

🛗 1 periods

November 2017

Daily Average

10,846

🛗 1 periods

11,071

### 



- 🖒 Portland Ave. Bridge (Northside) Pedestrian
- Portland Ave. Bridge (Northside) Car
- Portland Ave. Northside Cyclists



July 6, 2017  $\rightarrow$  December 2, 2021

### Last Month Compared to Previous Year ∰ 11/01/2021 → 11/30/2021



∠ Compared to 11/02/2020 → 12/01/2020



July 6, 2017  $\rightarrow$  December 2, 2021

Last Week - Total Traffic by Hour







July 6, 2017  $\rightarrow$  December 2, 2021

## Average of Vehicle traffic by month Whole Period



Comparison by Month





July 6, 2017  $\rightarrow$  December 2, 2021

#### Comparison by Month - Bike Activity



#### Comparison by Month - Pedestrian Activity





#### July 6, 2017 $\rightarrow$ December 2, 2021

## Weekly Comparison of Traffic Volumes $\implies$ 12/02/2020 $\rightarrow$ 12/01/2021





July 6, 2017  $\rightarrow$  December 2, 2021

Daily Totals ∰ 11/25/2021 → 12/01/2021

| Time             | Portland Ave. Bridge (Northside)<br>Portland Ave. Bridge (Northside) Pedestrian | Portland Ave. Bridge (Northside)<br>Portland Ave. Bridge (Northside) Car | Portland Ave. Bridge (Northside)<br>Portland Ave. Northside Cyclists |
|------------------|---------------------------------------------------------------------------------|--------------------------------------------------------------------------|----------------------------------------------------------------------|
| Thu Nov 25, 2021