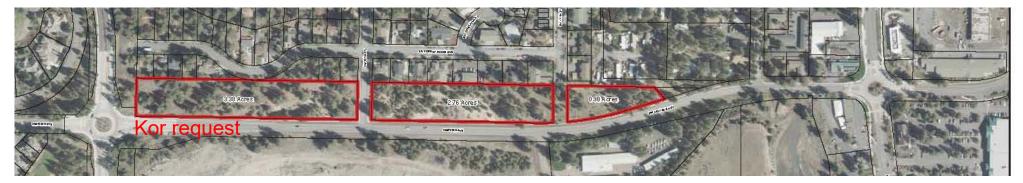

### The largest affordable homeownership investment in the City of Bend.

- → Kôr requests \$250,000 for land acquisition of 3.38 acres of 19755 Simpson Ave in Bend.
- $\rightarrow$  To develop 30+ units of single-family homeownership units.
- → 2-story, 3-bedroom/2 bath and 2-bedroom/2-bath
- → Affordable sales price average estimate \$260,000