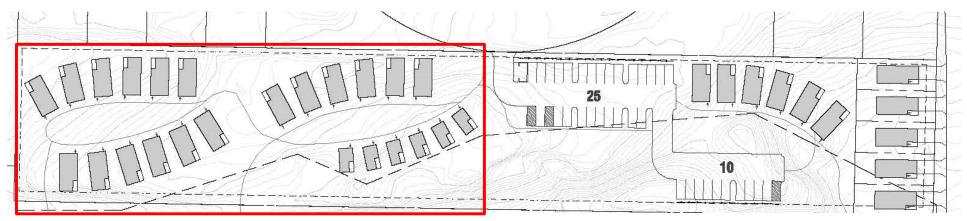

### The largest affordable homeownership investment in the City of Bend.

- → Kôr requests \$250,000 for land acquisition of 3.38 acres of 19755 Simpson Ave in Bend.
- $\rightarrow$  To develop 30+ units of single-family homeownership units.
- → 2-story, 3-bedroom/2 bath and 2-bedroom/2-bath
- → Affordable sales price average estimate \$260,000