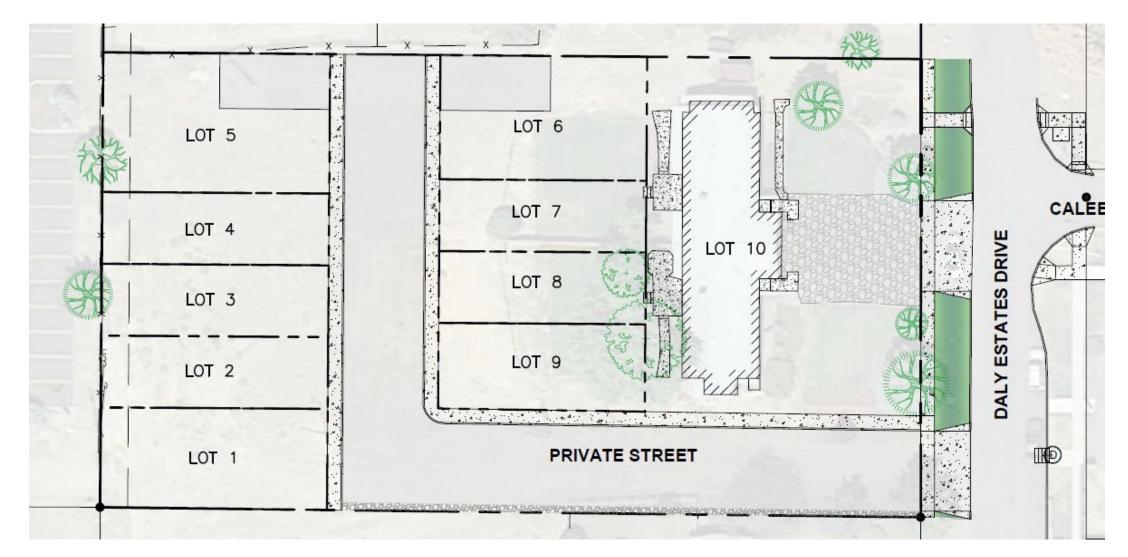

#### **Preliminary Site Plan**

Habitat for Humanity

## **Daly Estates**

- 9 single family homes
  - Mix of two- and three-bedroom units
- Permanently affordable (<80% AMI)
- Sustainable construction
  - Efficient building, solar, xeriscaping
- Infill from backyard to nine homes
- All families will complete Habitat's homeownership program