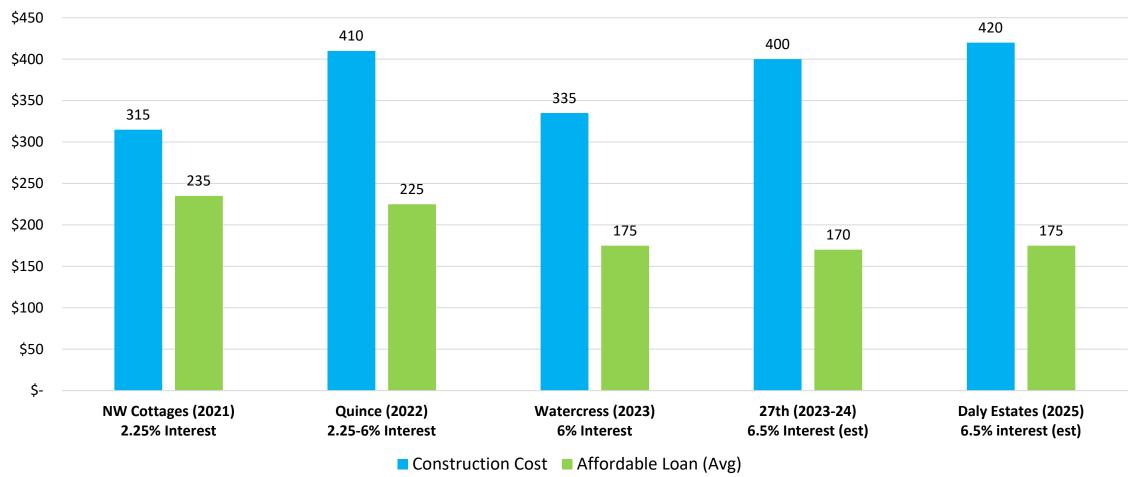

#### Habitat Subsidy – Cost vs Loan

including land

Habitat for Humanity®

We build strength, stability and self-reliance through shelter.