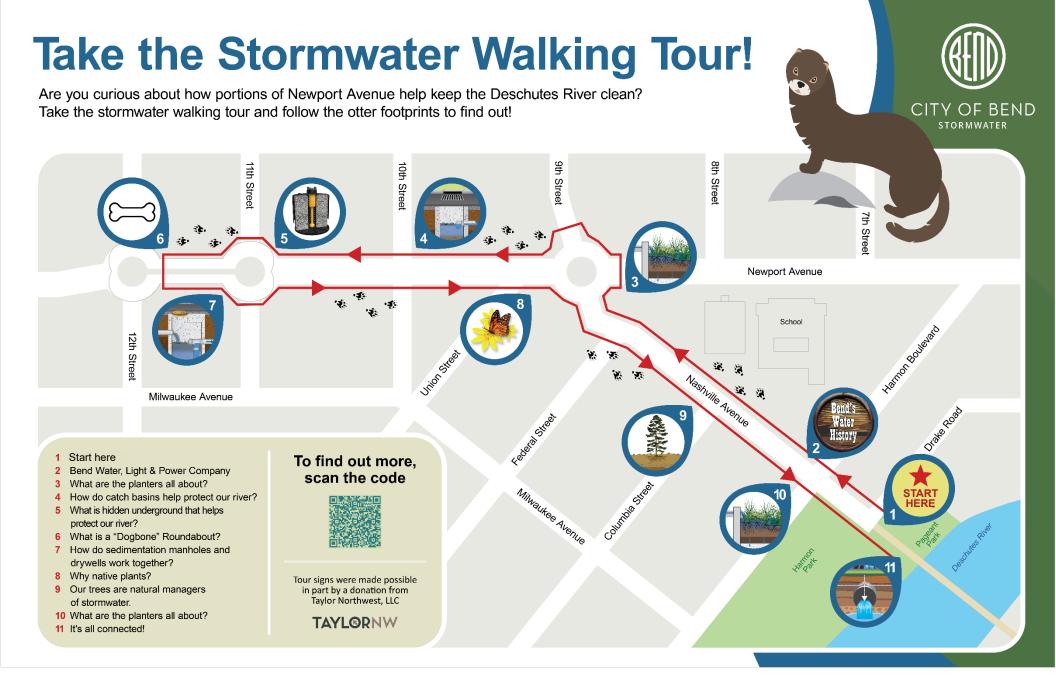

Explore the Newport Avenue corridor like never before with the Stormwater Quest Walking Tour. This outdoor exhibit of interpretive signage will give you a glimpse into what is above and below ground along the historic corridor. The tour starts and e Explore the Newport Avenue corridor like never before with the Stormwater Quest Walking Tour. An outdoor exhibit of interpretive signage will give you a glimpse into what is above and below ground along the historic corridor. The tour starts and ends at the beautiful Deschutes River.

STARTING POINT: Pageant Park, 691 NW Drake Rd. Begin and ends at the beautiful Deschutes River.