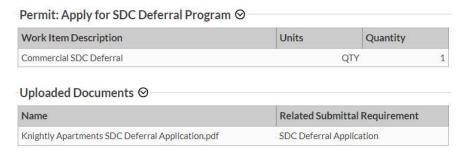

5) On the Review & Submit page, make sure that there is a Permit: Apply for SDC Deferral Program, and an entry for the SDC Deferral Application under Uploaded Documents. An administrative fee, if applicable, will be due as outlined in the current City of Bend fee schedule, and must be paid with the submission of the Application For System Development Charges (SDC) Deferral.