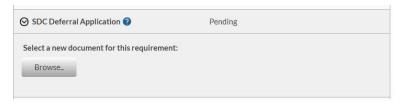

4) On the Upload Documents page there will be a section for you to upload the SDC Deferral Application. Click on the Browse button, locate the application file, and upload to the Permit Application. **Please note**: this document must be received, and SDC Deferral administrative fee (if applicable) paid prior to the processing of the SDC Deferral.