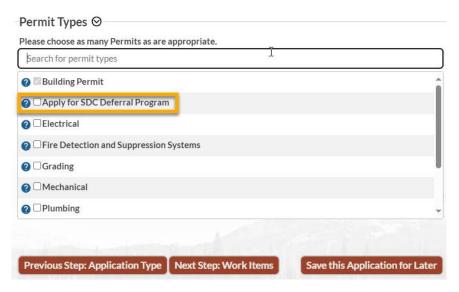

## **SDC Deferral Program Portal Application Process**

To apply for the SDC Deferral Program in Portal, please follow these step-by-step instructions during the Permit Application process:

1) Under the Permit Types, select the SDC Deferral Program option along with the other Permits that you will need.