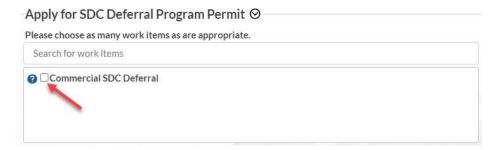

On the Work Items page, near the bottom of the screen, there will be a section for the SDC Deferral Program Permit. Check the appropriate box for the work item: to defer Commercial SDC Deferral for multi-unit developments or Residential SDC Deferral (the Residential SDC Deferral 'work item' will be available starting January 1, 2025).