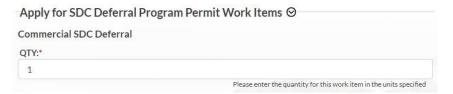

DEV - SDC Deferral Program Portal Application Process

3) On the Description of Work page, near the bottom of the screen, there will be a section for the SDC Deferral Program Permit Work Item. The quantity of 1 will already be in this field. You do not need to do anything additional.