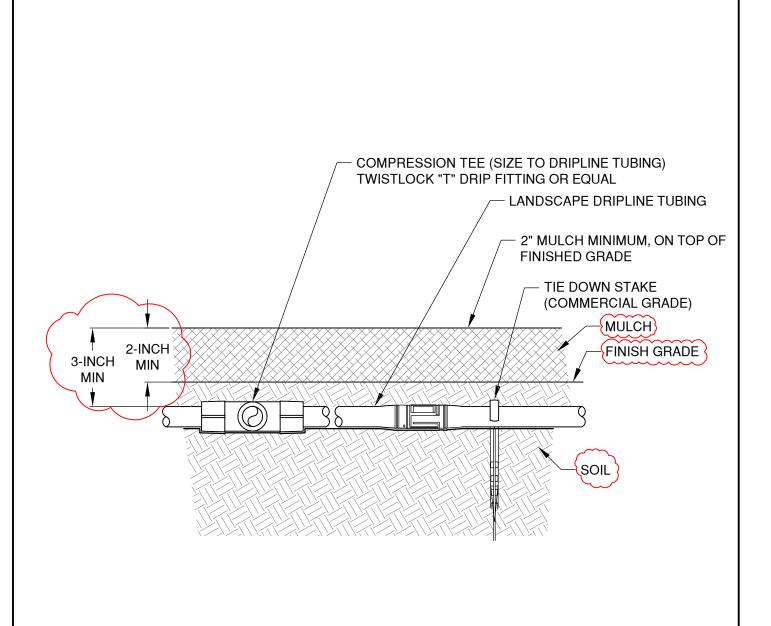

## NOTES:

1. IF PUTTING LANDSCAPE DRIPLINE UNDER SOIL, DO NOT BURY MORE THAN 2" BELOW GRADE AND INCLUDE AIR RELIEF VALVE (SEE DRW NO L-13 "AIR RELIEF VALVE KIT-AR VALVE KIT")

|     |                  | CITY OF BEND | DRIPLINE 2" BELOW GRADE POTABLE SYSTEM | STD DWG L-16    |
|-----|------------------|--------------|----------------------------------------|-----------------|
|     |                  |              | 710 NW WALL ST., BEND, OREGON 97701    | APPR            |
| REV | DATE             |              | STANDARD DRAWING                       | DATE 11/01/2024 |
| _   | NN AJD<br>LNDSCP | ALDA         | CITY OF BEND                           | scale NTS       |