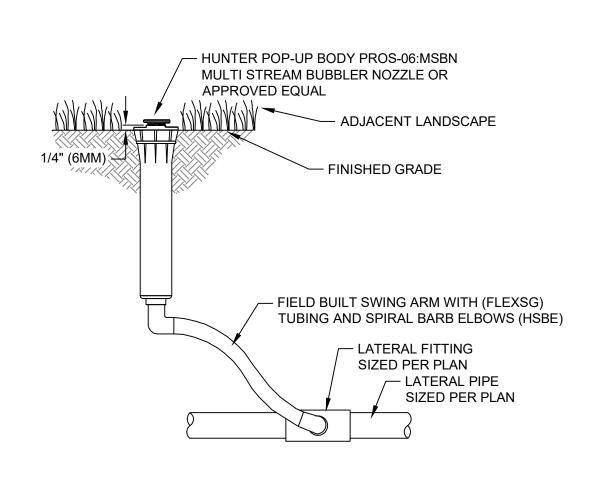

## CITY OF BEND

STANDARD DRAWING

710 NW WALL ST., BEND, OREGON 97701

MSBN MULTI-STREAM BUBBLER

SCALE NTS

DATE 11/01/2024

APPR

STD DWG L-11