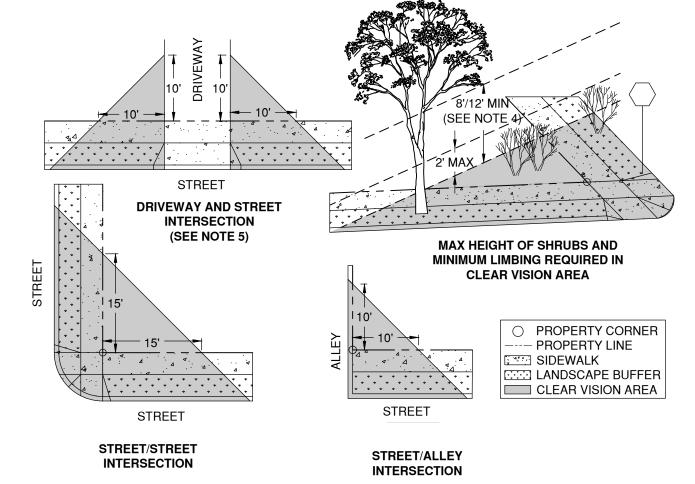

CLEAR VISION AREAS ARE ESTABLISHED AS FOLLOWS:

- 1) CLEAR VISION TRIANGLES SHALL BE ESTABLISHED AT THE CORNER OF ANY PROPERTY ADJACENT TO INTERSECTIONS OF PUBLIC OR PRIVATE STREETS, ALLEYS, MID-BLOCK LANES, AND/OR RAILROAD RIGHTS-OF-WAY.
- 2) THE TWO LEGS OF THE CLEAR VISION TRIANGLE ARE EACH MEASURED FROM THE POINT OF INTERSECTION OF THE TWO CORNER LOT LINES, SPECIAL SETBACK LINES, OR ACCESS EASEMENT LINES. WHERE LOT LINES HAVE ROUNDED CORNERS, THE LOT LINES ARE EXTENDED IN A STRAIGHT LINE TO A POINT OF INTERSECTION. THE CLEAR VISION AREA EXTENDS TO THE FACE OF CURB AT THE STREET OR ALLEY
- 3) THE LENGTH OF BOTH LEGS OF THE CLEAR VISION AREA TRIANGLE IS AS FOLLOWS:

TYPICAL, ALL ZONES: 15 FEET
RAILROADS: 15 FEET
ALLEY INTERSECTION: 10 FEET
DRIVEWAYS: 10 FEET

- 4) WITHIN THE CLEAR VISION AREA, OBSTRUCTIONS TO VISION OTHER THAN A STREET SIGN, HYDRANT, CROSSWALK CLOSED SIGNS, SIGN POST, OR POLE LESS THAN 8 INCHES IN DIAMETER SHALL BE CLEARED FROM PROPERTY UNDER THE CONTROL OF THE CITY, HOMEOWNER, OR DEVELOPER. SHRUBS OR FOLIAGE MUST NOT EXCEED 2'-0" IN HEIGHT. PLANTING NEW TREES OR INSTALLATION OF COMMUNICATION TOWERS AND TRANSFORMERS, ARE NOT PERMITTED WITHIN THE CLEAR VISION AREA. EXISTING TREES MUST BE MAINTAINED/LIMBED TO A MINIMUM OF 8'-0" ABOVE THE TOP OF CURB OR 12'-0" ABOVE ADJACENT BIKE LANES.
- 5) DRIVEWAY APPROACHES, ON-STREET PARKING AND DRIVEWAYS ARE NOT PERMITTED WITHIN THE CLEAR VISION AREA. ON-STREET PARKING DESIGN DOES NOT INCLUDE SPACES WITHIN 20 FEET OF AN ACCESSIBLE RAMP OR WITHIN 10 FEET OF A DRIVEWAY APPROACH.

NOTE: INTERSECTION SIGHT TRIANGLES ARE DISTINCT FROM, AND IN ADDITION TO, CLEAR VISION AREAS. INTERSECTION SIGHT TRIANGLE DIMENSIONS VARY WITH STREET WIDTH, GEOMETRY, TOPOGRAPHY, AND POSTED SPEED; ADDITIONAL CLEARING AS NECESSARY TO PROVIDE CLEAR INTERSECTION SIGHT DISTANCE IS ALSO REQUIRED; SEE CHAPTER 3.3 OF THE CITY OF BEND DESIGN STANDARDS.