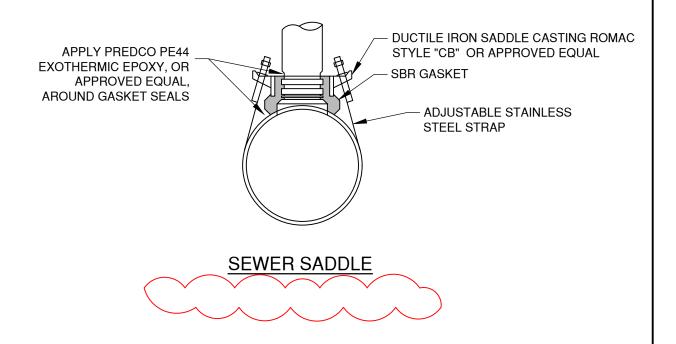

## NOTES:

- 1. INSTALL SERVICE LATERAL PER STD DWG S-2A
- 2. CONNECTION TO EXISTING MAINS MAY BE CUT-IN FITTINGS PER STD DWG S-2A OR TAPS PER THIS DETAIL. PVC MAINS TO UTILIZE CUT IN FITTINGS UNLESS APPROVED BY THE CITY ENGINEER.
- 3. SEWER SADDLE SHALL BE ROMAC STYLE "CB" OR APPROVED EQUAL.
- 4. INSTALL CONNECTION PER THE MANUFACTURER'S RECOMMENDATIONS.
- 5. GASKET SEAL EPOXY NOT TO BE INSTALLED ON PVC MAINS.